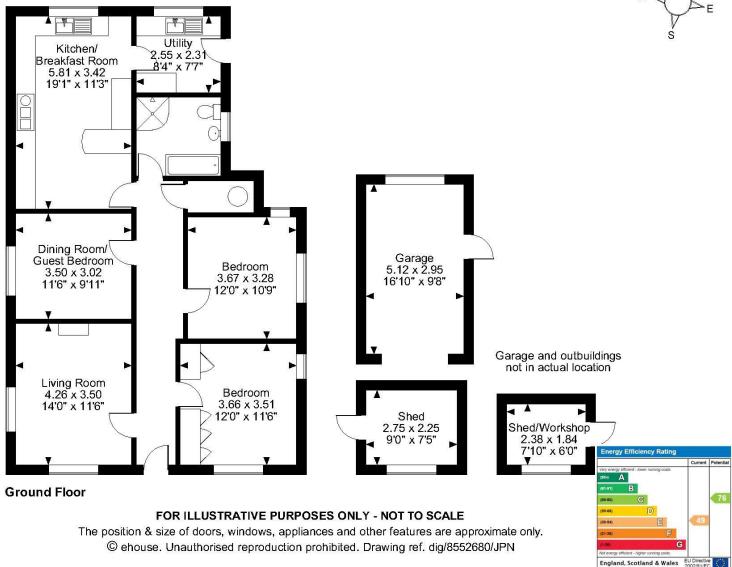

The accommodation is well configured, as per the indicative floor plans, and offers wonderful potential, subject to obtaining all necessary required consents, (N.B. it is assumed to be situated by a conservation area; https://www.coombebissett.com/evidence-base.html) for modernising, extension and or rearranging as various configurations to suit the requirements of a family or a downsizing buyer.

### Greenlands, Homington Road, Homington, Salisbury **Approximate Gross Internal Area** Main House = 1097 Sq Ft/102 Sq M Garage/Shed/Workshop = 277 Sq Ft/26 Sq M

Salisbury | 01722 443 000 | salisbury@winkworth.co.uk