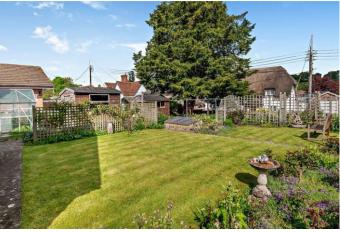

The garden has been exuberantly planted in a cottage style. A mature yew tree to the northwest boundary is subject to a TPO. There are two garden sheds, a greenhouse, and a cold frame. **NB**. the garden bench is excluded from the sale.