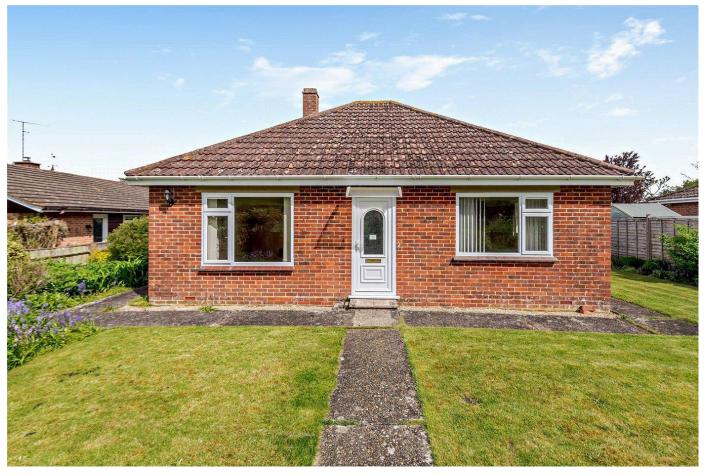

# GREENLANDS, HOMINGTON ROAD, HOMINGTON, SALISBURY, SP5 4NN

A detached bungalow, circa 1955 (subsequently extended), amid a lovely garden, in a surprisingly peaceful, yet accessible setting, with some wonderful rural outlooks.

The property further benefits from front and rear accesses, off road parking and a garage.

Wiltshire Council Tax Band E

EPC - E

The vendor advises the property is served by the following:

Mains electricity and water.