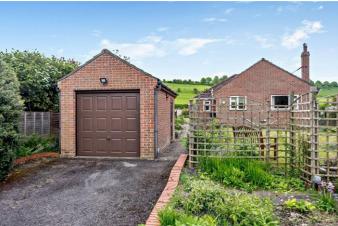

The property further benefits from front and rear accesses, off road parking and a garage.

Wiltshire Council Tax Band E

EPC - E

The vendor advises the property is served by the following:

Mains electricity and water.

## What3Words:///skate.much.systems

The property has a vehicular pull-in on the Homington Road side, and a drive and a garage via the Barber's Lane entrance.

### Greenlands, Homington Road, Homington, Salisbury **Approximate Gross Internal Area** Main House = 1097 Sq Ft/102 Sq M Garage/Shed/Workshop = 277 Sq Ft/26 Sq M

Salisbury | 01722 443 000 | salisbury@winkworth.co.uk