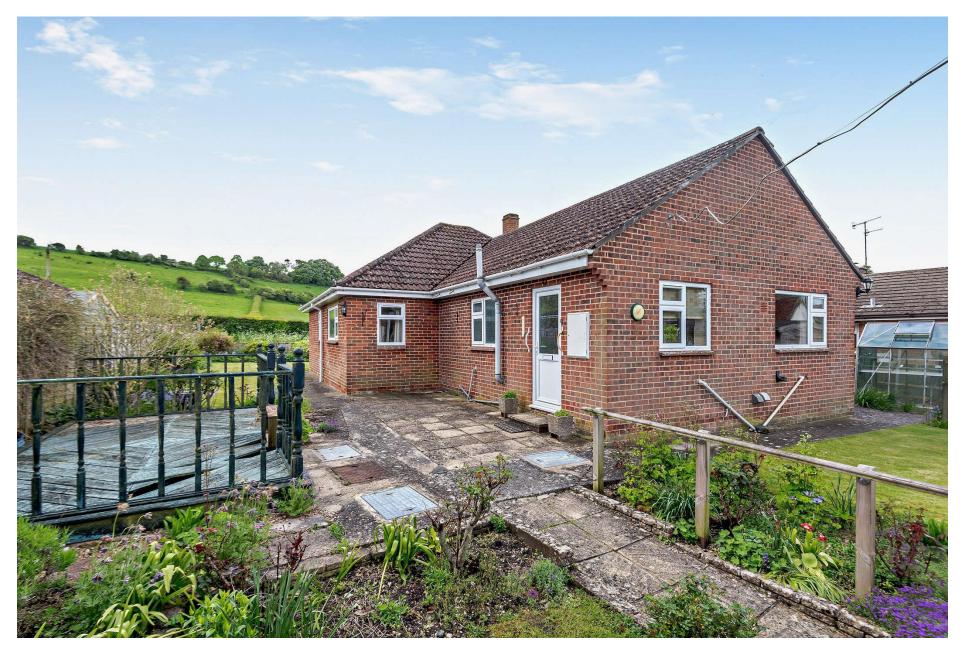

# GREENLANDS, HOMINGTON ROAD, HOMINGTON, SALISBURY, SP5 4NN

A detached bungalow, circa 1955 (subsequently extended), amid a lovely garden, in a surprisingly peaceful, yet accessible setting, with some wonderful rural outlooks.

The garden has been exuberantly planted in a cottage style. A mature yew tree to the northwest boundary is subject to a TPO. There are two garden sheds, a greenhouse, and a cold frame. **NB**. the garden bench is excluded from the sale.

The property further benefits from front and rear accesses, off road parking and a garage.

Wiltshire Council Tax Band E

EPC - E

The vendor advises the property is served by the following:

Mains electricity and water.