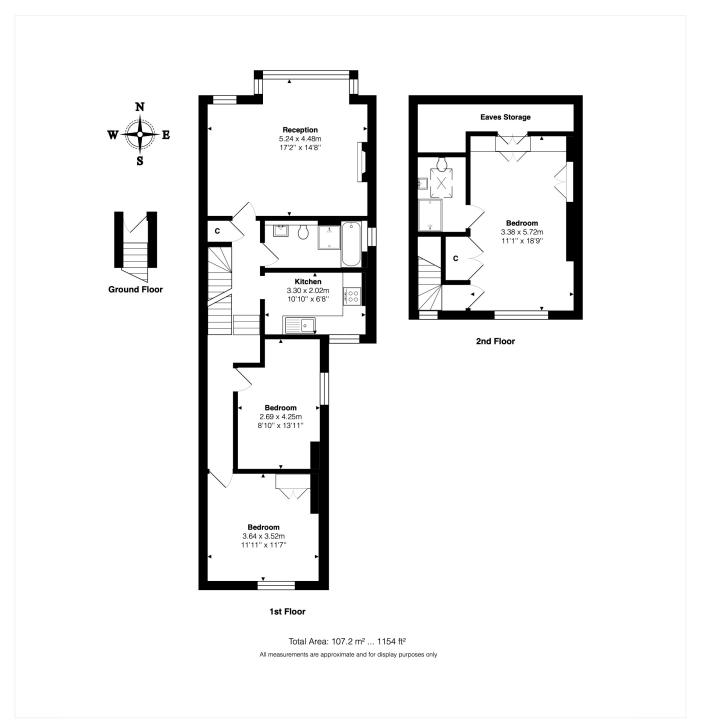

The first floor comprises a spacious front facing spacious reception room with access on to a small balcony. There are two generous double bedrooms, separate kitchen and a four piece family bath/wetroom suite.

The stairs up to the top floor lead you to a luxurious principle bedroom, with en-suite shower room and large window providing South facing views.

The principle bedroom further benefits from ample built in storage

Winkworth

The principle bedroom further benefits from ample built in storage as well as skylight to flood the room with natural light.

Viewing comes highly recommended.

This floorplan is for illustration purposes only and is not to scale. The position and size of doors, windows, appliances and other features are approximate.