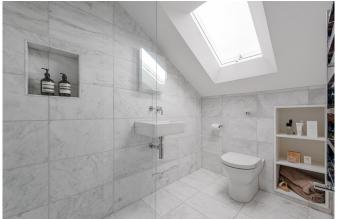

The stairs up to the top floor lead you to a luxurious principle bedroom, with en-suite shower room and large window providing South facing views.

The principle bedroom further benefits from ample built in storage

Winkworth

The principle bedroom further benefits from ample built in storage as well as skylight to flood the room with natural light.

Viewing comes highly recommended.

This floorplan is for illustration purposes only and is not to scale. The position and size of doors, windows, appliances and other features are approximate.