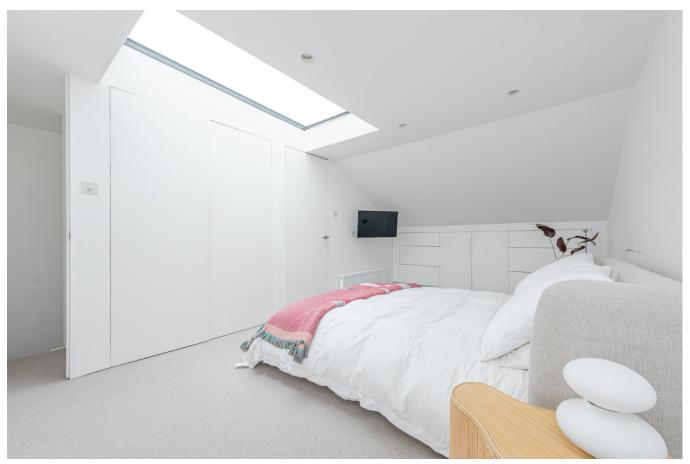

The stairs up to the top floor lead you to a luxurious principle bedroom, with en-suite shower room and large window providing South facing views.

The principle bedroom further benefits from ample built in storage

Winkworth

The principle bedroom further benefits from ample built in storage as well as skylight to flood the room with natural light.

Viewing comes highly recommended.

This floorplan is for illustration purposes only and is not to scale. The position and size of doors, windows, appliances and other features are approximate.