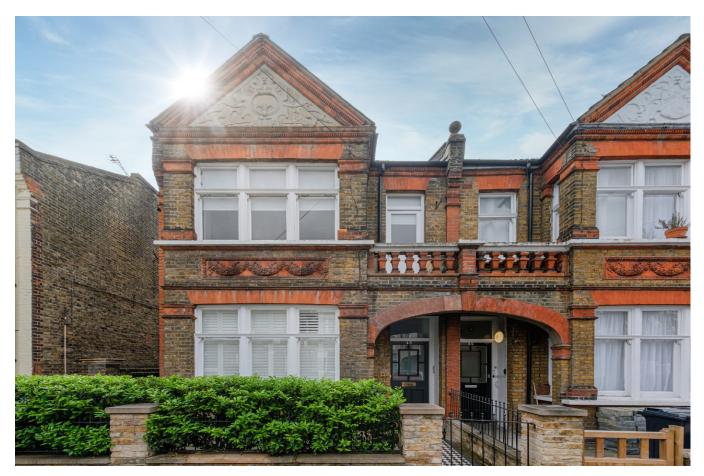

## **LOCATION:**

Clifford Gardens is a beautiful period tree lined street in the heart of Kensal Green. It benefits from great transport links with both Kensal Green Station (Bakerloo line Tube and Overground line to Euston) and Kensal Rise (Overground line) being within walking distance. All the amenities of College Road and Chamberlayne Road are within a stone's throw and Queens Park itself only a short walk away, with many cafes, independent shops and gastropubs. The flat is also located within the catchment area of many of the popular local schools.