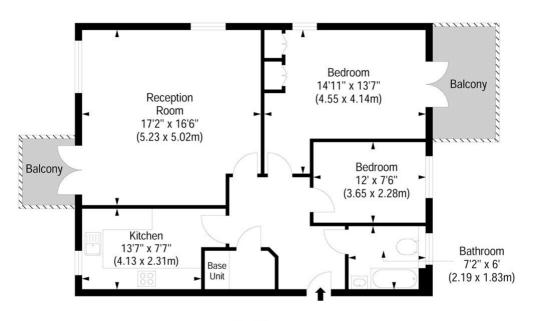

## Glanville Mews, HA7 4FW

Approximate Gross Internal Area 779 sq ft / 72.37 sq m

First Floor

Ref

Copyright THEBLÉUPLAN

Disclaimer: Floor plan measurements are approximate and are for illustrative purposes only While we do not doubt the floor plan accuracy and completeness, you or your advisors should conduct a careful, independent investigation of the property in respect of monetary valuation

This floorplan is for illustration purposes only and is not to scale. The position and size of doors, windows, appliances and other features are approximate.

Kingsbury | 020 8204 0000 | kingsbury@winkworth.co.uk