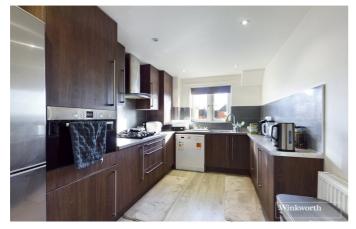

## MODERN TWO BEDROOM APARTMENT WITH ALLOCATED PARKING SPACE

APPROX £1,400 GROUND RENT/ SERVICE CHARGE PAYABLE PER ANNUM.

Kingsbury | 020 8204 0000 | kingsbury@winkworth.co.uk

**DESCRIPTION:** Winkworth are delighted to present this exceptional two-bedroom first-floor apartment to the market. This exquisite property has been meticulously updated to an unparalleled standard, showcasing stunning finishes that truly elevate it above and beyond its counterparts. Upon entering, you are greeted by an impressive sense of space and style. The apartment boasts generously proportioned rooms, including a spacious 17ft lounge, a charming 13ft kitchen, and a luxurious 14ft master bedroom complete with a delightful balcony. Additionally, there is a second bedroom currently serving as a tastefully appointed office space, perfect for those who work from home. The bathroom exudes elegance and functionality in equal measure. Furthermore, residents will enjoy the added convenience of allocated parking and the serene beauty of meticulously maintained communal gardens. This residence offers not just a place to live, but a lifestyle of security, sophistication, and comfort. An internal viewing is a must.