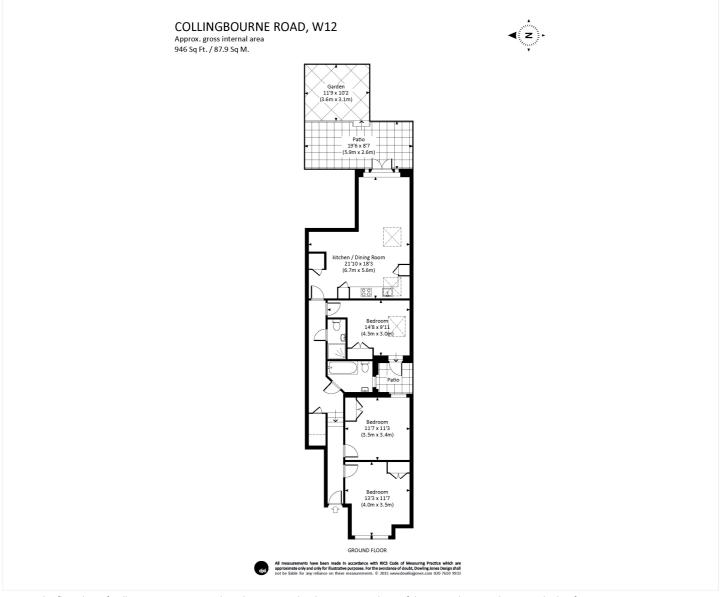

The property is ideal for professional sharers and is within walking distance to Shepherd's Bush stations as local amenities.

This floorplan is for illustration purposes only and is not to scale. The position and size of doors, windows, appliances and other features are approximate.