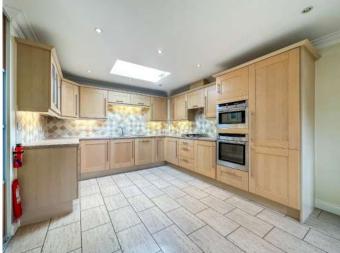

The apartment is incredibly light and spacious and benefits from an en-suite bedroom with walk in wardrobe, living room balcony, secure underground parking and NO ONWARD CHAIN.

Three Double Bedrooms
Fabulous Penthouse Apartment
En-suite Bedroom With Walk In Wardrobe
Immaculate Throughout
Underground Parking
Secure Gated Entry
Lift Access
Sought After Location Opposite Golf Course
Share Of Freehold
Communal Landscaped Garden
No Onward Chain