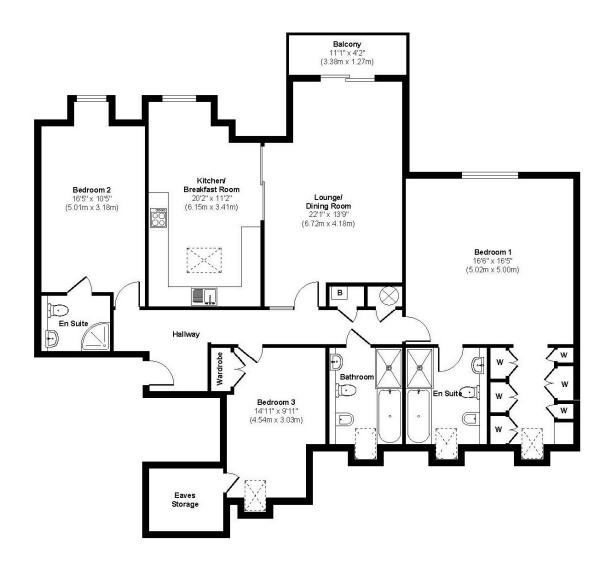

## The Ferns

Approx Gross Internal Floor Area 1618 sq. ft / 150.30 sq. m Illustration for identification purposes only, measurements approximate and not to scale.