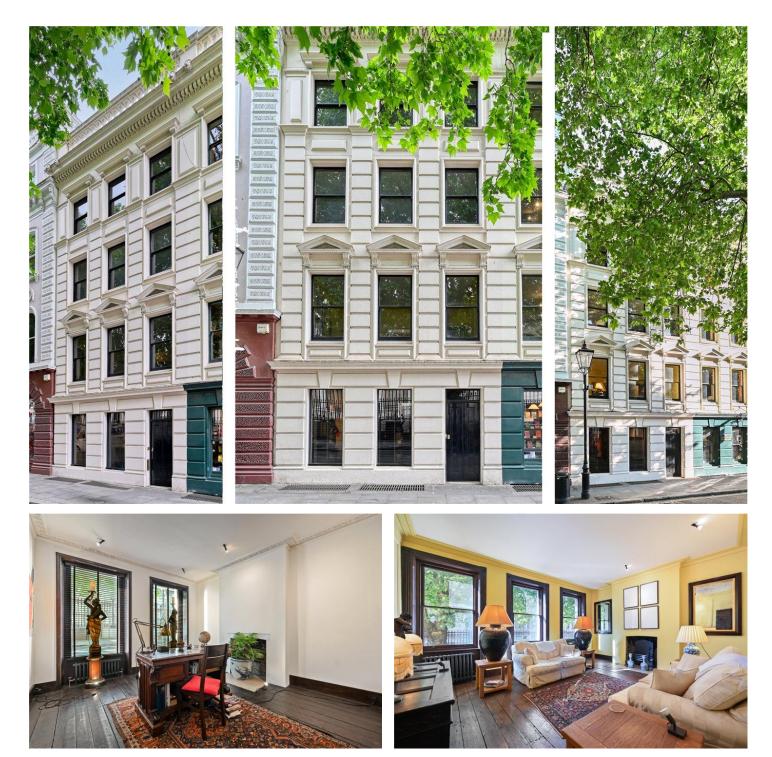

GREAT RUSSELL STREET, LONDON, WC1 **£5,000,000 FREEHOLD** 

A RARE FREEHOLD HISTORIC HOUSE WITH ALL ELEVEN FRONT WINDOWS LOOKING ONTO THE CLASSICAL FAÇADE OF THE BRITISH MUSEUM. LISTED GRADE II. WITH FIVE/SIX BEDROOMS, THREE BATHROOMS AND THREE/FOUR RECEPTION ROOMS OVER FIVE STORIES.

## Winkworth

for every step ...

**DESCRIPTION:** This early Georgian house has been restored with its original features and to a high quality finish. The house has charm and character with a rear south-facing terrace at first floor level and an internal courtyard off the kitchen. It has good natural light everywhere. Within easy walking distance of the restaurants and nightlife of Covent Garden, Soho and Bloomsbury. Close to the top class academic and medical centres of UCL, UCLH, SOAS and LSE. Central location yet quiet and not overlooked. Transport links including the Elizabeth Line are just a few minutes' walk away. This is a special house with a great history and location.