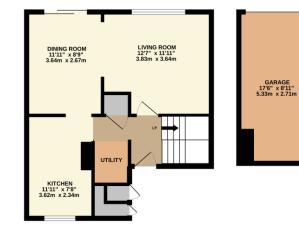

## Accommodation

Entrance hall Living room Dining room Kitchen Utility area Three bedrooms Bathroom Garage Gardens

Under the Property Misdescriptions Act 1991, these Particulars are a guide and act as information only. All details are given in good faith and are believed to be correct at time of printing. Winkworth give no representation as to their accuracy and potential purchasers or tenants must satisfy themselves by inspection or otherwise as to their correctness. No employee of Winkworth has authority to make or give any representation or warranty in relation to this property. Energy Efficiency Rating

1ST FLOOR 451 sq.ft. (41.9 sq.m.) approx.

TOTAL FLOOR AREA: 1049 sq.ft. (97.4 sq.m.) approx. Whils every attempt has been made to ensure the accuracy of the foorpian contained here, measurements of doors, windows, rooms and any other lense are approximate and no responsibily is taken for any error, omision or mis-statement. This plan is for illustrative purposes only and should be used as such by any prospective purchaser. The services, systems and applanears shown have no toe net isset and no guarantee as to their operability or efficiency can be given. A to their operability or efficiency can be given.

## **Basingstoke Office**

10B Church Street, Basingstoke, Hampshire, RG21 7QE 01256 811730 | basingstoke@winkworth.co.uk winkworth.co.uk/Basingstoke Winkworth

See things differently.

GROUND FLOOR 597 sq.ft. (55.5 sq.m.) approx