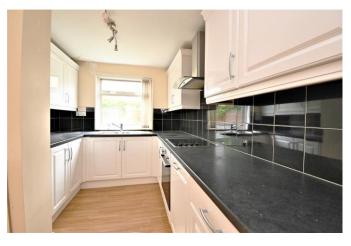

The ground floor has a living room to the rear with open access through into the dining room and this has sliding patio doors to the back garden. The kitchen has white high gloss finish cupboards with a built-in electric oven and hob, integrated dishwasher and a  $1\frac{1}{2}$  bowl stainless steel sink unit.