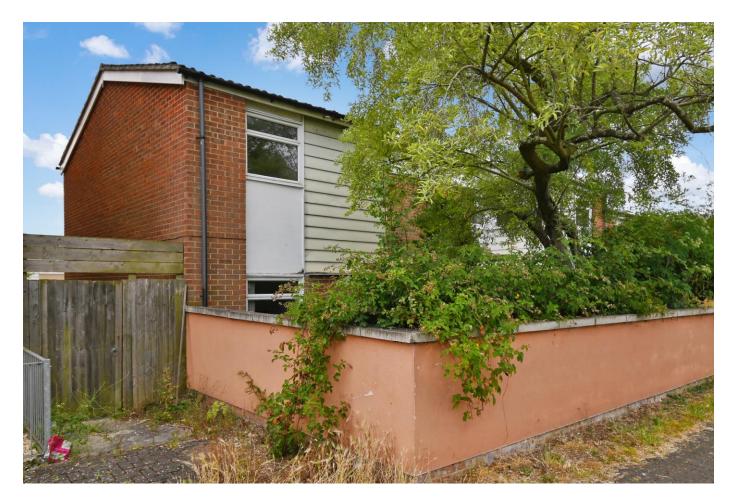

## Description

This spacious three bedroom end terrace house could do with some tidying up but offers a decent size family home with the benefit of a garage to the rear. It is also available with no onward chain.

Heading upstairs there are three good size bedrooms and a bathroom that has a white suite.

Externally, the front garden is a courtyard style and there is a south-west facing rear garden with a garage in one corner.