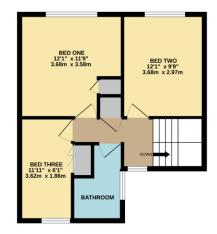

Heading upstairs there are three good size bedrooms and a bathroom that has a white suite.

Externally, the front garden is a courtyard style and there is a south-west facing rear garden with a garage in one corner.

1ST FLOOR 451 sq.ft. (41.9 sq.m.) approx.

TOTAL FLOOR AREA: 1049 sq.ft. (97.4 sq.m.) approx. Whils every attempt has been made to ensure the accuracy of the foorpian contained here, measurements of doors, windows, rooms and any other lense are approximate and no responsibily is taken for any error, omision or mis-statement. This plan is for illustrative purposes only and should be used as such by any prospective purchaser. The services, systems and applanears shown have no toe net isset and no guarantee as to their operability or efficiency can be given. A to their operability or efficiency can be given.