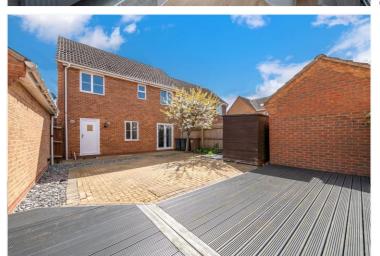

### **DESCRIPTION**

Upstairs, the home offers four generously proportioned bedrooms. The master bedroom boasts built-in wardrobes and a modern en-suite shower room.

Outside, the property continues to impress with a low maintenance enclosed rear garden featuring a patio area and a large decking area, ideal for entertaining or relaxing. To the front, a spacious driveway provides off-road parking for multiple vehicles, in addition to a single attached garage.