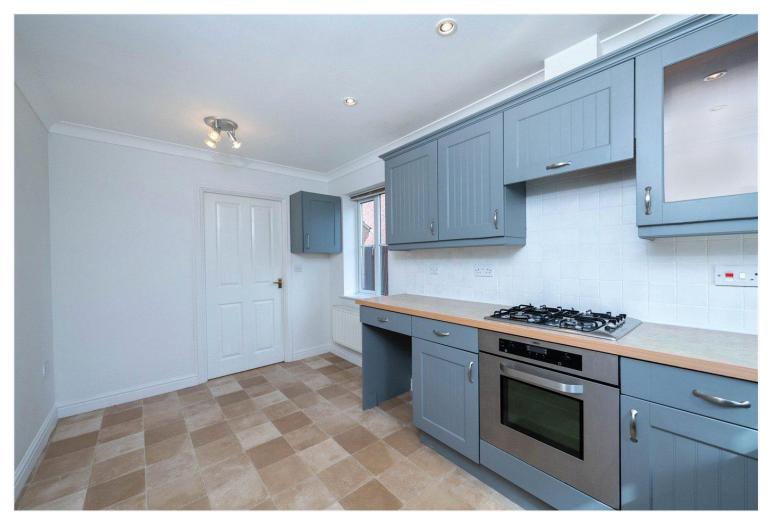

Lounge - 15'4" x 10'7" (4.67m x 3.23m)

**Dining Room** - 10'6" x 8'7" (3.2m x 2.62m)

**Kitchen Breakfast Room** - 14'3" x 8'3" (4.34m x 2.51m)

**Downstairs Cloakroom** 

**Utility Room** - 7'1" x 5' (2.16m x 1.52m)