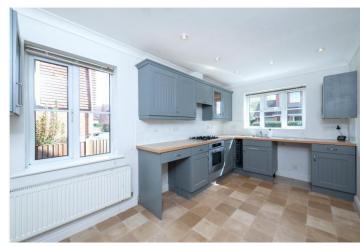

Lounge - 15'4" x 10'7" (4.67m x 3.23m)

**Dining Room** - 10'6" x 8'7" (3.2m x 2.62m)

**Kitchen Breakfast Room** - 14'3" x 8'3" (4.34m x 2.51m)

**Downstairs Cloakroom** 

**Utility Room** - 7'1" x 5' (2.16m x 1.52m)