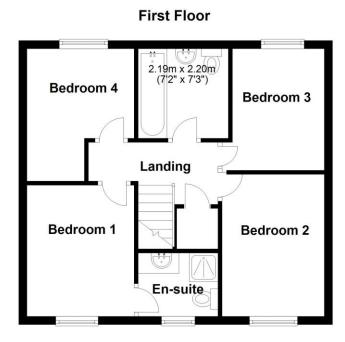

**Bedroom One** - 12'3" x 9' (3.73m x 2.74m)

**En-Suite Shower Room** 

**Bedroom Two** - 12'4" x 8'3" (3.76m x 2.51m)

**Bedroom Three** - 9'2" x 7'4" (2.8m x 2.24m)

**Bedroom Four** - 8'8" x 7' (2.64m x 2.13m)