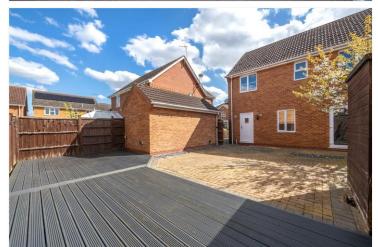

### **DESCRIPTION**

Upstairs, the home offers four generously proportioned bedrooms. The master bedroom boasts built-in wardrobes and a modern en-suite shower room.

Outside, the property continues to impress with a low maintenance enclosed rear garden featuring a patio area and a large decking area, ideal for entertaining or relaxing. To the front, a spacious driveway provides off-road parking for multiple vehicles, in addition to a single attached garage.