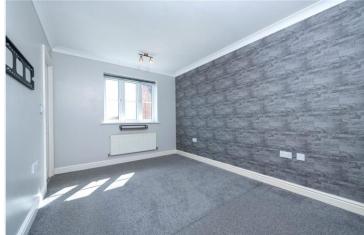

**Bedroom One** - 12'3" x 9' (3.73m x 2.74m)

**En-Suite Shower Room** 

**Bedroom Two** - 12'4" x 8'3" (3.76m x 2.51m)

**Bedroom Three** - 9'2" x 7'4" (2.8m x 2.24m)

**Bedroom Four** - 8'8" x 7' (2.64m x 2.13m)