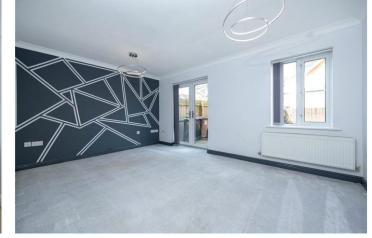

Lounge - 15'4" x 10'7" (4.67m x 3.23m)

**Dining Room** - 10'6" x 8'7" (3.2m x 2.62m)

**Kitchen Breakfast Room** - 14'3" x 8'3" (4.34m x 2.51m)

**Downstairs Cloakroom** 

**Utility Room** - 7'1" x 5' (2.16m x 1.52m)