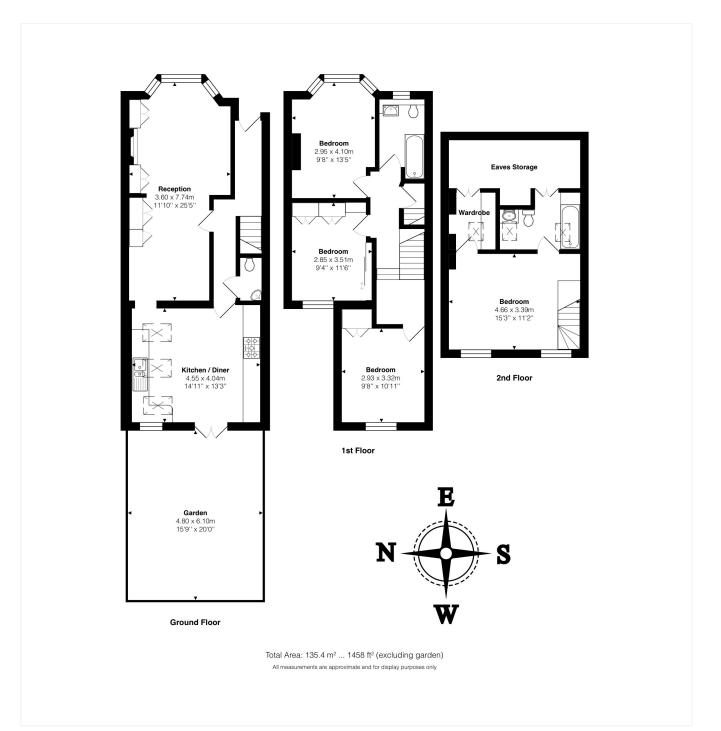

## **DESCRIPTION:**

This fantastic family home has accommodation spread over three floors including a very large loft conversion that houses a master bedroom with walk in wardrobe and an en-suite bathroom. On the first floor buyers will find three further double bedrooms all serviced by a contemporary family bathroom towards the front of the building. Downstairs on the ground floor the property has been extended into the side return creating a fantastic eat in kitchen / diner which leads to a private garden at the rear. There's also a large double aspect reception room (that was once two rooms) with a three part bay window and feature fireplace. The property is in excellent condition throughout and has been a much loved family home.

Winkworth

This floorplan is for illustration purposes only and is not to scale. The position and size of doors, windows, appliances and other features are approximate.

Kensal Rise & Queens Park | 0208 960 4947 | kensalrise@winkworth.co.uk