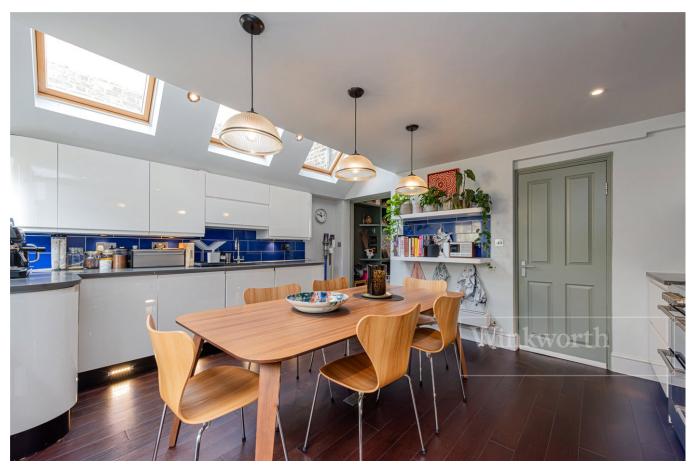

## **DESCRIPTION:**

This fantastic family home has accommodation spread over three floors including a very large loft conversion that houses a master bedroom with walk in wardrobe and an en-suite bathroom. On the first floor buyers will find three further double bedrooms all serviced by a contemporary family bathroom towards the front of the building. Downstairs on the ground floor the property has been extended into the side return creating a fantastic eat in kitchen / diner which leads to a private garden at the rear. There's also a large double aspect reception room (that was once two rooms) with a three part bay window and feature fireplace. The property is in excellent condition throughout and has been a much loved family home.