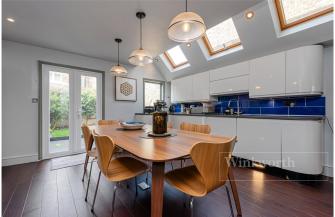

## **DESCRIPTION:**

This fantastic family home has accommodation spread over three floors including a very large loft conversion that houses a master bedroom with walk in wardrobe and an en-suite bathroom. On the first floor buyers will find three further double bedrooms all serviced by a contemporary family bathroom towards the front of the building. Downstairs on the ground floor the property has been extended into the side return creating a fantastic eat in kitchen / diner which leads to a private garden at the rear. There's also a large double aspect reception room (that was once two rooms) with a three part bay window and feature fireplace. The property is in excellent condition throughout and has been a much loved family home.