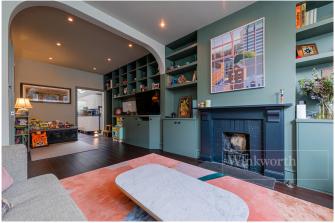

## **DESCRIPTION:**

This fantastic family home has accommodation spread over three floors including a very large loft conversion that houses a master bedroom with walk in wardrobe and an en-suite bathroom. On the first floor buyers will find three further double bedrooms all serviced by a contemporary family bathroom towards the front of the building. Downstairs on the ground floor the property has been extended into the side return creating a fantastic eat in kitchen / diner which leads to a private garden at the rear. There's also a large double aspect reception room (that was once two rooms) with a three part bay window and feature fireplace. The property is in excellent condition throughout and has been a much loved family home.