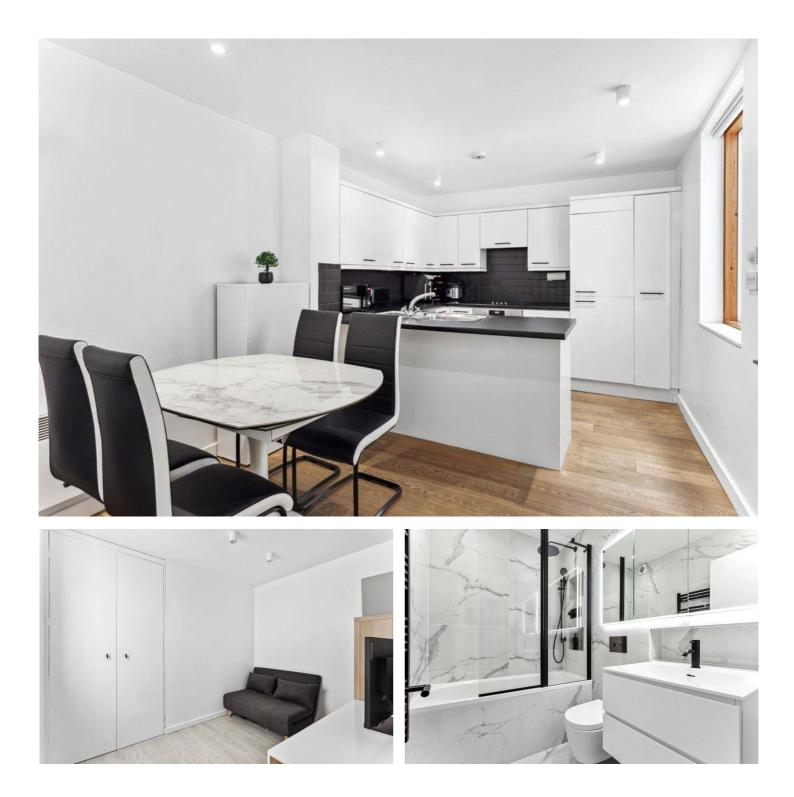

### **DESCRIPTION:**

Situated within a quiet, gated development on Mears Close, E1, this modern two-bedroom, onebathroom flat offers stylish and well-proportioned living in a prime East London location. The property is beautifully presented, featuring a bright open-plan reception and kitchen area with large windows that allow natural light to flood the space. The contemporary kitchen is fully fitted with integrated appliances and sleek cabinetry, ideal for both everyday living and entertaining.

Both bedrooms are spacious and neutrally decorated, providing comfortable and flexible accommodation. The bathroom is finished to a high standard, with modern fixtures, elegant tiling and a full-sized bath with overhead shower.