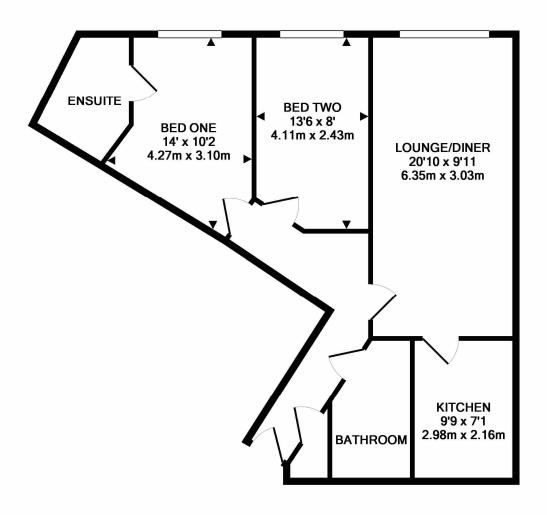

## **Accommodation**

Hallway
Lounge/diner
Kitchen
Two double bedrooms
En-suite shower room
Family bathroom
Allocated parking space
Unfurnished

Under the Property Misdescriptions Act 1991, these Particulars are a guide and act as information only. All details are given in good faith and are believed to be correct at time of printing. Winkworth give no representation as to their accuracy and potential purchasers or tenants must satisfy themselves by inspection or otherwise as to their correctness. No employee of Winkworth has authority to make or give any representation or warranty in relation to this property.

Whilst every attempt has been made to ensure the accuracy of the floor plan contained here, measurements of doors, windows, rooms and any other items are approximate and no responsibility is taken for any error, omission, or mis-statement. This plan is for illustrative purposes only and should be used as such by any prospective purchaser. The services, systems and appliances shown have not been tested and no guarantee as to their operability or efficiency can be given

Made with Metropix ©2019