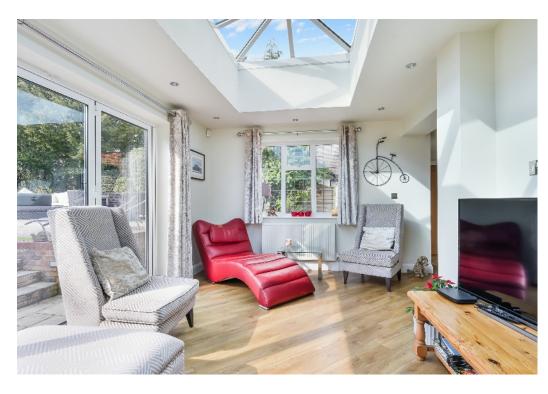

This imposing property has a welcoming wood panelled entrance hall, with a double aspect living room including a feature fireplace and sliding patio doors to the garden, and an adjacent office/study. On the other side of the house is an open plan kitchen/dining room with granite worktops, ample cupboard/unit space, a full range of integrated appliances and a central island. This is complimented by the separate utility room. The bright orangery leads from the kitchen/dining room offering a wonderful view of the garden and has bi-fold doors opening onto the patio. A downstairs toilet off the hallway completes the ground floor.