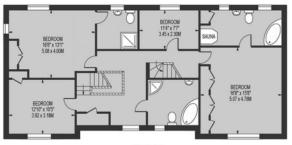

The first floor provides four double bedrooms with fitted or built in wardrobes, and a family bathroom. The principal bedroom benefits from a large ensuite bathroom (which includes a sauna), the second double bedroom has an ensuite shower room, The second floor is occupied by one large bedroom, a modern bathroom, and generous storage cupboards.

### AT A GLANCE...

- Entrance Hall
- Living Room 23'10" x 12'10" (7.27m x 3.90m)
- Open Plan Kitchen 18'4" x 9'10" (5.60m x 3.00m)
- Dining Area 18'4" x 11'5" (5.60m x 3.47m)
- Orangery 20'0" x 10'8" (6.10m x 3.24m)
- Utility Room 12'5" x 6'2" (3.78m x 1.89m)
- Study 14'1" x 9'6" (4.30m x 2.90m)
- Downstairs WC
- Principal Bedroom 16'8" x 15'8" (5.08m x 4.78m)
- En-suite Bathroom
- Bedroom 2 16'8" x 13'1" (5.08m x 4.00m)
- En-suite Shower Room
- Bedroom 3 (2<sup>nd</sup> Floor) 37'5" x 13'1" (11.40m x 4.00m)
- En-suite Shower Room
- Bedroom 4 12'10" x 10'5" (3.92m x 3.18m)
- Bedroom 5 11'4" x 7'7" (3.45m x 2.30m)
- Family Bathroom
- Carriage Driveway
- Double Garage 17'11" x 16'0" (5.45m x 4.87m)
- Rear Garden 192' max (58.52m) approximately
- Summer House 7'11" x 5'10" (2.42m x 1.77m)