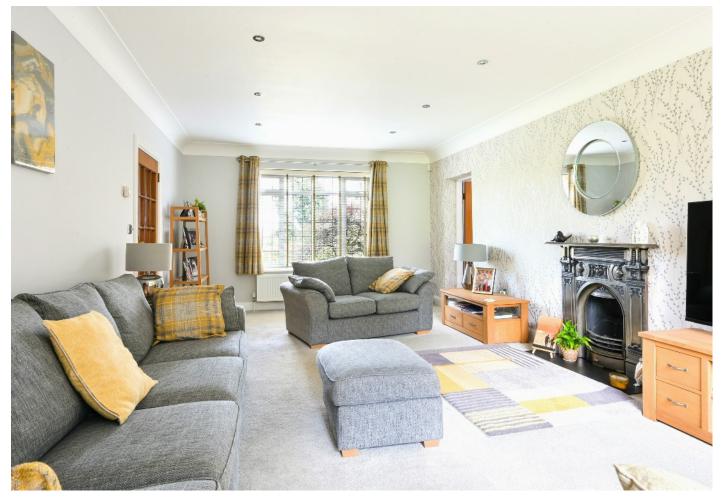

This imposing property has a welcoming wood panelled entrance hall, with a double aspect living room including a feature fireplace and sliding patio doors to the garden, and an adjacent office/study. On the other side of the house is an open plan kitchen/dining room with granite worktops, ample cupboard/unit space, a full range of integrated appliances and a central island. This is complimented by the separate utility room. The bright orangery leads from the kitchen/dining room offering a wonderful view of the garden and has bi-fold doors opening onto the patio. A downstairs toilet off the hallway completes the ground floor.