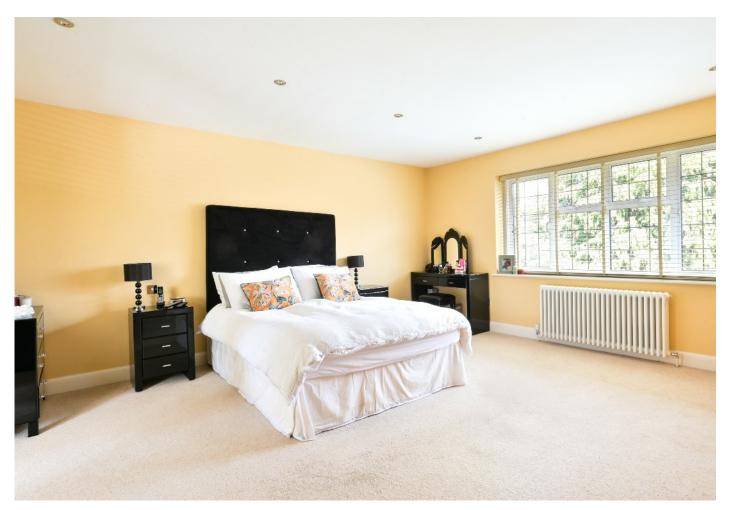

The first floor provides four double bedrooms with fitted or built in wardrobes, and a family bathroom. The principal bedroom benefits from a large ensuite bathroom (which includes a sauna), the second double bedroom has an ensuite shower room, The second floor is occupied by one large bedroom, a modern bathroom, and generous storage cupboards.

### AT A GLANCE...

- Entrance Hall
- Living Room 23'10" x 12'10" (7.27m x 3.90m)
- Open Plan Kitchen 18'4" x 9'10" (5.60m x 3.00m)
- Dining Area 18'4" x 11'5" (5.60m x 3.47m)
- Orangery 20'0" x 10'8" (6.10m x 3.24m)
- Utility Room 12'5" x 6'2" (3.78m x 1.89m)
- Study 14'1" x 9'6" (4.30m x 2.90m)
- Downstairs WC
- Principal Bedroom 16'8" x 15'8" (5.08m x 4.78m)
- En-suite Bathroom
- Bedroom 2 16'8" x 13'1" (5.08m x 4.00m)
- En-suite Shower Room
- Bedroom 3 (2<sup>nd</sup> Floor) 37'5" x 13'1" (11.40m x 4.00m)
- En-suite Shower Room
- Bedroom 4 12'10" x 10'5" (3.92m x 3.18m)
- Bedroom 5 11'4" x 7'7" (3.45m x 2.30m)
- Family Bathroom
- Carriage Driveway
- Double Garage 17'11" x 16'0" (5.45m x 4.87m)
- Rear Garden 192' max (58.52m) approximately
- Summer House 7'11" x 5'10" (2.42m x 1.77m)