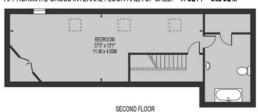

The first floor provides four double bedrooms with fitted or built in wardrobes, and a family bathroom. The principal bedroom benefits from a large ensuite bathroom (which includes a sauna), the second double bedroom has an ensuite shower room, The second floor is occupied by one large bedroom, a modern bathroom, and generous storage cupboards.

### AT A GLANCE...

- Entrance Hall
- Living Room 23'10" x 12'10" (7.27m x 3.90m)
- Open Plan Kitchen 18'4" x 9'10" (5.60m x 3.00m)
- Dining Area 18'4" x 11'5" (5.60m x 3.47m)
- Orangery 20'0" x 10'8" (6.10m x 3.24m)
- Utility Room 12'5" x 6'2" (3.78m x 1.89m)
- Study 14'1" x 9'6" (4.30m x 2.90m)
- Downstairs WC
- Principal Bedroom 16'8" x 15'8" (5.08m x 4.78m)
- En-suite Bathroom
- Bedroom 2 16'8" x 13'1" (5.08m x 4.00m)
- En-suite Shower Room
- Bedroom 3 (2<sup>nd</sup> Floor) 37'5" x 13'1" (11.40m x 4.00m)
- En-suite Shower Room
- Bedroom 4 12'10" x 10'5" (3.92m x 3.18m)
- Bedroom 5 11'4" x 7'7" (3.45m x 2.30m)
- Family Bathroom
- Carriage Driveway
- Double Garage 17'11" x 16'0" (5.45m x 4.87m)
- Rear Garden 192' max (58.52m) approximately
- Summer House 7'11" x 5'10" (2.42m x 1.77m)