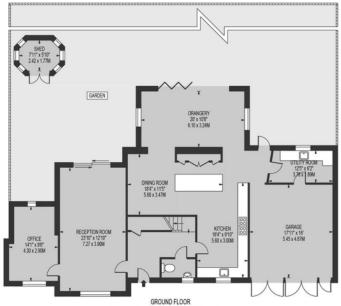

This imposing property has a welcoming wood panelled entrance hall, with a double aspect living room including a feature fireplace and sliding patio doors to the garden, and an adjacent office/study. On the other side of the house is an open plan kitchen/dining room with granite worktops, ample cupboard/unit space, a full range of integrated appliances and a central island. This is complimented by the separate utility room. The bright orangery leads from the kitchen/dining room offering a wonderful view of the garden and has bi-fold doors opening onto the patio. A downstairs toilet off the hallway completes the ground floor.

Outside, to the front of the property, ample off road parking is provided for by way of a brick paved carriage driveway, with access to the integral double garage. Side access leads to the

### AT A GLANCE...

- Entrance Hall
- Living Room 23'10" x 12'10" (7.27m x 3.90m)
- Open Plan Kitchen 18'4" x 9'10" (5.60m x 3.00m)
- Dining Area 18'4" x 11'5" (5.60m x 3.47m)
- Orangery 20'0" x 10'8" (6.10m x 3.24m)
- Utility Room 12'5" x 6'2" (3.78m x 1.89m)
- Study 14'1" x 9'6" (4.30m x 2.90m)
- Downstairs WC
- Principal Bedroom 16'8" x 15'8" (5.08m x 4.78m)
- En-suite Bathroom
- Bedroom 2 16'8" x 13'1" (5.08m x 4.00m)
- En-suite Shower Room
- Bedroom 3 (2<sup>nd</sup> Floor) 37'5" x 13'1" (11.40m x 4.00m)
- En-suite Shower Room
- Bedroom 4 12'10" x 10'5" (3.92m x 3.18m)
- Bedroom 5 11'4" x 7'7" (3.45m x 2.30m)
- Family Bathroom
- Carriage Driveway
- Double Garage 17'11" x 16'0" (5.45m x 4.87m)
- Rear Garden 192' max (58.52m) approximately
- Summer House 7'11" x 5'10" (2.42m x 1.77m)

#### BANSTEAD ROAD

APPROXIMATE GROSS INTERNAL FLOOR AREA: 3525 SQ FT - 327.47 SQ M (INCLUDING GARAGE & EXCLUDING SHED)

APPROXIMATE GROSS INTERNAL FLOOR AREA OF GARAGE: 286 SQ FT - 26.54 SQ M

APPROXIMATE GROSS INTERNAL FLOOR AREA OF SHED: 41 SQ FT - 3.82 SQ M