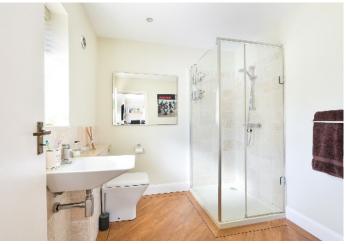

The first floor provides four double bedrooms with fitted or built in wardrobes, and a family bathroom. The principal bedroom benefits from a large ensuite bathroom (which includes a sauna), the second double bedroom has an ensuite shower room, The second floor is occupied by one large bedroom, a modern bathroom, and generous storage cupboards.

### AT A GLANCE...

- Entrance Hall
- Living Room 23'10" x 12'10" (7.27m x 3.90m)
- Open Plan Kitchen 18'4" x 9'10" (5.60m x 3.00m)
- Dining Area 18'4" x 11'5" (5.60m x 3.47m)
- Orangery 20'0" x 10'8" (6.10m x 3.24m)
- Utility Room 12'5" x 6'2" (3.78m x 1.89m)
- Study 14'1" x 9'6" (4.30m x 2.90m)
- Downstairs WC
- Principal Bedroom 16'8" x 15'8" (5.08m x 4.78m)
- En-suite Bathroom
- Bedroom 2 16'8" x 13'1" (5.08m x 4.00m)
- En-suite Shower Room
- Bedroom 3 (2<sup>nd</sup> Floor) 37'5" x 13'1" (11.40m x 4.00m)
- En-suite Shower Room
- Bedroom 4 12'10" x 10'5" (3.92m x 3.18m)
- Bedroom 5 11'4" x 7'7" (3.45m x 2.30m)
- Family Bathroom
- Carriage Driveway
- Double Garage 17'11" x 16'0" (5.45m x 4.87m)
- Rear Garden 192' max (58.52m) approximately
- Summer House 7'11" x 5'10" (2.42m x 1.77m)