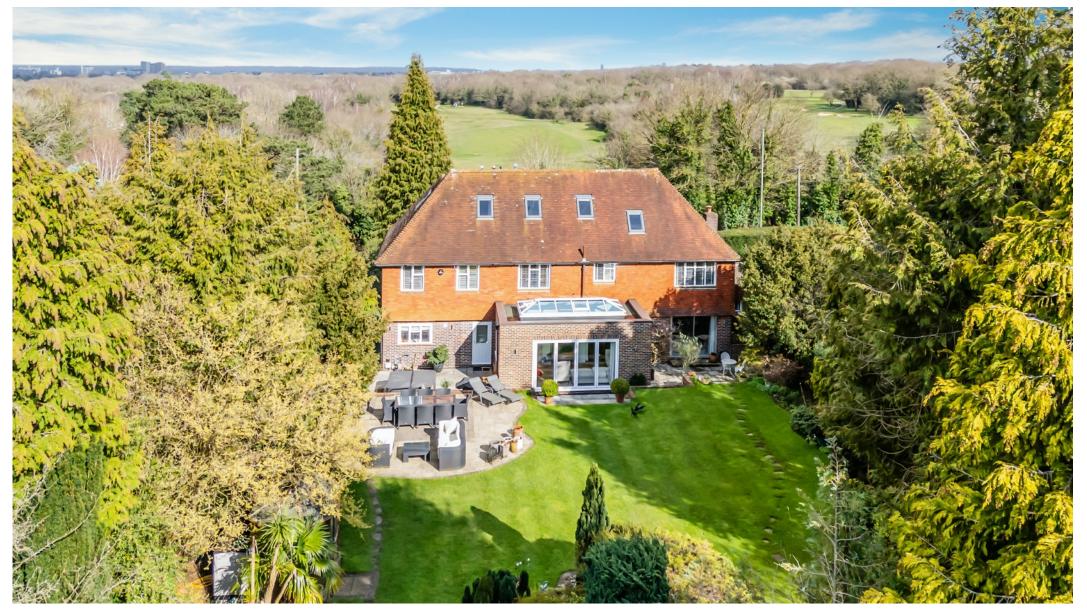

#### BANSTEAD ROAD

BANSTEAD, SURREY, SM7

This truly exceptional detached home measures just over 3500 square feet. Having been thoughtfully extended and refurbished over time to a beautiful standard by the present owners, the property now offers superb family accommodation in a much sought-after location, just a stones throw from Banstead Downs and Cuddington Golf Courses, and with views over London.

This imposing property has a welcoming wood panelled entrance hall, with a double aspect living room including a feature fireplace and sliding patio doors to the garden, and an adjacent office/study. On the other side of the house is an open plan kitchen/dining room with granite worktops, ample cupboard/unit space, a full range of integrated appliances and a central island. This is complimented by the separate utility room. The bright orangery leads from the kitchen/dining room offering a wonderful view of the garden and has bi-fold doors opening onto the patio. A downstairs toilet off the hallway completes the ground floor.

Outside, to the front of the property, ample off road parking is provided for by way of a brick paved carriage driveway, with access to the integral double garage. Side access leads to the