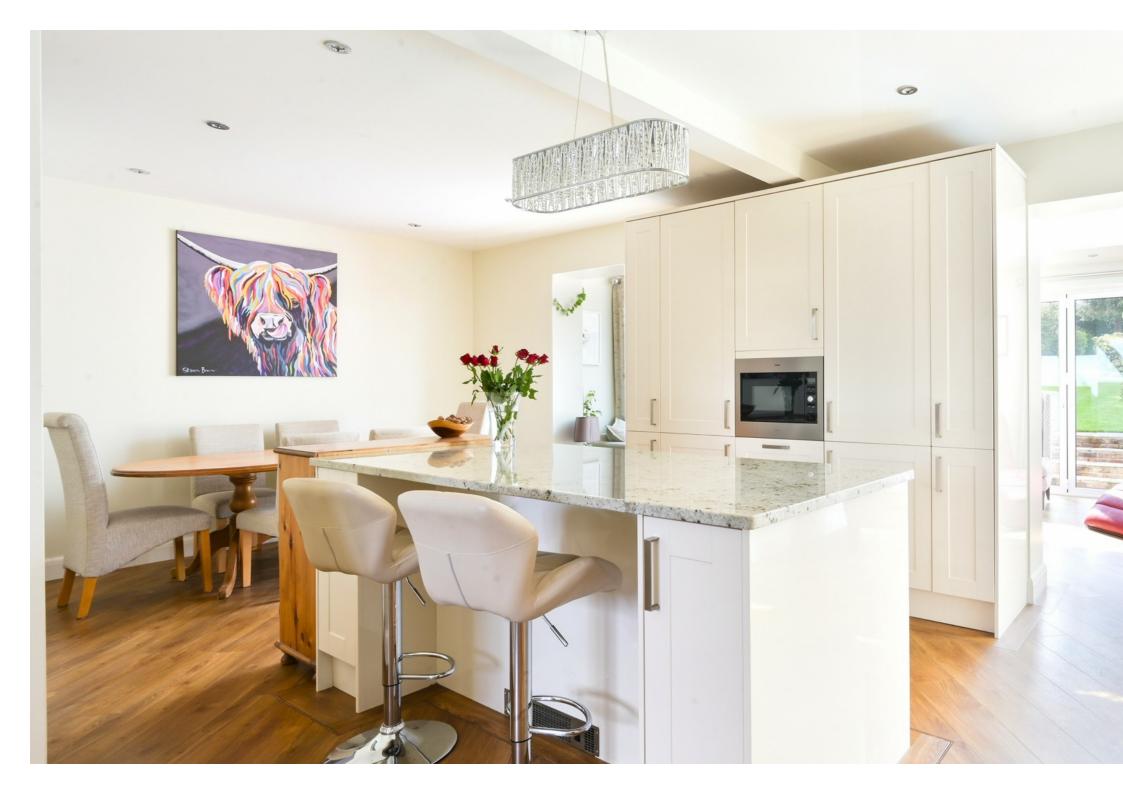

This imposing property has a welcoming wood panelled entrance hall, with a double aspect living room including a feature fireplace and sliding patio doors to the garden, and an adjacent office/study. On the other side of the house is an open plan kitchen/dining room with granite worktops, ample cupboard/unit space, a full range of integrated appliances and a central island. This is complimented by the separate utility room. The bright orangery leads from the kitchen/dining room offering a wonderful view of the garden and has bi-fold doors opening onto the patio. A downstairs toilet off the hallway completes the ground floor.