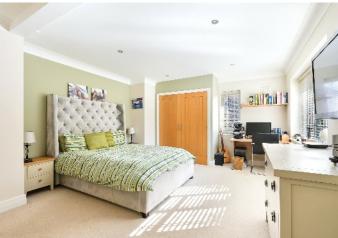

The first floor provides four double bedrooms with fitted or built in wardrobes, and a family bathroom. The principal bedroom benefits from a large ensuite bathroom (which includes a sauna), the second double bedroom has an ensuite shower room, The second floor is occupied by one large bedroom, a modern bathroom, and generous storage cupboards.

### AT A GLANCE...

- Entrance Hall
- Living Room 23'10" x 12'10" (7.27m x 3.90m)
- Open Plan Kitchen 18'4" x 9'10" (5.60m x 3.00m)
- Dining Area 18'4" x 11'5" (5.60m x 3.47m)
- Orangery 20'0" x 10'8" (6.10m x 3.24m)
- Utility Room 12'5" x 6'2" (3.78m x 1.89m)
- Study 14'1" x 9'6" (4.30m x 2.90m)
- Downstairs WC
- Principal Bedroom 16'8" x 15'8" (5.08m x 4.78m)
- En-suite Bathroom
- Bedroom 2 16'8" x 13'1" (5.08m x 4.00m)
- En-suite Shower Room
- Bedroom 3 (2<sup>nd</sup> Floor) 37'5" x 13'1" (11.40m x 4.00m)
- En-suite Shower Room
- Bedroom 4 12'10" x 10'5" (3.92m x 3.18m)
- Bedroom 5 11'4" x 7'7" (3.45m x 2.30m)
- Family Bathroom
- Carriage Driveway
- Double Garage 17'11" x 16'0" (5.45m x 4.87m)
- Rear Garden 192' max (58.52m) approximately
- Summer House 7'11" x 5'10" (2.42m x 1.77m)