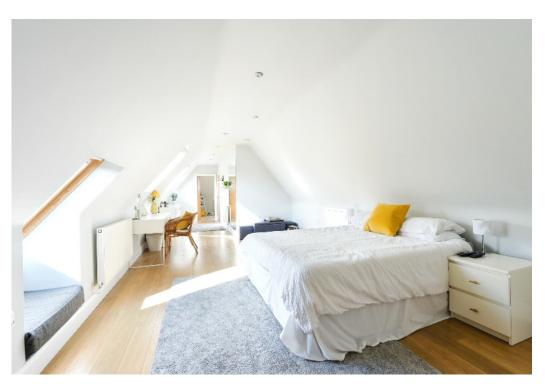

The first floor provides four double bedrooms with fitted or built in wardrobes, and a family bathroom. The principal bedroom benefits from a large ensuite bathroom (which includes a sauna), the second double bedroom has an ensuite shower room, The second floor is occupied by one large bedroom, a modern bathroom, and generous storage cupboards.

### AT A GLANCE...

- Entrance Hall
- Living Room 23'10" x 12'10" (7.27m x 3.90m)
- Open Plan Kitchen 18'4" x 9'10" (5.60m x 3.00m)
- Dining Area 18'4" x 11'5" (5.60m x 3.47m)
- Orangery 20'0" x 10'8" (6.10m x 3.24m)
- Utility Room 12'5" x 6'2" (3.78m x 1.89m)
- Study 14'1" x 9'6" (4.30m x 2.90m)
- Downstairs WC
- Principal Bedroom 16'8" x 15'8" (5.08m x 4.78m)
- En-suite Bathroom
- Bedroom 2 16'8" x 13'1" (5.08m x 4.00m)
- En-suite Shower Room
- Bedroom 3 (2<sup>nd</sup> Floor) 37'5" x 13'1" (11.40m x 4.00m)
- En-suite Shower Room
- Bedroom 4 12'10" x 10'5" (3.92m x 3.18m)
- Bedroom 5 11'4" x 7'7" (3.45m x 2.30m)
- Family Bathroom
- Carriage Driveway
- Double Garage 17'11" x 16'0" (5.45m x 4.87m)
- Rear Garden 192' max (58.52m) approximately
- Summer House 7'11" x 5'10" (2.42m x 1.77m)