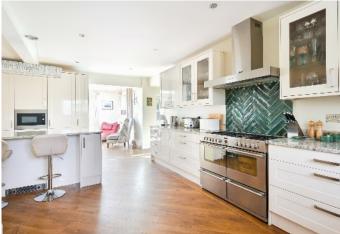

This imposing property has a welcoming wood panelled entrance hall, with a double aspect living room including a feature fireplace and sliding patio doors to the garden, and an adjacent office/study. On the other side of the house is an open plan kitchen/dining room with granite worktops, ample cupboard/unit space, a full range of integrated appliances and a central island. This is complimented by the separate utility room. The bright orangery leads from the kitchen/dining room offering a wonderful view of the garden and has bi-fold doors opening onto the patio. A downstairs toilet off the hallway completes the ground floor.

### AT A GLANCE...

- Entrance Hall
- Living Room 23'10" x 12'10" (7.27m x 3.90m)
- Open Plan Kitchen 18'4" x 9'10" (5.60m x 3.00m)
- Dining Area 18'4" x 11'5" (5.60m x 3.47m)
- Orangery 20'0" x 10'8" (6.10m x 3.24m)
- Utility Room 12'5" x 6'2" (3.78m x 1.89m)
- Study 14'1" x 9'6" (4.30m x 2.90m)
- Downstairs WC
- Principal Bedroom 16'8" x 15'8" (5.08m x 4.78m)
- En-suite Bathroom
- Bedroom 2 16'8" x 13'1" (5.08m x 4.00m)
- En-suite Shower Room
- Bedroom 3 (2<sup>nd</sup> Floor) 37'5" x 13'1" (11.40m x 4.00m)
- En-suite Shower Room
- Bedroom 4 12'10" x 10'5" (3.92m x 3.18m)
- Bedroom 5 11'4" x 7'7" (3.45m x 2.30m)
- Family Bathroom
- Carriage Driveway
- Double Garage 17'11" x 16'0" (5.45m x 4.87m)
- Rear Garden 192' max (58.52m) approximately
- Summer House 7'11" x 5'10" (2.42m x 1.77m)