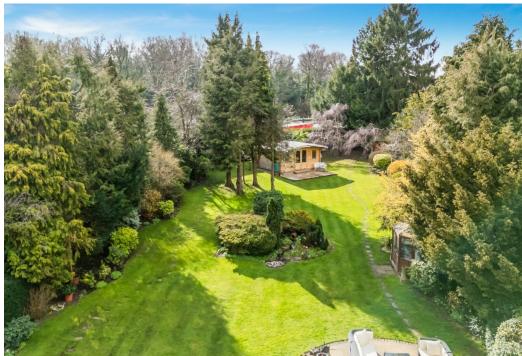

Outside, to the front of the property, ample off road parking is provided for by way of a brick paved carriage driveway, with access to the integral double garage. Side access leads to the

### AT A GLANCE...

- Entrance Hall
- Living Room 23'10" x 12'10" (7.27m x 3.90m)
- Open Plan Kitchen 18'4" x 9'10" (5.60m x 3.00m)
- Dining Area 18'4" x 11'5" (5.60m x 3.47m)
- Orangery 20'0" x 10'8" (6.10m x 3.24m)
- Utility Room 12'5" x 6'2" (3.78m x 1.89m)
- Study 14'1" x 9'6" (4.30m x 2.90m)
- Downstairs WC
- Principal Bedroom 16'8" x 15'8" (5.08m x 4.78m)
- En-suite Bathroom
- Bedroom 2 16'8" x 13'1" (5.08m x 4.00m)
- En-suite Shower Room
- Bedroom 3 (2<sup>nd</sup> Floor) 37'5" x 13'1" (11.40m x 4.00m)
- En-suite Shower Room
- Bedroom 4 12'10" x 10'5" (3.92m x 3.18m)
- Bedroom 5 11'4" x 7'7" (3.45m x 2.30m)
- Family Bathroom
- Carriage Driveway
- Double Garage 17'11" x 16'0" (5.45m x 4.87m)
- Rear Garden 192' max (58.52m) approximately
- Summer House 7'11" x 5'10" (2.42m x 1.77m)