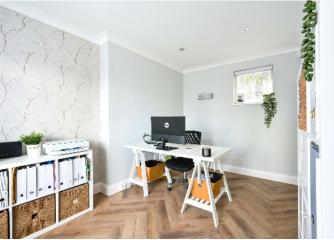

This imposing property has a welcoming wood panelled entrance hall, with a double aspect living room including a feature fireplace and sliding patio doors to the garden, and an adjacent office/study. On the other side of the house is an open plan kitchen/dining room with granite worktops, ample cupboard/unit space, a full range of integrated appliances and a central island. This is complimented by the separate utility room. The bright orangery leads from the kitchen/dining room offering a wonderful view of the garden and has bi-fold doors opening onto the patio. A downstairs toilet off the hallway completes the ground floor.