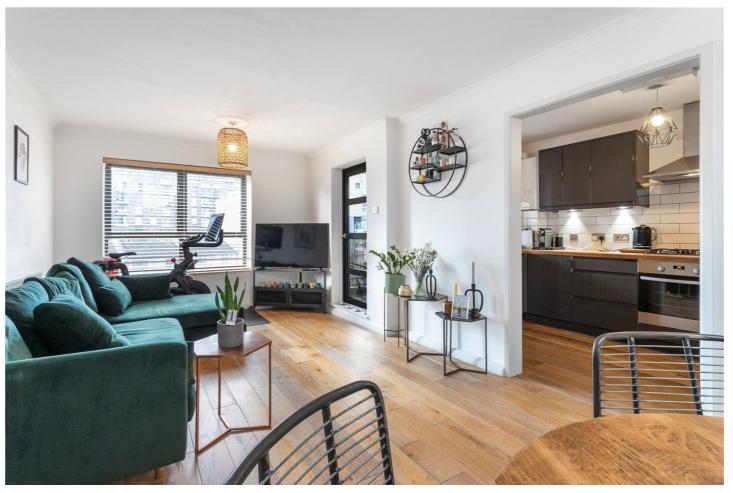

## **DESCRIPTION:**

A truly unique and beautiful two-bedroom apartment situated on the second floor of this sought-after development in the heart of Aldgate. The property spans 685sqft and boasts wooden floors, west-facing private balcony, and semi open plan kitchen/living area adding to the open and spacious feel of the apartment.

The flat comprises of a large open-plan reception room/kitchen, family bathroom additional separate W.C, and two double bedrooms with plentiful room for wardrobe space. The apartment also benefits from secure phone entry system, bicycle storage, communal garden, private gated parking, and a residents tennis court.