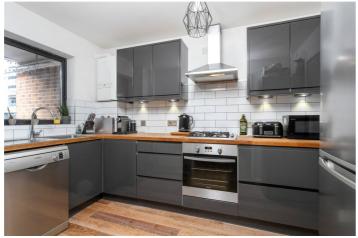

## **DESCRIPTION:**

A truly unique and beautiful two-bedroom apartment situated on the second floor of this sought-after development in the heart of Aldgate. The property spans 685sqft and boasts wooden floors, west-facing private balcony, and semi open plan kitchen/living area adding to the open and spacious feel of the apartment.

The flat comprises of a large open-plan reception room/kitchen, family bathroom additional separate W.C, and two double bedrooms with plentiful room for wardrobe space. The apartment also benefits from secure phone entry system, bicycle storage, communal garden, private gated parking, and a residents tennis court.