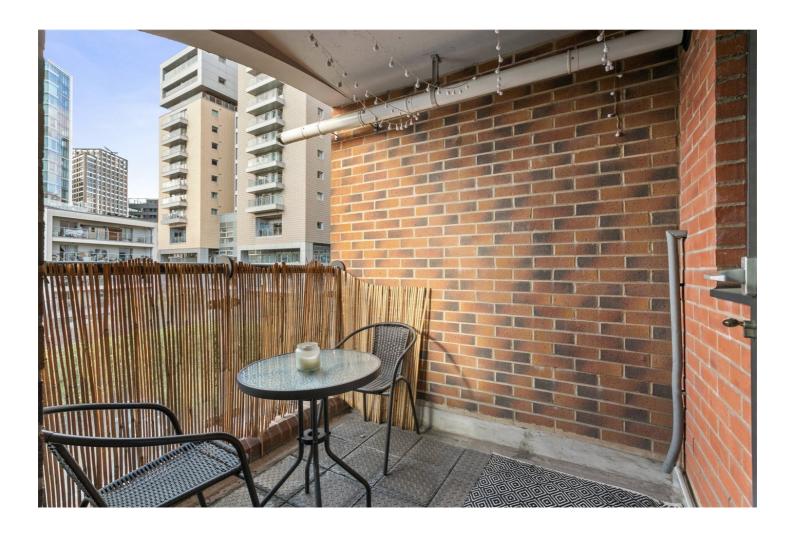

## **DESCRIPTION:**

A truly unique and beautiful two-bedroom apartment situated on the second floor of this sought-after development in the heart of Aldgate. The property spans 685sqft and boasts wooden floors, west-facing private balcony, and semi open plan kitchen/living area adding to the open and spacious feel of the apartment.

The flat comprises of a large open-plan reception room/kitchen, family bathroom additional separate W.C, and two double bedrooms with plentiful room for wardrobe space. The apartment also benefits from secure phone entry system, bicycle storage, communal garden, private gated parking, and a residents tennis court.