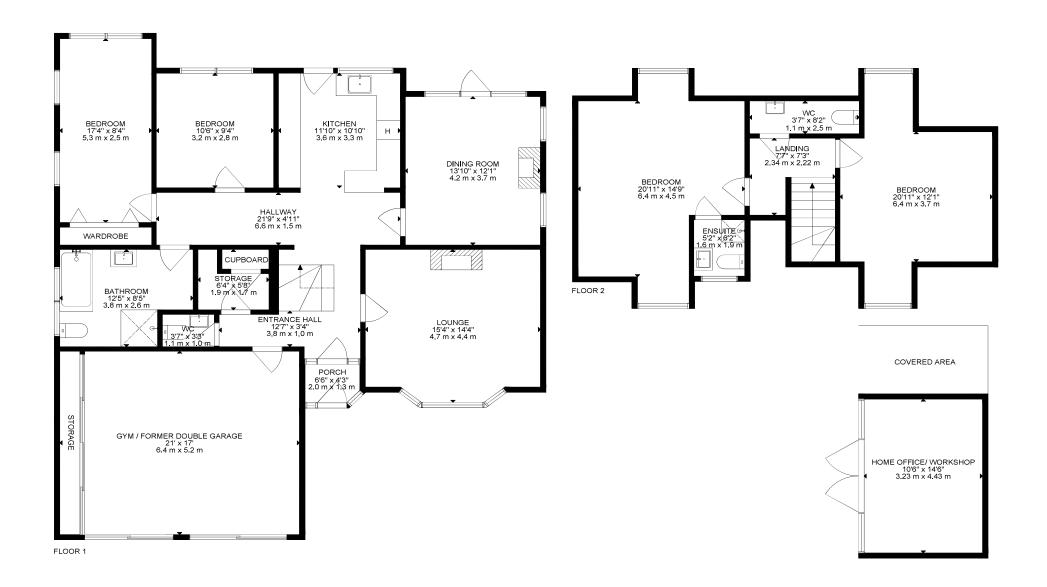

## GUIDE PRICE £900,000 FREEHOLD

Approached by electric gates, 'Little Heath' is a beautifully presented four double bedroom, detached chalet style residence that sits proudly on a secluded plot on the border of West Parley and Ferndown.

The property benefits from exceptionally spacious and versatile accommodation in a sought-after location that provides easy access to Ferndown amenities.

This stunning family home is immaculate throughout, with the perfect mix of character features and modern touches, further benefitting from no onward chain.

Four Double Bedrooms
Gated Detached Home
Substantial Secure & Secluded Plot
No Onward Chain
Two Reception Rooms
Immaculate Throughout
Outdoor Store/Home Office
Parking For Several Vehicles
Two Bathrooms
Integral Gym/Former Double Garage