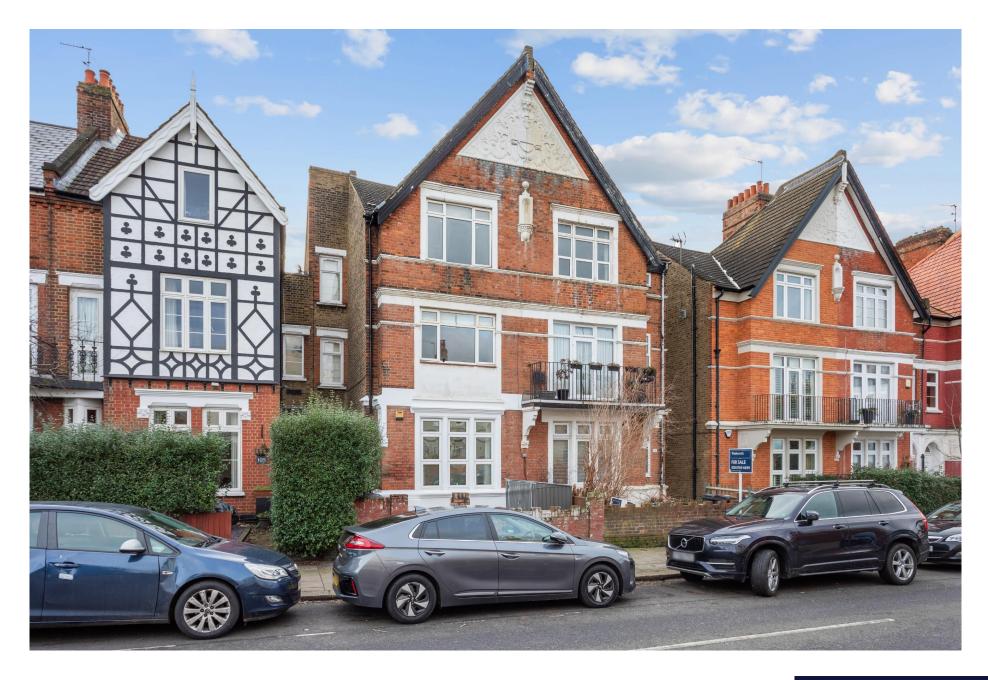

## STERNHOLD AVENUE, SW2

Nestled on the edge of the Telford Park conservation area, on the borders of Balham and Streatham Hill, this delightful second-floor Victorian conversion flat is light and airy throughout and has been well maintained by the current owner. The well-presented interior comprises an entrance hallway with fitted storage cupboards, leading to a generously sized reception/dining room with expansive windows. The separate fitted kitchen, replete with standard appliances and ample wall and base units for storage, complements the living space. Completing the living space is the well-proportioned double bedroom which has fitted wardrobes and a modern bathroom, inclusive of a bathtub, wash hand basin, and WC.

Sternhold Avenue is located on the edge of the pretty Telford Park conservation neighbourhood close to Streatham Hill station and is within easy reach of Balham tube (Northern line) and all the local amenities, bars and restaurants of both Streatham and Balham as well as the wide green open spaces of Tooting Bec Common with its renowned outdoor Lido which is accessed from the bottom of the street. This attractive property is available exclusively through Winkworth and is offered with a good lease length.