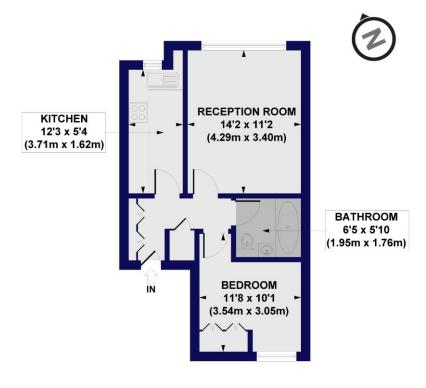

## Sternhold Avenue, SW2 Approx. Gross Internal Floor Area 432 sq. ft / 40.18 sq. m

SECOND FLOOR

All measurements of walls, doors, windows, fittings and appliances, including their size and location, are shown as standard sizes and do not constitute any warranty or representation by the selfer, their agent or CP Creative. Any intending purchaser must satisfy himself by inspection or otherwise as to the correctness of the information contained in these plans. This plan is for illustrative purposes only and should be used as such by any prospective purchasers.