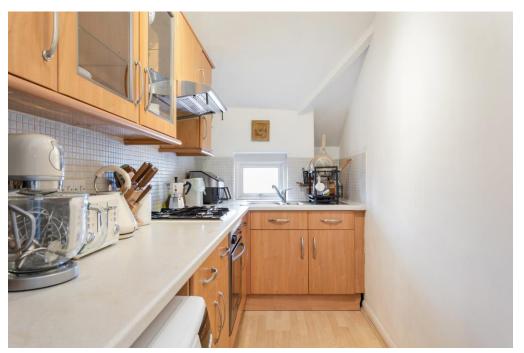

## STERNHOLD AVENUE, SW2

Nestled on the edge of the Telford Park conservation area, on the borders of Balham and Streatham Hill, this delightful second-floor Victorian conversion flat is light and airy throughout and has been well maintained by the current owner. The well-presented interior comprises an entrance hallway with fitted storage cupboards, leading to a generously sized reception/dining room with expansive windows. The separate fitted kitchen, replete with standard appliances and ample wall and base units for storage, complements the living space. Completing the living space is the well-proportioned double bedroom which has fitted wardrobes and a modern bathroom, inclusive of a bathtub, wash hand basin, and WC.