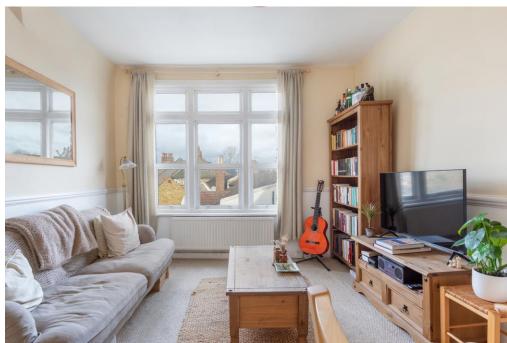

## STERNHOLD AVENUE, SW2

Nestled on the edge of the Telford Park conservation area, on the borders of Balham and Streatham Hill, this delightful second-floor Victorian conversion flat is light and airy throughout and has been well maintained by the current owner. The well-presented interior comprises an entrance hallway with fitted storage cupboards, leading to a generously sized reception/dining room with expansive windows. The separate fitted kitchen, replete with standard appliances and ample wall and base units for storage, complements the living space. Completing the living space is the well-proportioned double bedroom which has fitted wardrobes and a modern bathroom, inclusive of a bathtub, wash hand basin, and WC.