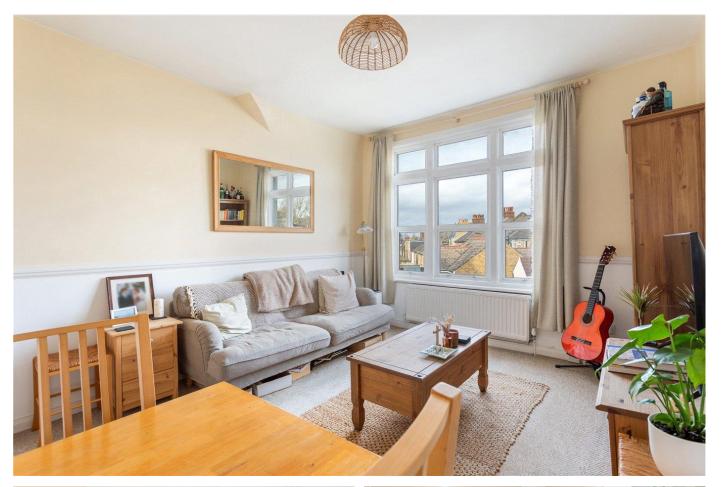

## STERNHOLD AVENUE, SW2

Nestled on the edge of the Telford Park conservation area, on the borders of Balham and Streatham Hill, this delightful second-floor Victorian conversion flat is light and airy throughout and has been well maintained by the current owner. The well-presented interior comprises an entrance hallway with fitted storage cupboards, leading to a generously sized reception/dining room with expansive windows. The separate fitted kitchen, replete with standard appliances and ample wall and base units for storage, complements the living space. Completing the living space is the well-proportioned double bedroom which has fitted wardrobes and a modern bathroom, inclusive of a bathtub, wash hand basin, and WC.