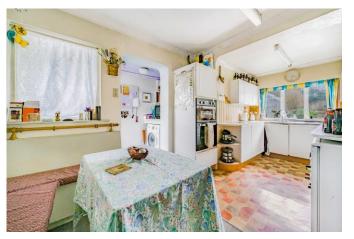

The kitchen/breakfast room has a decent amount of space and has a handy utility recess.

A side lobby gives access to the downstairs toilet and has a door to the outside.

Heading upstairs, there is a wide landing giving access to four bedrooms (all doubles) with bedrooms one and two having fitted wardrobes (not shown on the floor plan) and bedrooms three and four having built-in cupboards. The family bathroom is big and has a corner bath, hand wash basin and a low level wc.