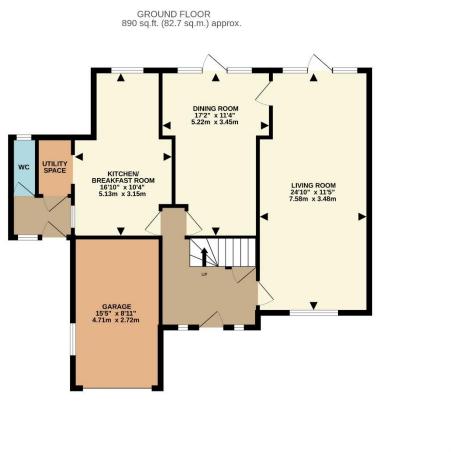

#### Accommodation

Hallway Living room Dining room Kitchen/breakfast room Downstairs toilet Four bedrooms Family bathroom Garage Large gardens

The property offers enormous potential for extension and improvement (subject to consents) and would make a fine long term family home.

It is also offered for sale with no onward chain!

The house has a large central hallway with parquet flooring. Off to the right is the twin aspect living room which has an open fireplace. A door leads through into the spacious dining room, with both rooms having doors out to the rear garden.

The kitchen/breakfast room has a decent amount of space and has a handy utility recess.

A side lobby gives access to the downstairs toilet and has a door to the outside.

Heading upstairs, there is a wide landing giving access to four bedrooms (all doubles) with bedrooms one and two having fitted wardrobes (not shown on the floor plan) and bedrooms three and four having built-in cupboards. The family bathroom is big and has a corner bath, hand wash basin and a low level wc.

Externally there is an attached single garage and this houses the gas fired condensing boiler. The driveway provides parking for three cars.

The front garden has a large lawn with flower and shrub beds.

#### Basingstoke RG21 4BN

Whilst every attempt has been made to ensure the accuracy of the floorplan contained here, measurements of dors, windows, rooms and any other items are approximate and no responsibility is taken for any error, omission or mis-statement. This plan is for illustrative purposes only and should be used as such by any prospective purchaser. The services, systems and appliances shown have not been tested and no guarantee as to their operability or efficiency can be given. Made with Metropix @2023