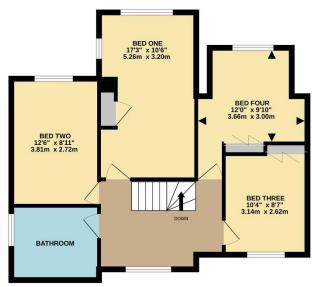

#### Accommodation

Hallway Living room Dining room Kitchen/breakfast room Downstairs toilet Four bedrooms Family bathroom Garage Large gardens

The kitchen/breakfast room has a decent amount of space and has a handy utility recess.

A side lobby gives access to the downstairs toilet and has a door to the outside.

Heading upstairs, there is a wide landing giving access to four bedrooms (all doubles) with bedrooms one and two having fitted wardrobes (not shown on the floor plan) and bedrooms three and four having built-in cupboards. The family bathroom is big and has a corner bath, hand wash basin and a low level wc.

#### Basingstoke RG21 4BN

Whilst every attempt has been made to ensure the accuracy of the floorplan contained here, measurements of dors, windows, rooms and any other items are approximate and no responsibility is taken for any error, omission or mis-statement. This plan is for illustrative purposes only and should be used as such by any prospective purchaser. The services, systems and appliances shown have not been tested and no guarantee as to their operability or efficiency can be given. Made with Metropix @2023