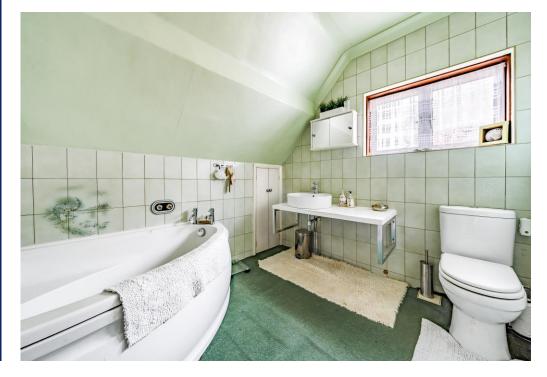

The kitchen/breakfast room has a decent amount of space and has a handy utility recess.

A side lobby gives access to the downstairs toilet and has a door to the outside.

Heading upstairs, there is a wide landing giving access to four bedrooms (all doubles) with bedrooms one and two having fitted wardrobes (not shown on the floor plan) and bedrooms three and four having built-in cupboards. The family bathroom is big and has a corner bath, hand wash basin and a low level wc.