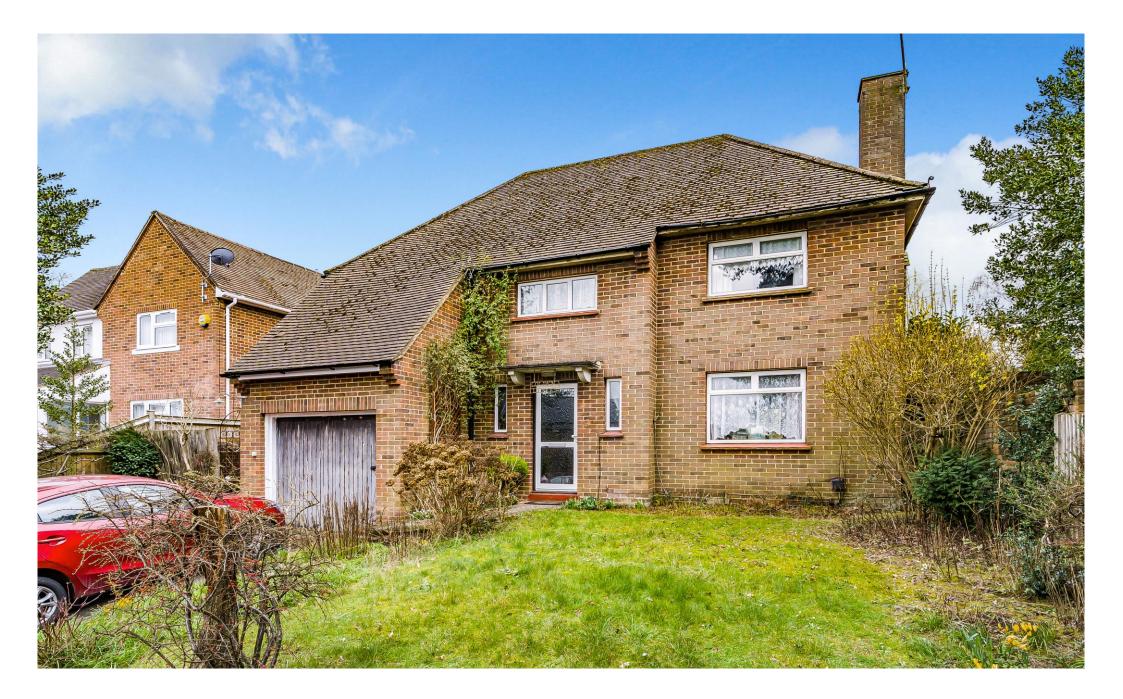

### Description

This substantial detached house sits in a plot of about 1/6<sup>th</sup> acre and is located just a short stroll from Basingstoke's Town Centre, the Festival Place shopping centre and the mainline railway station, which has an excellent fast service into London Waterloo.

The property offers enormous potential for extension and improvement (subject to consents) and would make a fine long term family home.

It is also offered for sale with no onward chain!

The house has a large central hallway with parquet flooring. Off to the right is the twin aspect living room which has an open fireplace. A door leads through into the spacious dining room, with both rooms having doors out to the rear garden.

Externally there is an attached single garage and this houses the gas fired condensing boiler. The driveway provides parking for three cars.

The front garden has a large lawn with flower and shrub beds.