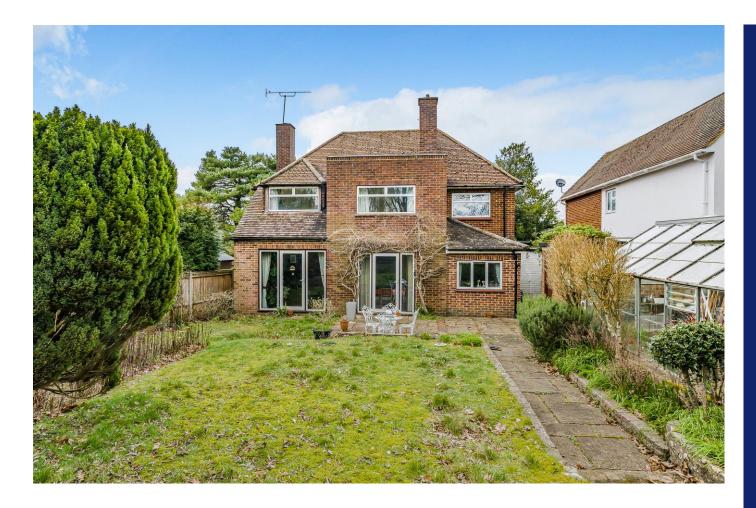

The rear garden is south facing and has plenty of interest. A paved terrace and pathway lead onto a large lawn, which has mature well stocked shrub beds and an established natural garden pond.

For avid gardeners, there is a greenhouse and a substantial brick built outhouse.