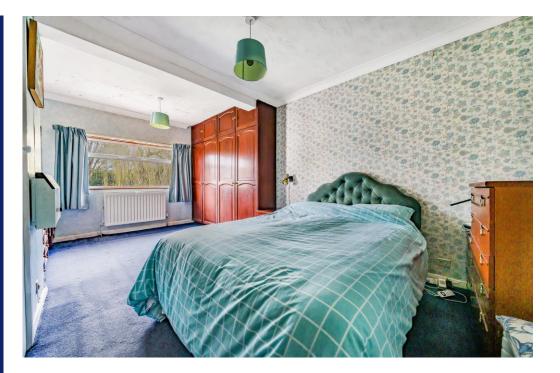

The kitchen/breakfast room has a decent amount of space and has a handy utility recess.

A side lobby gives access to the downstairs toilet and has a door to the outside.

Heading upstairs, there is a wide landing giving access to four bedrooms (all doubles) with bedrooms one and two having fitted wardrobes (not shown on the floor plan) and bedrooms three and four having built-in cupboards. The family bathroom is big and has a corner bath, hand wash basin and a low level wc.