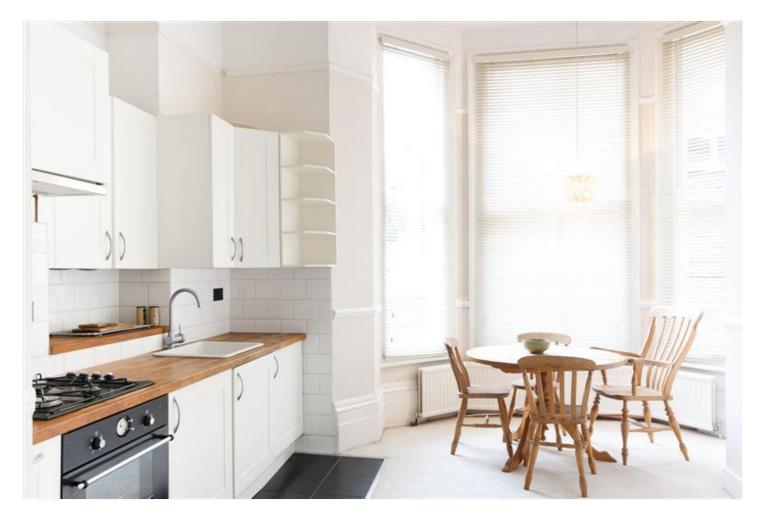

### **DESCRIPTION:**

A beautifully presented property which comprises entrance hallway, modern shower room, spacious living area with large bay window, open plan kitchen and dining area. There is a large mezzanine with sleeping area and an extensive sized storage cupboard. To the back of the property you have access to a lovely maintained communal garden.

## **ACCOMMODATION**

Studio

**Reception Room** 

Kitchen

**Shower Room** 

**Communal Gardens** 

**Council Tax band C** 

EPC Rating Band D