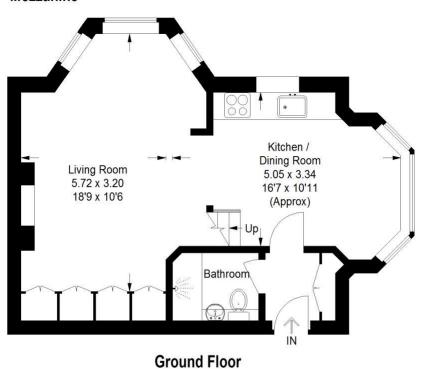

# Approximate Gross Internal Area: 42 sq m / 452 sq ft Mezzanine: - 14 sq m / 151 sq ft Total: - 56 sq m / 603 sq ft Bedroom 3.21 x 2.38 10'6 x 7'10 Storage 3.73 x 1.58

### Mezzanine

12'3 x 5'2

This floor plan is for identification purposes only, and is not to scale. Door and window measurements and positions are approximate.

©Tusker Rock | 07912 619956 | www.tuskerrock.com

This floorplan is for illustration purposes only and is not to scale. The position and size of doors, windows, appliances and other features are approximate.