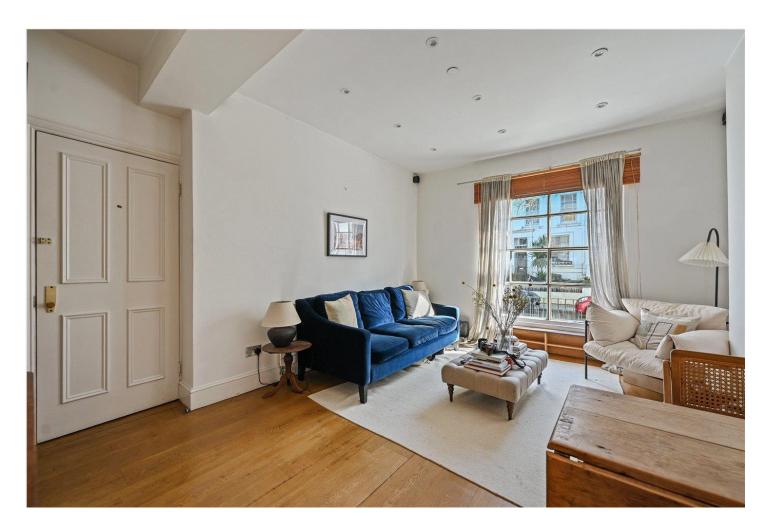

## **SUMMARY:**

The flat has a spacious reception room with a fully fitted open plan kitchen and lovely wooden floors throughout. There is also a separate cloakroom, staircase leading down to a double bedroom with good storage and an immaculate and refurbished ensuite bathroom with a separate shower and bath.