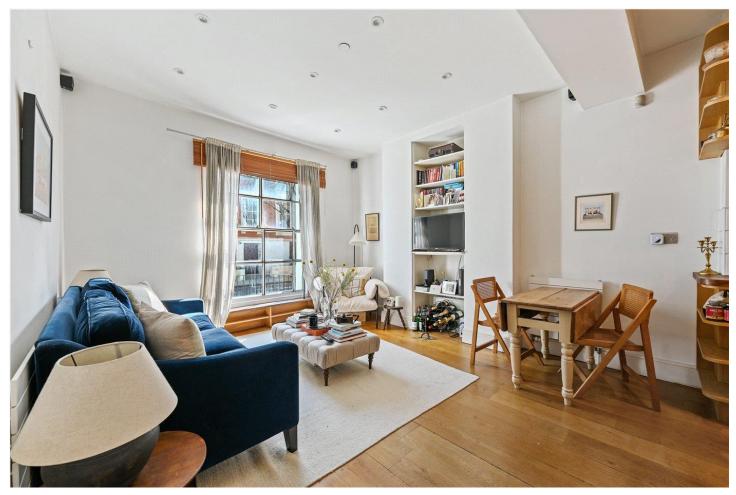

## **SUMMARY:**

The flat has a spacious reception room with a fully fitted open plan kitchen and lovely wooden floors throughout. There is also a separate cloakroom, staircase leading down to a double bedroom with good storage and an immaculate and refurbished ensuite bathroom with a separate shower and bath.