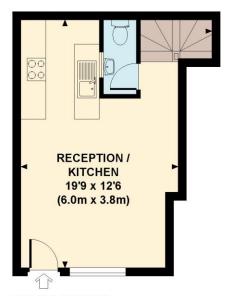

# **LONSDALE ROAD, W11**

Approx. gross internal area 513 Sq Ft. / 48 Sq M.

### **RAISED GROUND**