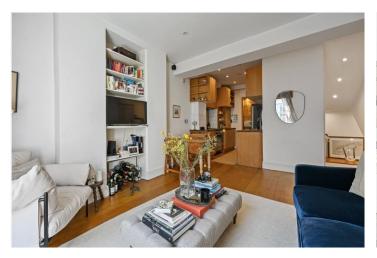

## **SUMMARY:**

The flat has a spacious reception room with a fully fitted open plan kitchen and lovely wooden floors throughout. There is also a separate cloakroom, staircase leading down to a double bedroom with good storage and an immaculate and refurbished ensuite bathroom with a separate shower and bath.