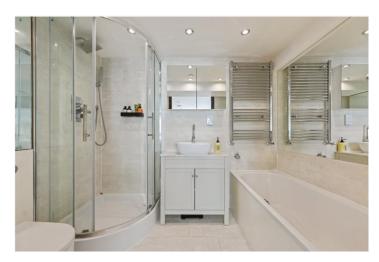

## **SUMMARY:**

The flat has a spacious reception room with a fully fitted open plan kitchen and lovely wooden floors throughout. There is also a separate cloakroom, staircase leading down to a double bedroom with good storage and an immaculate and refurbished ensuite bathroom with a separate shower and bath.