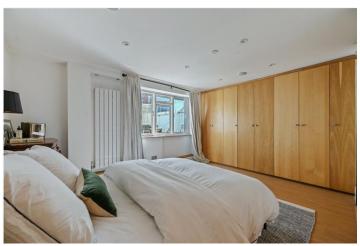

## **SUMMARY:**

The flat has a spacious reception room with a fully fitted open plan kitchen and lovely wooden floors throughout. There is also a separate cloakroom, staircase leading down to a double bedroom with good storage and an immaculate and refurbished ensuite bathroom with a separate shower and bath.