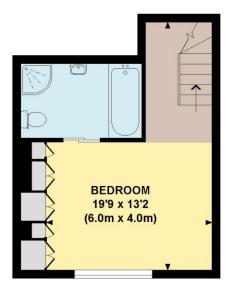

# **LONSDALE ROAD, W11**

Approx. gross internal area 513 Sq Ft. / 48 Sq M.

#### LOWER GROUND FLOOR

This floorplan is for illustration purposes only and is not to scale. The position and size of doors, windows, appliances and other features are approximate.

Deposit: £2,875
Holding Deposit: £575
Council Tax Band: C (RBKC)