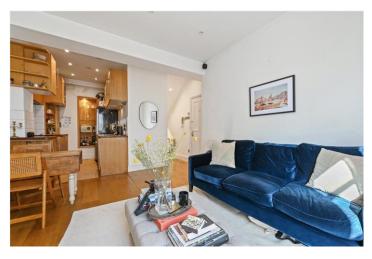

## **SUMMARY:**

The flat has a spacious reception room with a fully fitted open plan kitchen and lovely wooden floors throughout. There is also a separate cloakroom, staircase leading down to a double bedroom with good storage and an immaculate and refurbished ensuite bathroom with a separate shower and bath.