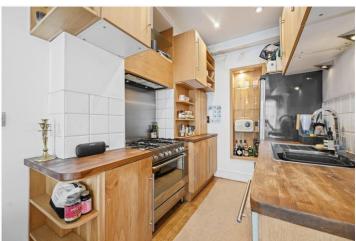

## **SUMMARY:**

The flat has a spacious reception room with a fully fitted open plan kitchen and lovely wooden floors throughout. There is also a separate cloakroom, staircase leading down to a double bedroom with good storage and an immaculate and refurbished ensuite bathroom with a separate shower and bath.