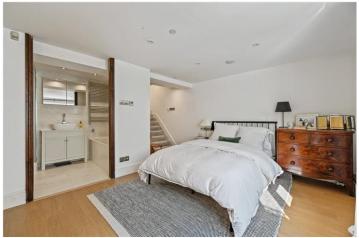

## **SUMMARY:**

The flat has a spacious reception room with a fully fitted open plan kitchen and lovely wooden floors throughout. There is also a separate cloakroom, staircase leading down to a double bedroom with good storage and an immaculate and refurbished ensuite bathroom with a separate shower and bath.