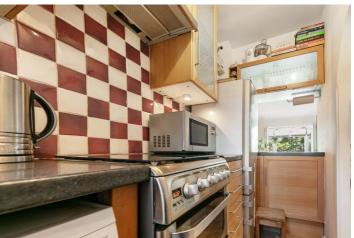

## **DESCRIPTION:**

A beautifully presented two-bedroom house is available to rent in the heart of Crystal Palace.

The property has been finished to a high standard throughout and comprises entrance hallway, separate fitted kitchen, reception with wood burner fire & conservatory which offers an abundance of natural light. Upstairs you will find both bedrooms, each with great inbuilt storage & full bathroom.