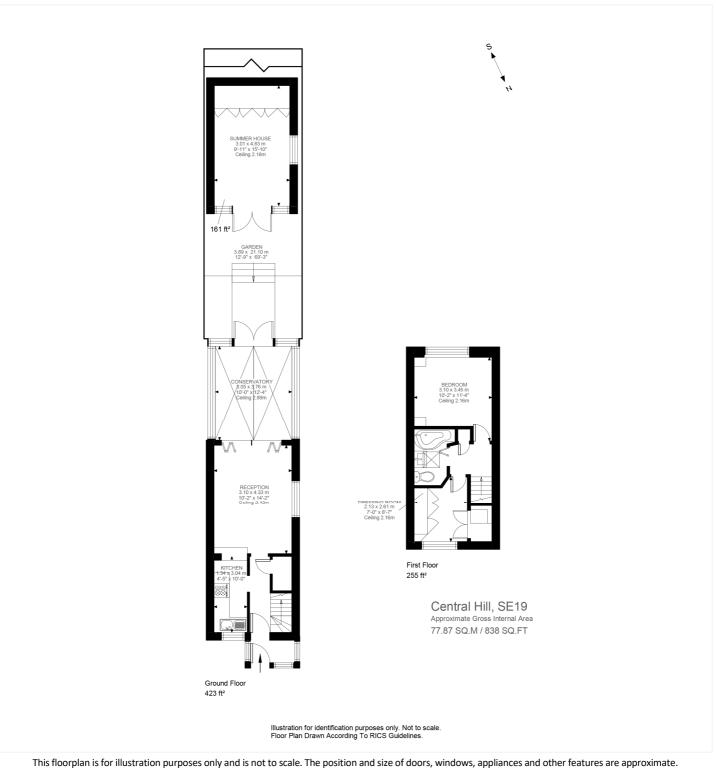

## **DESCRIPTION:**

A beautifully presented two-bedroom house is available to rent in the heart of Crystal Palace.

The property has been finished to a high standard throughout and comprises entrance hallway, separate fitted kitchen, reception with wood burner fire & conservatory which offers an abundance of natural light. Upstairs you will find both bedrooms, each with great inbuilt storage & full bathroom.