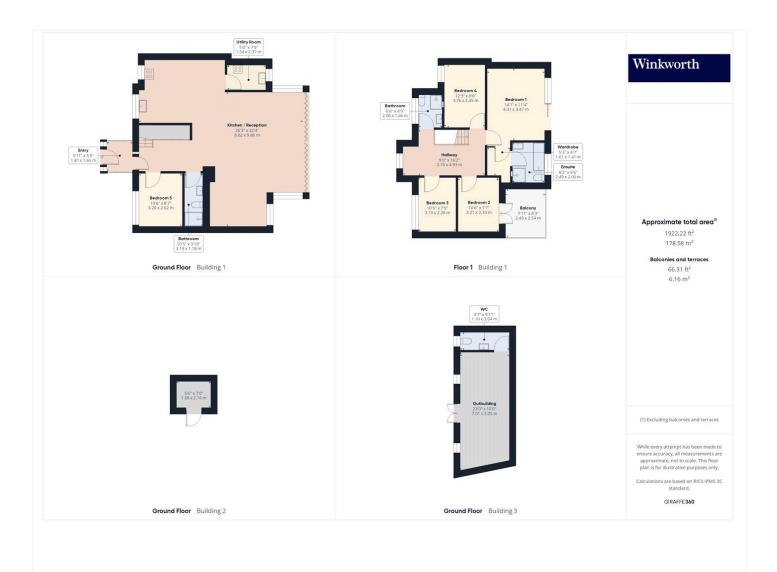

## **DELUXE FIVE BEDROOM RESIDENCE**

Kingsbury | 020 8204 0000 | kingsbury@winkworth.co.uk

This stunning five-bedroom double-fronted modern home on the prestigious Queens Walk, just off Salmon Street, offers an abundance of luxury living space. The open-plan ground floor caters to modern living with a sleek monochrome kitchen, bi-fold doors with integrated blinds, and underfloor heating throughout. The ground floor also features a utility room, a shower room, and a versatile 5th bedroom or study. The beautifully landscaped south-facing garden hosts a spacious annex with an en suite. This space is currently used as a gym with versatile potential as a guest's annex or office space. The gated driveway with off-street parking, and convenient side access boasts privacy & convenience. Venturing upstairs, the first-floor hosts four immaculate bedrooms, each with integrated wardrobes. The master suite is a true retreat with an en-suite bathroom. An elegant family walk in shower room serves the remaining rooms. One of the bedrooms even opens onto a sun-drenched terrace. Close to acclaimed schools such as Lycée International de Londres , as well as a variety of shopping and transport amenities. It is conveniently located between Wembley and Kingsbury, making it a prime location for both commuting and leisure.

This floorplan is for illustration purposes only and is not to scale. The position and size of doors, windows, appliances and other features are approximate.

Kingsbury | 020 8204 0000 | kingsbury@winkworth.co.uk