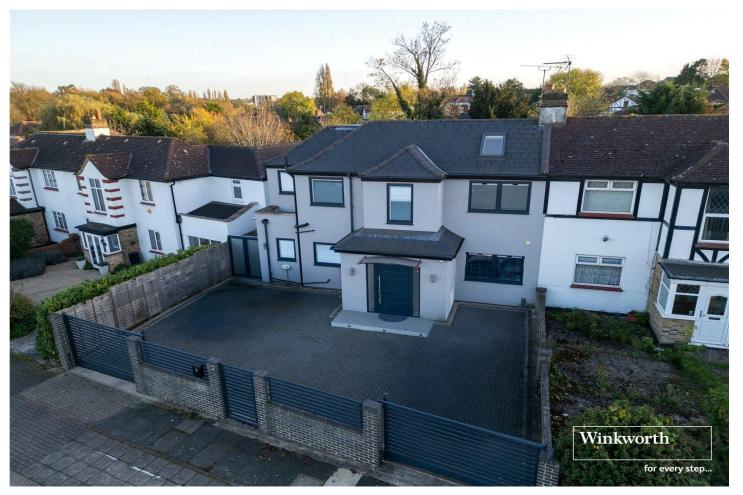

QUEENS WALK, KINGSBURY, LONDON, NW9
OIEO £1,187,000 FREEHOLD

## **DELUXE FIVE BEDROOM RESIDENCE**

Kingsbury | 020 8204 0000 | kingsbury@winkworth.co.uk

This stunning five-bedroom double-fronted modern home on the prestigious Queens Walk, just off Salmon Street, offers an abundance of luxury living space. The open-plan ground floor caters to modern living with a sleek monochrome kitchen, bi-fold doors with integrated blinds, and underfloor heating throughout. The ground floor also features a utility room, a shower room, and a versatile 5th bedroom or study. The beautifully landscaped south-facing garden hosts a spacious annex with an en suite. This space is currently used as a gym with versatile potential as a guest's annex or office space. The gated driveway with off-street parking, and convenient side access boasts privacy & convenience. Venturing upstairs, the first-floor hosts four immaculate bedrooms, each with integrated wardrobes. The master suite is a true retreat with an en-suite bathroom. An elegant family walk in shower room serves the remaining rooms. One of the bedrooms even opens onto a sun-drenched terrace. Close to acclaimed schools such as Lycée International de Londres , as well as a variety of shopping and transport amenities. It is conveniently located between Wembley and Kingsbury, making it a prime location for both commuting and leisure.