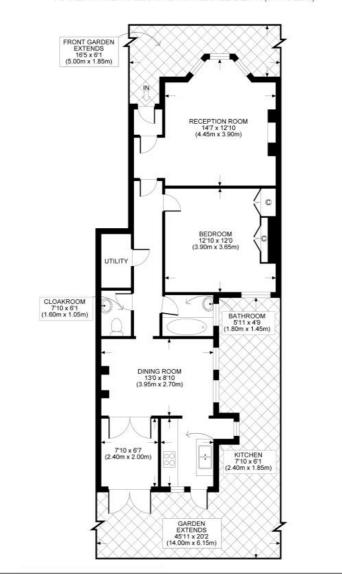

## Winkworth

for every step...

TOTAL APPROX. FLOOR PLAN AREA 722 SQ.FT. (67.1 SQ.M.)

All measurements walls, doors, windows, fittings and their appliances, their size and locations are shown conventionally and are approximate only and cannot be regarded as being a representation either by the seller or his agent nor zentuvo www.zentuvo.co.uk

This floorplan is for illustration purposes only and is not to scale. The position and size of doors, windows, appliances and other features are approximate.

North Kensington | 020 7792 5000 | northkensington@winkworth.co.uk