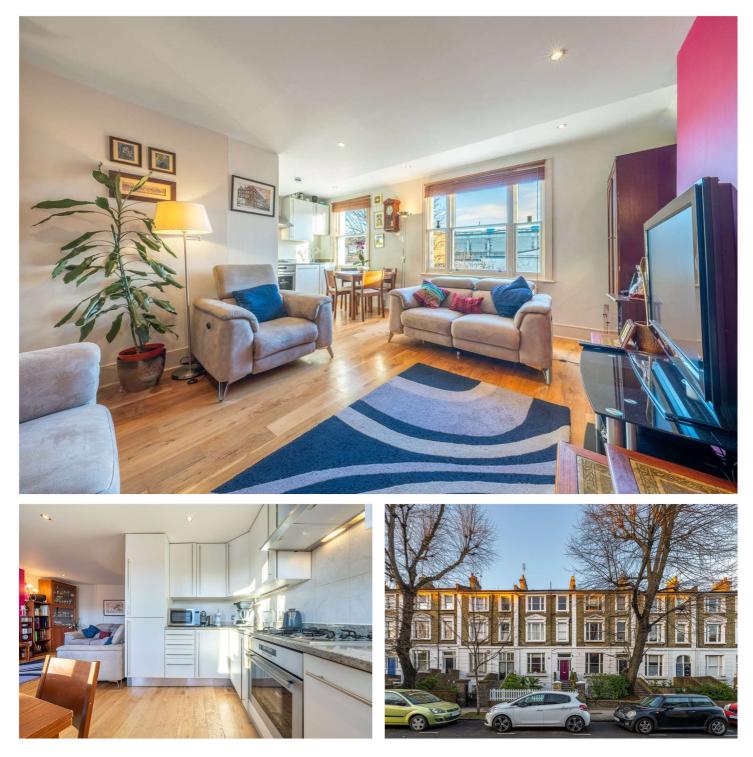

## BELSIZE ROAD, NW6 **€750,000 SHARE OF FREEHOLD**

A bright three bedroom split level apartment, occupying the entire second and third floors of this terraced house. Situated on Belsize Road in South Hampstead, the property offers an open plan kitchen/living room, principal bedroom with en suite shower room and built in storage, two further double bedrooms and a family bathroom. The property is conveniently located within 0.5 miles of Swiss Cottage Underground Station (Jubilee line), Finchley Road Underground Station (Jubilee & Metropolitan lines - 0.7 miles), South Hampstead Underground Station (0.6 miles) and the shops, restaurants and leisure facilities at the o2 Centre.

Three Bedrooms | Two Bathrooms | Reception Room | Kitchen

for every step...