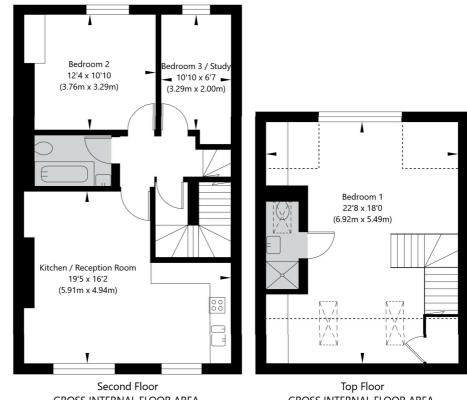

## Belsize Road, London, NW6 4BJ

First Floor Entrance GROSS INTERNAL FLOOR AREA APPROX. 3.3 SQ M / 36 SQ FT Second Floor GROSS INTERNAL FLOOR AREA APPROX. 58.99 SQ M / 635 SQ FT

Top Floor GROSS INTERNAL FLOOR AREA APPROX. 37.99 SQ M / 409 SQ FT

APPROXIMATE GROSS INTERNAL FLOOR AREA 100.28 SQ M / 1080 SQ FT APPROXIMATE GROSS INTERNAL FLOOR AREA EXCLUDING UNUSABLE AREA 89.06 SQ M / 959 SQ FT

THIS FLOOR PLAN IS FOR ILLUSTRATIVE PURPOSES ONLY AND SHOULD BE USED FOR THIS PURPOSE BY PROSPECTIVE APPLICANTS AS ITS NOT TO SCALE.