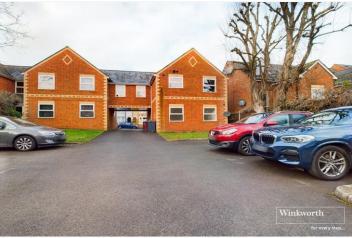

## **DESCRIPTION:**

A stylish fully refurbished one bedroom ground floor maisonette in this small development of just six properties on the western edge of Reading Town Centre. Conveniently located in the Castle Hill/Russell Street conservation area, a short walk from Reading Station with its direct links to London Paddington in just over 20 minutes as well Reading Town Centre's shops, bars and restaurants. The property has been subject to a full refurbishment by the current owners, including a brand new fitted kitchen, new bathroom, flooring and decor throughout. New internal panel doors with black matt effect door handles have been fitted and the double glazed windows were also replaced in 2022 giving the next owner the opportunity to purchase the property in 'as new' condition. Living accommodation comprises, a reception room which is entered from a small lawned area to the front, there is a brand new Howdens kitchen, new bathroom and double bedroom with built in wardrobes. The property further benefits from a long headlease that has been extended with no ground rent, gas central heating and an allocated parking space to the rear. This delightful property would make a great first time purchase or excellent investment with a 6% rental yield and is for sale with no chain complications.

## **AT A GLANCE**

- 1 Bedroom Ground Floor Maisonette
- Edge of Town Centre Location
- Refurbished Throughout
- New Kitchen and Bathroom
- New flooring and Internal Doors
- Replacement Windows
- 162 Year Lease
- Service Charge £125.09 Per Month
- Zero Ground Rent