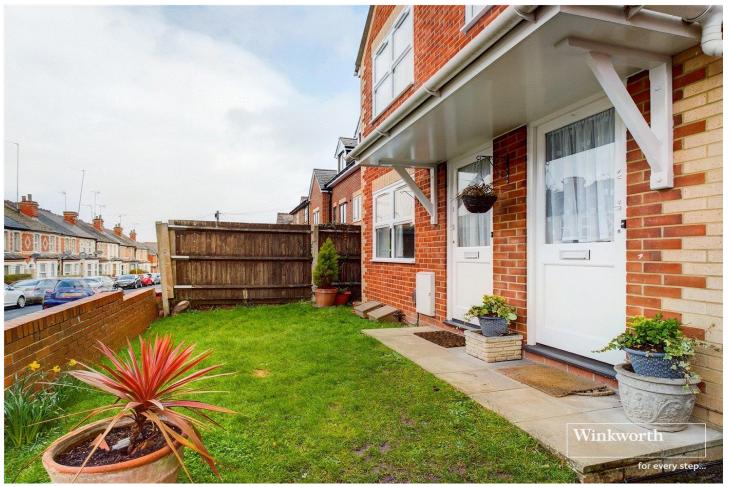

## **DESCRIPTION:**

A stylish fully refurbished one bedroom ground floor maisonette in this small development of just six properties on the western edge of Reading Town Centre. Conveniently located in the Castle Hill/Russell Street conservation area, a short walk from Reading Station with its direct links to London Paddington in just over 20 minutes as well Reading Town Centre's shops, bars and restaurants. The property has been subject to a full refurbishment by the current owners, including a brand new fitted kitchen, new bathroom, flooring and decor throughout. New internal panel doors with black matt effect door handles have been fitted and the double glazed windows were also replaced in 2022 giving the next owner the opportunity to purchase the property in 'as new' condition. Living accommodation comprises, a reception room which is entered from a small lawned area to the front, there is a brand new Howdens kitchen, new bathroom and double bedroom with built in wardrobes. The property further benefits from a long headlease that has been extended with no ground rent, gas central heating and an allocated parking space to the rear. This delightful property would make a great first time purchase or excellent investment with a 6% rental yield and is for sale with no chain complications.

## **AT A GLANCE**

- 1 Bedroom Ground Floor Maisonette
- Edge of Town Centre Location
- Refurbished Throughout
- New Kitchen and Bathroom
- New flooring and Internal Doors
- Replacement Windows
- 162 Year Lease
- Service Charge £125.09 Per Month
- Zero Ground Rent