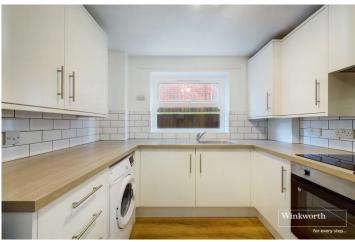

## **DESCRIPTION:**

A stylish fully refurbished one bedroom ground floor maisonette in this small development of just six properties on the western edge of Reading Town Centre. Conveniently located in the Castle Hill/Russell Street conservation area, a short walk from Reading Station with its direct links to London Paddington in just over 20 minutes as well Reading Town Centre's shops, bars and restaurants. The property has been subject to a full refurbishment by the current owners, including a brand new fitted kitchen, new bathroom, flooring and decor throughout. New internal panel doors with black matt effect door handles have been fitted and the double glazed windows were also replaced in 2022 giving the next owner the opportunity to purchase the property in 'as new' condition. Living accommodation comprises, a reception room which is entered from a small lawned area to the front, there is a brand new Howdens kitchen, new bathroom and double bedroom with built in wardrobes. The property further benefits from a long headlease that has been extended with no ground rent, gas central heating and an allocated parking space to the rear. This delightful property would make a great first time purchase or excellent investment with a 6% rental yield and is for sale with no chain complications.

## **AT A GLANCE**

- 1 Bedroom Ground Floor Maisonette
- Edge of Town Centre Location
- Refurbished Throughout
- New Kitchen and Bathroom
- New flooring and Internal Doors
- Replacement Windows
- 162 Year Lease
- Service Charge £125.09 Per Month
- Zero Ground Rent