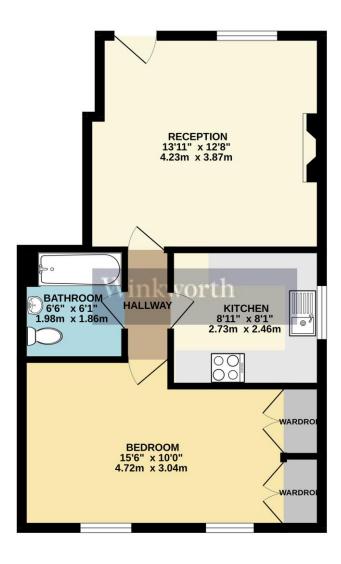

GROUND FLOOR 460 sq.ft. (42.8 sq.m.) approx.

TOTAL FLOOR AREA: 460 sq.ft. (42.8 sq.m.) approx.

Whilst every attempt has been made to ensure the accuracy of the floroplan contained here, measurements of doors, windows, rooms and any other lems are approximate and no responsibility is taken for any error, omission or mis-statement. This plan is for litterative purposes only and should be used as such by any prospective purchaser. The services, systems and appliances shown have not been tested and no guarantee as to their operability or efficiency can be given. Made with Metropix @2023

This floorplan is for illustration purposes only and is not to scale. The position and size of doors, windows, appliances and other features are approximate.

Reading | 0118 4022 300 | reading@winkworth.co.uk