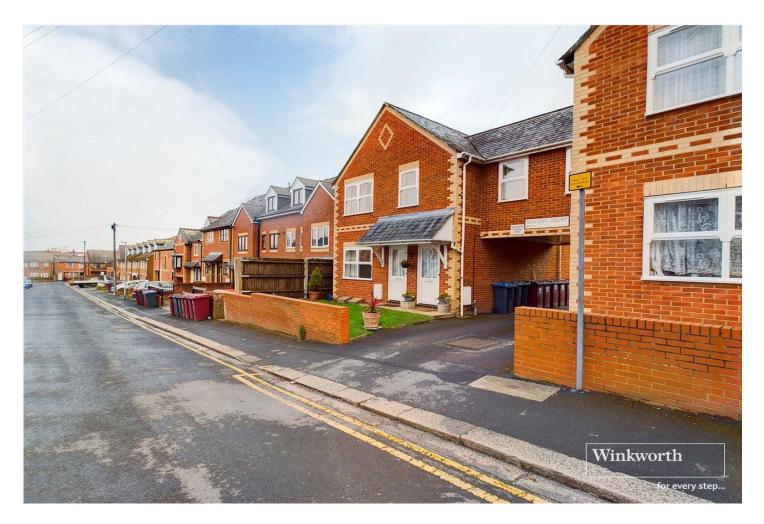

## **DESCRIPTION:**

A stylish fully refurbished one bedroom ground floor maisonette in this small development of just six properties on the western edge of Reading Town Centre. Conveniently located in the Castle Hill/Russell Street conservation area, a short walk from Reading Station with its direct links to London Paddington in just over 20 minutes as well Reading Town Centre's shops, bars and restaurants. The property has been subject to a full refurbishment by the current owners, including a brand new fitted kitchen, new bathroom, flooring and decor throughout. New internal panel doors with black matt effect door handles have been fitted and the double glazed windows were also replaced in 2022 giving the next owner the opportunity to purchase the property in 'as new' condition. Living accommodation comprises, a reception room which is entered from a small lawned area to the front, there is a brand new Howdens kitchen, new bathroom and double bedroom with built in wardrobes. The property further benefits from a long headlease that has been extended with no ground rent, gas central heating and an allocated parking space to the rear. This delightful property would make a great first time purchase or excellent investment with a 6% rental yield and is for sale with no chain complications.

## **AT A GLANCE**

- 1 Bedroom Ground Floor Maisonette
- Edge of Town Centre Location
- Refurbished Throughout
- New Kitchen and Bathroom
- New flooring and Internal Doors
- Replacement Windows
- 162 Year Lease
- Service Charge £125.09 Per Month
- Zero Ground Rent