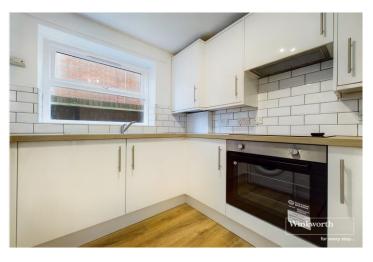

## **DESCRIPTION:**

A stylish fully refurbished one bedroom ground floor maisonette in this small development of just six properties on the western edge of Reading Town Centre. Conveniently located in the Castle Hill/Russell Street conservation area, a short walk from Reading Station with its direct links to London Paddington in just over 20 minutes as well Reading Town Centre's shops, bars and restaurants. The property has been subject to a full refurbishment by the current owners, including a brand new fitted kitchen, new bathroom, flooring and decor throughout. New internal panel doors with black matt effect door handles have been fitted and the double glazed windows were also replaced in 2022 giving the next owner the opportunity to purchase the property in 'as new' condition. Living accommodation comprises, a reception room which is entered from a small lawned area to the front, there is a brand new Howdens kitchen, new bathroom and double bedroom with built in wardrobes. The property further benefits from a long headlease that has been extended with no ground rent, gas central heating and an allocated parking space to the rear. This delightful property would make a great first time purchase or excellent investment with a 6% rental yield and is for sale with no chain complications.

## **AT A GLANCE**

- 1 Bedroom Ground Floor Maisonette
- Edge of Town Centre Location
- Refurbished Throughout
- New Kitchen and Bathroom
- New flooring and Internal Doors
- Replacement Windows
- 162 Year Lease
- Service Charge £125.09 Per Month
- Zero Ground Rent