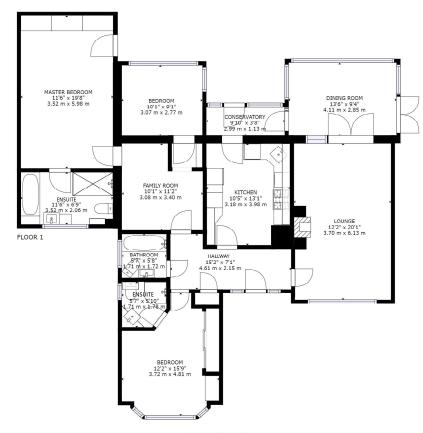

**28 Linden Road**West Parley, BH22 8RR **OFFERS OVER £600,000** 

Winkworth

GROSS INTERNAL AREA
FLOOR 1: 1430 sq. ft,133 m2, EXCLUDED AREAS:
CONSERVATORY: 36 sq. ft,3 m2
TOTAL: 1430 sq. ft,133 m2
SIZPS AND DIMPRISIONS ARE APPROXIMENT. ACTUAL MAY VAR