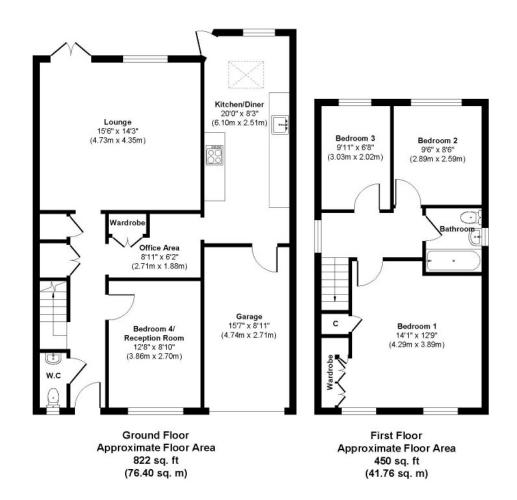

EPC D I Council Tax Band D

01202 434365 ferndown@winkworth.co.uk

Mountbatten Drive

Approx. Gross Internal Floor Area 1272 sq. ft / 118.16 sq. m Illustration for identification purposes only, measurements approximate and not to scale.