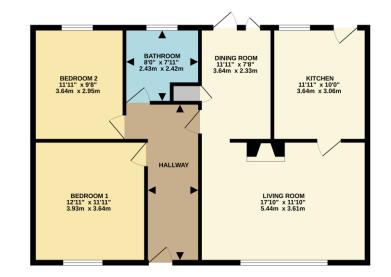

Situated within a quiet location there are local amenities and bus routes within walking distance.

The accommodation comprises a wide hallway, kitchen/breakfast room, lounge/diner, two double bedrooms, shower room and an exceptional rear garden.

In addition, the property is offered for sale with no onward chain. Viewings are by appointment.

Winkworth

Accommodation

Hallway Kitchen/breakfast room Lounge/diner Two large bedrooms Shower room Garden No onward chain

## GROUND FLOOR 870 sq.ft. (80.8 sq.m.) approx.