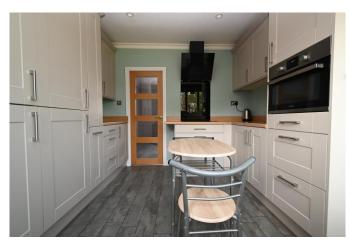

## Description

This spacious two bedroom semi detached bungalow has undergone some transformation in recent times with a new modern kitchen, living room and is now currently having the three remaining rooms updated including the bathroom to a walk in shower room.

In addition, the property is offered for sale with no onward chain. Viewings are by appointment.

Winkworth

Accommodation

Hallway Kitchen/breakfast room Lounge/diner Two large bedrooms Shower room Garden No onward chain