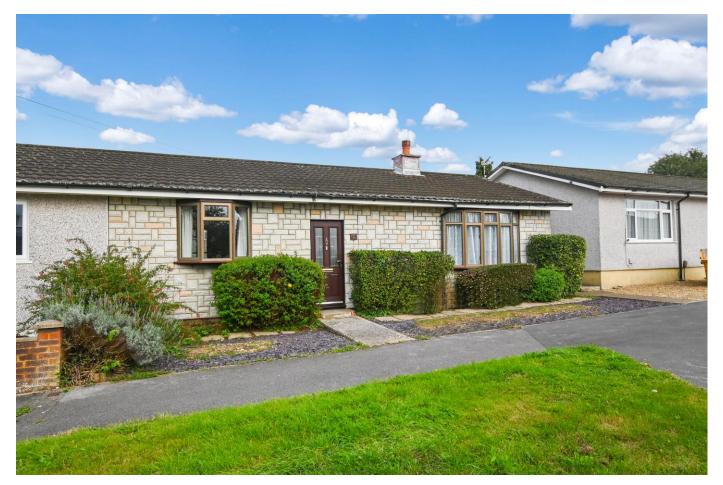

## Charles Street Basingstoke RG22 6PR

## Description

This spacious two bedroom semi detached bungalow has undergone some transformation in recent times with a new modern kitchen, living room and is now currently having the three remaining rooms updated including the bathroom to a walk in shower room.

Situated within a quiet location there are local amenities and bus routes within walking distance.

The accommodation comprises a wide hallway, kitchen/breakfast room, lounge/diner, two double bedrooms, shower room and an exceptional rear garden.

In addition, the property is offered for sale with no onward chain. Viewings are by appointment.

Winkworth

Accommodation

Hallway Kitchen/breakfast room Lounge/diner Two large bedrooms Shower room Garden No onward chain