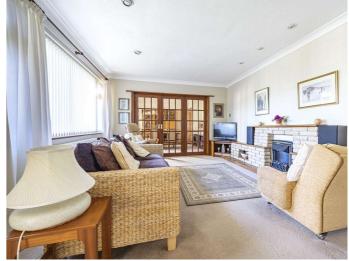

Upon entering the property, you are presented with a spacious entrance hall, here you will find a cloakroom and good-size storage cupboard. The sitting room follows on and benefits from a large window facing the front aspect, a brick fireplace and ample space for sitting room furniture. Glass panelled doors lead into the generous size dining room, this can be easily converted back to a bedroom or as currently used to entertain friends and family as a dining room.