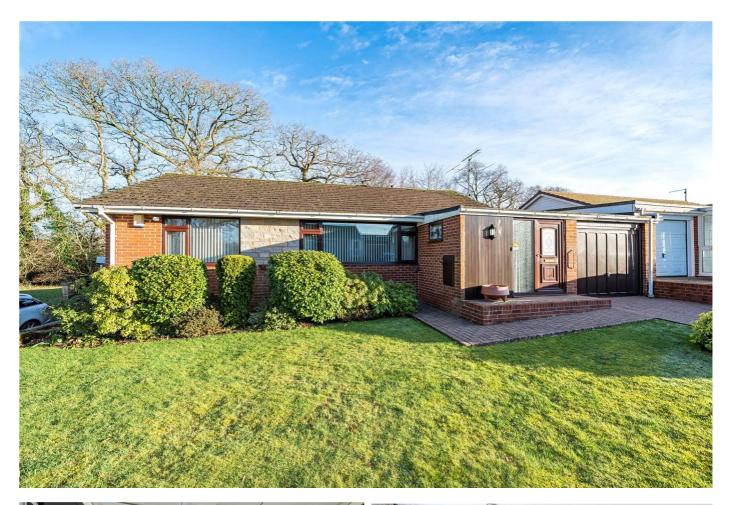

# Westcott Road, Tiverton, EX16 4EY

Located in the popular Glebelands area of Tiverton is this three bedroom link-detached bungalow with outstanding views over the Devon countryside. Enclosed garden, garage, and off-road parking. NO ONWARD CHAIN. EPC TBC

## **Outside:**

Westcott Road is a delightful three-bedroom bungalow situated The garden comprises of a stone patio area, lawn and decking, the options are endless for such a large outside space. The views of the Devon countryside are literally on your doorstep and are simply breath-taking. Garage and plenty of off-road parking.