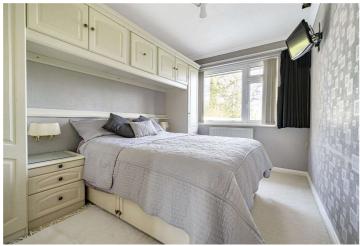

Bedroom two is a double room with built in storage and a window facing the glorious views of the rear garden. Bedroom three is another double size room with French doors leading directly into the garden. The bathroom has a walk-in shower, WC, hand basin, towel rail and window facing the rear aspect.