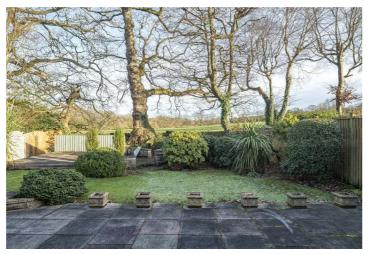

## **Outside:**

Westcott Road is a delightful three-bedroom bungalow situated The garden comprises of a stone patio area, lawn and decking, the options are endless for such a large outside space. The views of the Devon countryside are literally on your doorstep and are simply breath-taking. Garage and plenty of off-road parking.