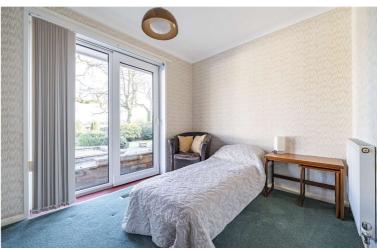

Bedroom two is a double room with built in storage and a window facing the glorious views of the rear garden. Bedroom three is another double size room with French doors leading directly into the garden. The bathroom has a walk-in shower, WC, hand basin, towel rail and window facing the rear aspect.