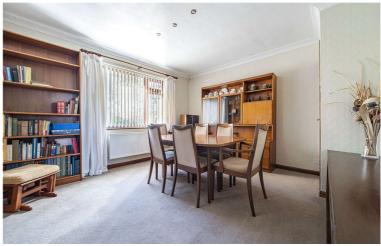

Upon entering the property, you are presented with a spacious entrance hall, here you will find a cloakroom and good-size storage cupboard. The sitting room follows on and benefits from a large window facing the front aspect, a brick fireplace and ample space for sitting room furniture. Glass panelled doors lead into the generous size dining room, this can be easily converted back to a bedroom or as currently used to entertain friends and family as a dining room.