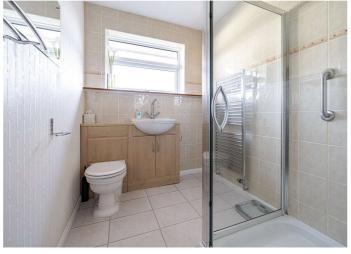

Bedroom two is a double room with built in storage and a window facing the glorious views of the rear garden. Bedroom three is another double size room with French doors leading directly into the garden. The bathroom has a walk-in shower, WC, hand basin, towel rail and window facing the rear aspect.