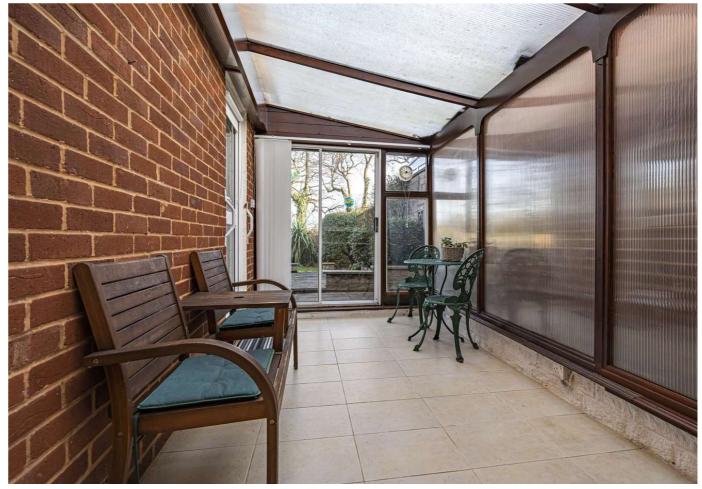

The Kitchen has dark gloss wall and base units and grey worktops. The kitchen offers plenty of cupboard space with integrated oven and electric hob. To the right of the Kitchen, is a door that leads into the conservatory, to the right of the conservatory is an access door which takes you directly into the garage. At the opposite end are patio doors which take you into the exceptionally sized garden.