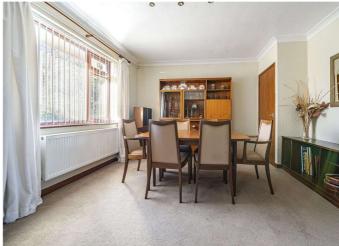

Upon entering the property, you are presented with a spacious entrance hall, here you will find a cloakroom and good-size storage cupboard. The sitting room follows on and benefits from a large window facing the front aspect, a brick fireplace and ample space for sitting room furniture. Glass panelled doors lead into the generous size dining room, this can be easily converted back to a bedroom or as currently used to entertain friends and family as a dining room.