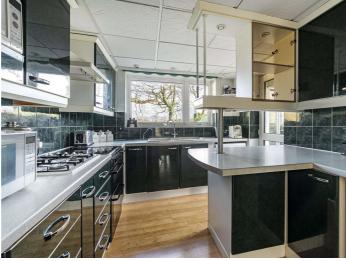

The Kitchen has dark gloss wall and base units and grey worktops. The kitchen offers plenty of cupboard space with integrated oven and electric hob. To the right of the Kitchen, is a door that leads into the conservatory, to the right of the conservatory is an access door which takes you directly into the garage. At the opposite end are patio doors which take you into the exceptionally sized garden.