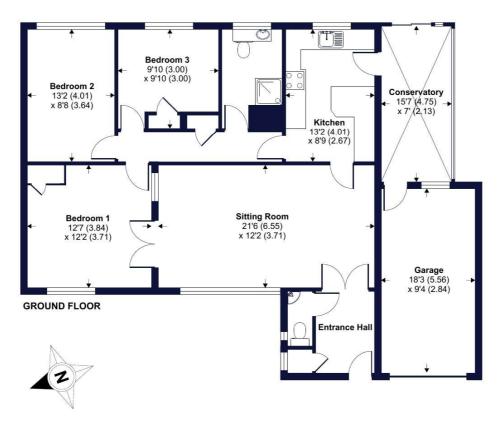

## Westcott Road, Tiverton, EX16

Total = 1266 sq ft / 113 sq m (includes garage)

For identification only - Not to scale

Certified Property Measurer

Floor plan produced in accordance with RICS Property Measurement Standards incorporating International Property Measurement Standards (IPMS2 Residential). © nichecom 2023. Produced for Winkworth. REF: 937462