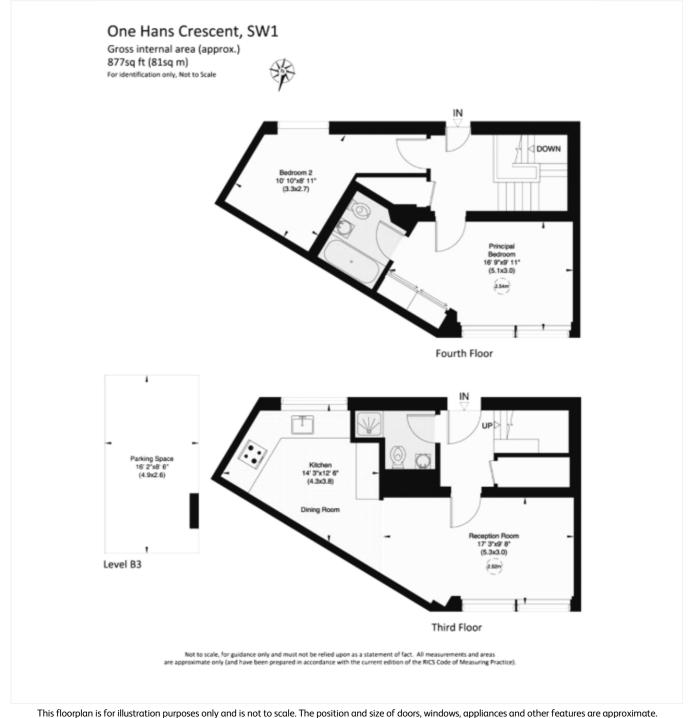

FLAT 12, HANS CRESCENT, LONDON, SW1X **£1,850,000 LEASEHOLD** 

TWO BEDROOM FLAT IN ICONIC LOCATION.

**DESCRIPTION:** Perfectly positioned on an elegant 19th-century crescent between Harrods and Sloane Street, this beautifully presented apartment offers refined living in one of London's most prestigious residential developments — One Hans Crescent.

Spanning approximately 877 sq ft (81 sqm), the property comprises a bright and spacious reception room with an open-plan kitchen, a double bedroom with en-suite bathroom, a second bedroom (ideal as a guest room or study), and a separate shower room. Residents benefit from a full air conditioning and comfort cooling system, as well as 24-hour concierge and security, underground parking, and valet parking services. Located just steps from world-famous Harrods, and within easy walking distance of Sloane Street's luxury boutiques, top-tier restaurants, and five-star hotels, this apartment offers an exceptional central London lifestyle. Hyde Park is a short stroll away, and Knightsbridge Underground Station is conveniently close, providing excellent transport links.