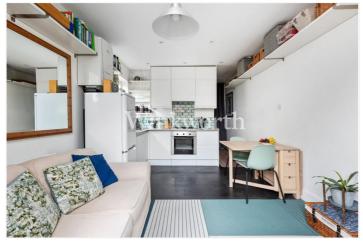

To the rear, the flat opens into a sociable kitchen, living and dining area — ideal for entertaining. The kitchen is sleek and well thoughtout, with generous worktops and smart wall-mounted storage.

Outside, a mostly paved garden is framed by mature shrubs and flowering borders, creating a lovely backdrop for summer gatherings.