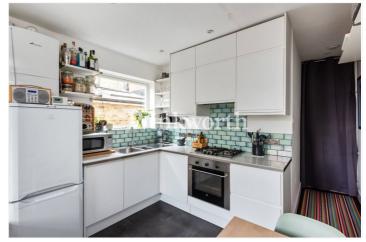

To the rear, the flat opens into a sociable kitchen, living and dining area — ideal for entertaining. The kitchen is sleek and well thoughtout, with generous worktops and smart wall-mounted storage.

Outside, a mostly paved garden is framed by mature shrubs and flowering borders, creating a lovely backdrop for summer gatherings.