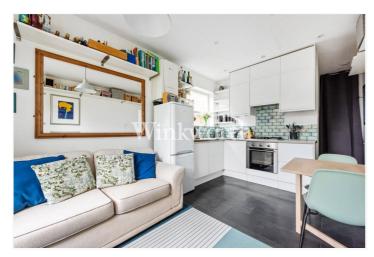

To the rear, the flat opens into a sociable kitchen, living and dining area — ideal for entertaining. The kitchen is sleek and well thoughtout, with generous worktops and smart wall-mounted storage.

Outside, a mostly paved garden is framed by mature shrubs and flowering borders, creating a lovely backdrop for summer gatherings.