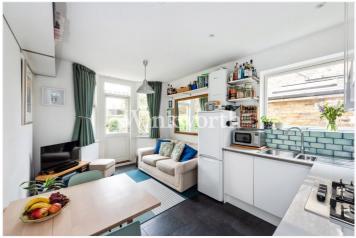

To the rear, the flat opens into a sociable kitchen, living and dining area — ideal for entertaining. The kitchen is sleek and well thoughtout, with generous worktops and smart wall-mounted storage.

Outside, a mostly paved garden is framed by mature shrubs and flowering borders, creating a lovely backdrop for summer gatherings.