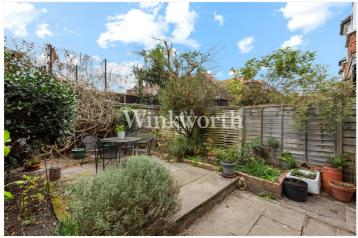

To the rear, the flat opens into a sociable kitchen, living and dining area — ideal for entertaining. The kitchen is sleek and well thoughtout, with generous worktops and smart wall-mounted storage.

Outside, a mostly paved garden is framed by mature shrubs and flowering borders, creating a lovely backdrop for summer gatherings.