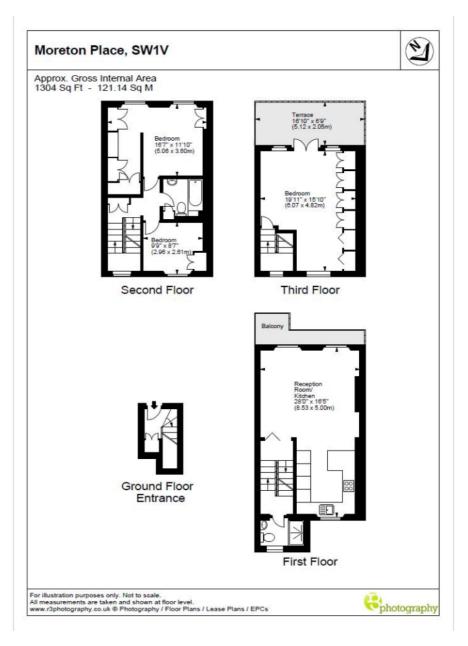

#### MORETON PLACE, SW1V

£1,625,000 SHARE OF FREEHOLD

A stunning, three-bedroom Townhouse situated in the highly desirable 'Moreton Triangle'.

The first floor comprises of a large, open plan reception room with period features, floor to ceiling, doubled glazed, sash windows and modern, fully integrated kitchen with plenty of worktop space, storage, AEG 5 ring Hob and double oven. On the half landing, there is also a modern shower room.

The second floor, comprises of a second, modern family bathroom with shower over bath and under-sink storage and two double bedrooms with inbuilt storage. The Third floor accommodates the Master bedroom with ample storage and access out onto the private terrace.