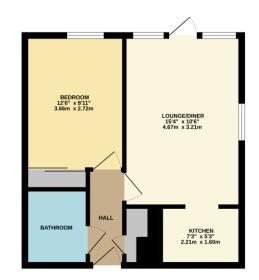

Hillstead Court is just a short walk from Basingstoke's Festival Place, bus station and mainline train station and has a lovely communal garden. Parking is available on site.

Winkworth

GROUND FLOOR 394 sq.ft. (36.6 sq.m.) approx.

## Accommodation

- Living/Dining Room
- Modern Kitchen
- One double Bedroom
- Contemporary Bathroom
- Communal Gardens

All details are given in good faith and are believed to be correct at time of printing. Winkworth give no representation as to their accuracy and potential purchasers or tenants must satisfy themselves by inspection or otherwise as to their correctness. No employee of Winkworth has authority to make or give any representation or warranty in relation to this property.

TOTAL, FLOOR AFEA: 394 4 spt. (36.6 spt. m) approx. How the ensk is the max to accuracy of the background relation contained these, measurements of allow, which is the ensk is the max to accuracy of the background relation of the set of the terminant or meti-accuracy of the background relation of the set of the set of the measurements and the set of the background relation of the set of the Mode with Metropic CEG.