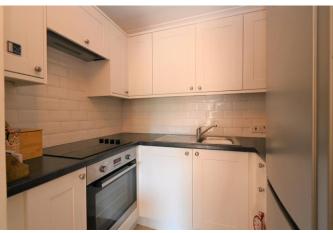

#### Description

This is a very tidy one bedroom ground floor part furnished apartment for the over 55's in Town Centre.

The property has a nice size living/dining room with open access to a kitchen plus a door out to the garden area, perfect for sitting out on a summer's day.

The bedroom has built in storage cupboards. The bathroom is a white suite. The property has cupboard space off the hallway and there are thermostatically controlled Fischer electric heaters throughout.