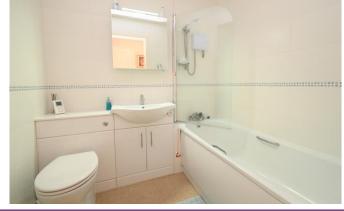

The bedroom has built in storage cupboards. The bathroom is a white suite. The property has cupboard space off the hallway and there are thermostatically controlled Fischer electric heaters throughout.