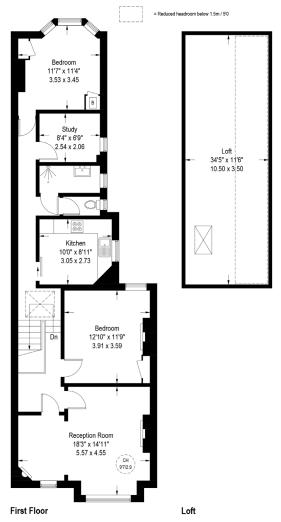

This property presents a unique opportunity for those with a vision and a passion for renovation, as it offers excellent scope for improvement. The property briefly comprises of a large reception room to front, a separate kitchen to rear, two double bedrooms & a single bedroom/ study, a bathroom and separate WC and a private section of the garden. The property can also be extended into the loft STPP.

## **AT A GLANCE**

- Edwardian Maisonette
- Three Bedrooms
- Large Reception Room
- Separate Kitchen
- Bathroom with Separate W.C
- Private Section of Garden
- In Need of Full Renovation
- Potential to Extend into Loft STPP.
- Share of Freehold (101 years remaining)
- Lambeth Council Tax Band: D
- Cash Buyers ONLY

## **Dalkeith Road, London, SE21** Approximate Gross Internal Area = 944 sq ft / 87.7 sq m

oproximate Gross Internal Area = 944 sq ft / 87.7 s Loft = 237 sq ft / 22.0 sq m (Excluding Reduced Headroom) Reduced Headroom = 158 sq ft / 14.7 sq m Total = 1339 sq ft / 124.4 sq m

**Ground Floor** 

Illustration for identification purposes only, measurements are approximate, not to scale. (ID1028460)

Current Potent Van Current Potent Potent Van Current Potent Potent Van Current Potent Potent Van Current V