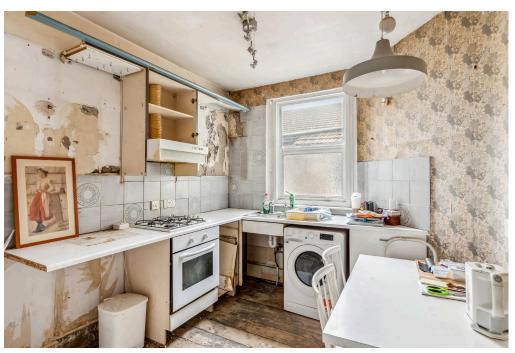

This property presents a unique opportunity for those with a vision and a passion for renovation, as it offers excellent scope for improvement. The property briefly comprises of a large reception room to front, a separate kitchen to rear, two double bedrooms & a single bedroom/ study, a bathroom and separate WC and a private section of the garden. The property can also be extended into the loft STPP.

## **AT A GLANCE**

- Edwardian Maisonette
- Three Bedrooms
- Large Reception Room
- Separate Kitchen
- Bathroom with Separate W.C
- Private Section of Garden
- In Need of Full Renovation
- Potential to Extend into Loft STPP.
- Share of Freehold (101 years remaining)
- Lambeth Council Tax Band: D
- Cash Buyers ONLY