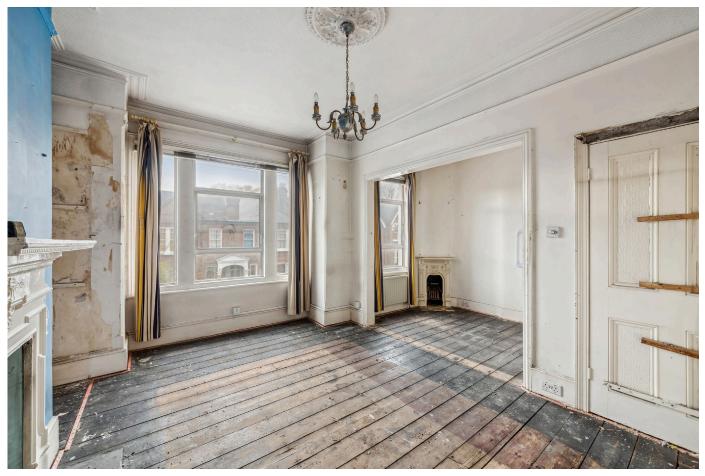

This property presents a unique opportunity for those with a vision and a passion for renovation, as it offers excellent scope for improvement. The property briefly comprises of a large reception room to front, a separate kitchen to rear, two double bedrooms & a single bedroom/ study, a bathroom and separate WC and a private section of the garden. The property can also be extended into the loft STPP.

## **AT A GLANCE**

- Edwardian Maisonette
- Three Bedrooms
- Large Reception Room
- Separate Kitchen
- Bathroom with Separate W.C
- Private Section of Garden
- In Need of Full Renovation
- Potential to Extend into Loft STPP.
- Share of Freehold (101 years remaining)
- Lambeth Council Tax Band: D
- Cash Buyers ONLY