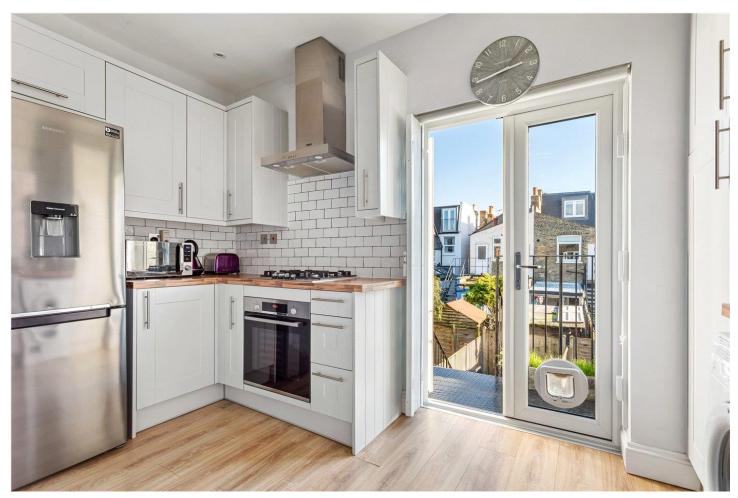

## **DESCRIPTION:**

A well presented two-bedroom first floor maisonette situated close to Tooting Broadway. The flat benefits from two double bedrooms, modern bathroom, separate reception room and a modern kitchen with double doors leading onto the private garden.