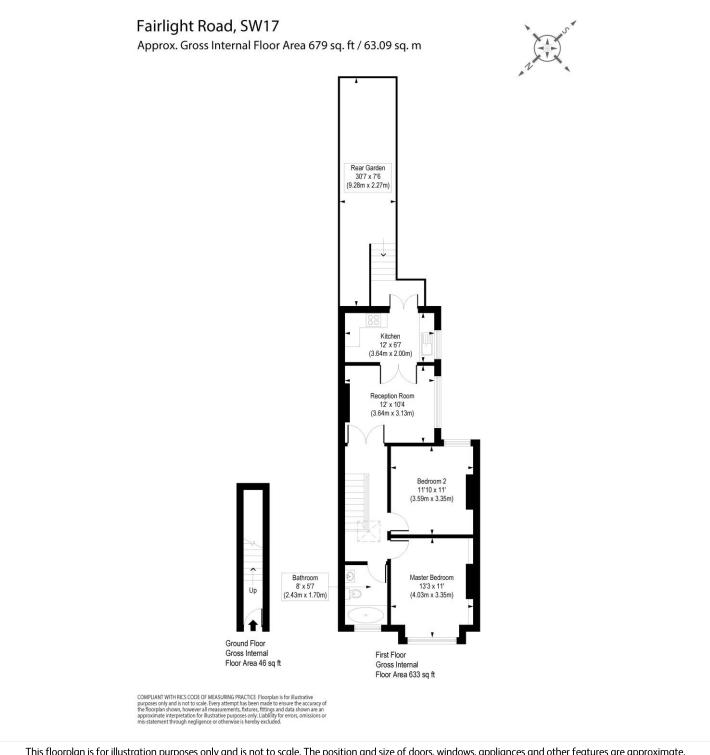

## **DESCRIPTION:**

A well presented two-bedroom first floor maisonette situated close to Tooting Broadway. The flat benefits from two double bedrooms, modern bathroom, separate reception room and a modern kitchen with double doors leading onto the private garden.

This floorplan is for illustration purposes only and is not to scale. The position and size of doors, windows, appliances and other features are approximate.

Tooting I 020 8767 5221 I tooting@winkworth.co.uk