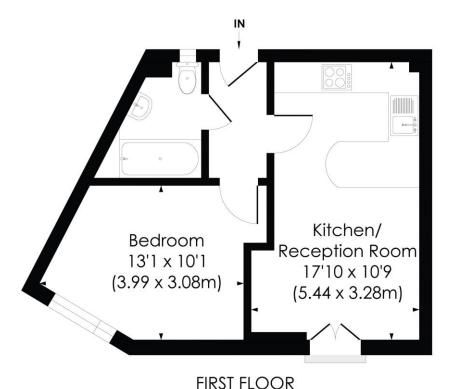

## **BIRD IN HAND MEWS, SE23**

Approx. Gross Internal Floor Area

370 Sq. ft/34.33 Sq. m

© Pixangle Property Marketing Ltd. info@pixangle.com Tel: 0208 870 2118

pixangle

This floor plan has been prepared for the purpose of illustration only in accordance with the latest RICS code of measuring practice and is not to scale. All measurements and areas are approximate and whist every effort has been made to ensure the accuracy of the plan contained here, no responsibility is taken for any error, omission or misstatement.

This floorplan is for illustration purposes only and is not to scale. The position and size of doors, windows, appliances and other features are approximate.

Tenure: Leasehold

Term: 100 year and 0 months