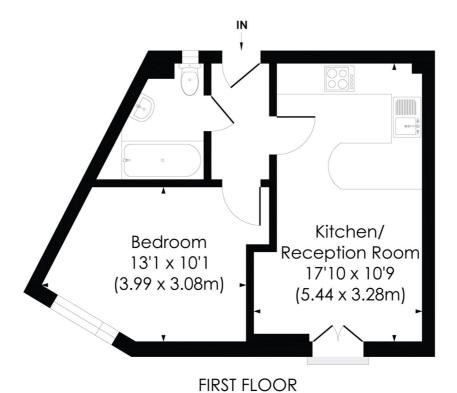

## **BIRD IN HAND MEWS, SE23**

Approx. Gross Internal Floor Area

370 Sq. ft/34.33 Sq. m

© Pixangle Property Marketing Ltd. info@pixangle.com Tel: 0208 870 2118

pixangle

This floor plan has been prepared for the purpose of illustration only in accordance with the latest RICS code of measuring practice and is not to scale. All measurements and areas are approximate and whilst every effort has been made to ensure the accuracy of the plan contained here, no responsibility is taken for any error, omission or misstatement.

This floorplan is for illustration purposes only and is not to scale. The position and size of doors, windows, appliances and other features are approximate.

Tenure: Share of Freehold

Forest Hill | | foresthill@winkworth.co.uk