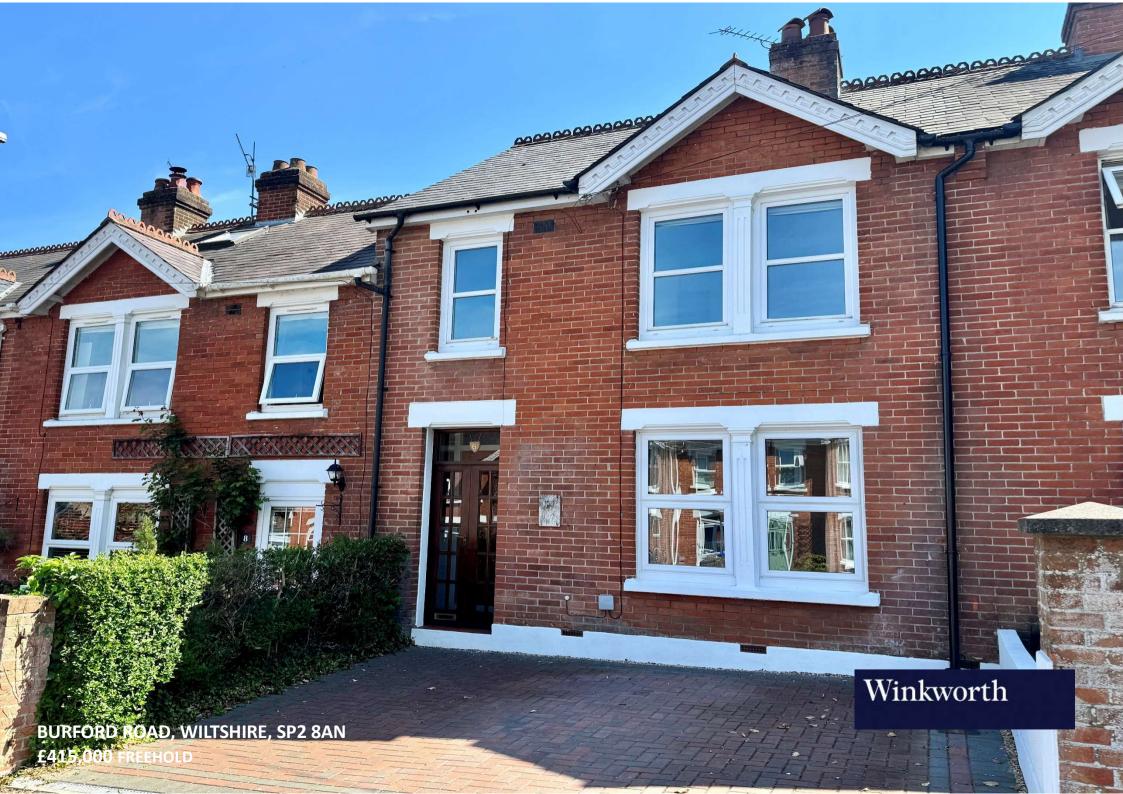

# BURFORD ROAD, WILTSHIRE, SP28AN

Attractive four-bedroom, terraced property with driveway parking and enclosed rear garden in Harnham.

This period terrace house, built of brick elevations, originally beneath a slate roof, in the earlier 1900s, is presented in good decorative order and has the benefit of double glazing and gas fired central heating. The roof was replaced within the ownership of our clients in 2017 and the overall accommodation was partially extended into the loft space by previous owners. The small enclosed porch leads into a nicely proportioned entrance hall with exposed wooden stair and banister leading to the first floor. Doors lead off to the sitting room and to the dining room which is semi open-plan to the well-fitted kitchen. Beyond the dining area a doorway leads to the rear lobby/utility area and thence to a ground floor shower/WC. Access is also gained to the rear garden. The first floor includes two doubles and a generous single bedroom along with a modern bathroom whilst a further flight of matching stairs, off the well-proportioned landing, leads to the upper floor. This comprises a landing with access to the remainder of the loft storage area and a door into a fourth, double, bedroom with far reaching views over neighbouring gardens. Outside off-road, block paviour parking for two cars was formed in 2022. The enclosed, rear garden is landscaped for ease of maintenance and includes a timber garden shed. It benefits from a gated pedestrian access to a footpath up to the Downton Road.