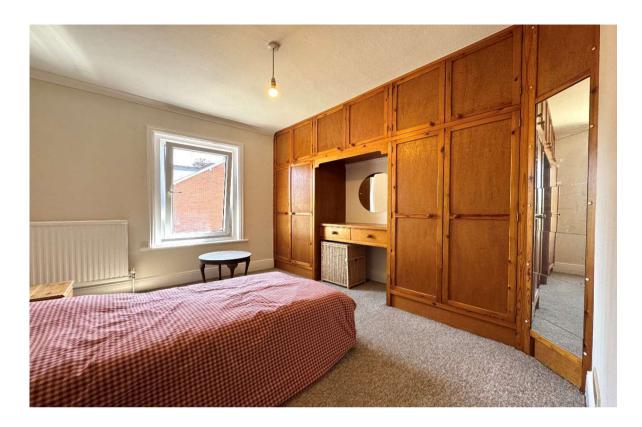

# BURFORD ROAD, WILTSHIRE, SP28AN

Attractive four-bedroom, terraced property with driveway parking and enclosed rear garden in Harnham.

This period terrace house, built of brick elevations, originally beneath a slate roof, in the earlier 1900s, is presented in good decorative order and has the benefit of double glazing and gas fired central heating. The roof was replaced within the ownership of our clients in 2017 and the overall accommodation was partially extended into the loft space by previous owners. The small enclosed porch leads into a nicely proportioned entrance hall with exposed wooden stair and banister leading to the first floor. Doors lead off to the sitting room and to the dining room which is semi open-plan to the well-fitted kitchen. Beyond the dining area a doorway leads to the rear lobby/utility area and thence to a ground floor shower/WC. Access is also gained to the rear garden. The first floor includes two doubles and a generous single bedroom along with a modern bathroom whilst a further flight of matching stairs, off the well-proportioned landing, leads to the upper floor. This comprises a landing with access to the remainder of the loft storage area and a door into a fourth, double, bedroom with far reaching views over neighbouring gardens. Outside off-road, block paviour parking for two cars was formed in 2022. The enclosed, rear garden is landscaped for ease of maintenance and includes a timber garden shed. It benefits from a gated pedestrian access to a footpath up to the Downton Road.

#### **AT A GLANCE**

Sitting room
Dining room
Kitchen
Utility
Shower room
Four bedrooms
Family bathroom
Driveway parking
Garden