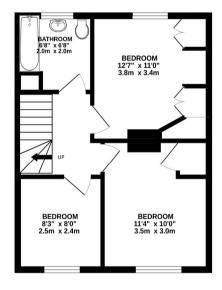

### TOTAL FLOOR AREA: 1107 sq.ft. (102.9 sq.m.) approx.

Whilst every attempt has been made to ensure the accuracy of the floorplan contained here, measurements of doors, windows, rooms and any other items are approximate and no responsibility is taken for any error, omission or mis-statement. This plan is for illustrative purposes only and should be used as such by any prospective purchaser. The services, systems and appliances shown have not been tested and no guarantee as to their operability or efficiency can be given.