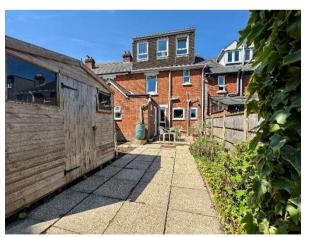

# BURFORD ROAD, WILTSHIRE, SP28AN

Attractive four-bedroom, terraced property with driveway parking and enclosed rear garden in Harnham.

This period terrace house, built of brick elevations, originally beneath a slate roof, in the earlier 1900s, is presented in good decorative order and has the benefit of double glazing and gas fired central heating. The roof was replaced within the ownership of our clients in 2017 and the overall accommodation was partially extended into the loft space by previous owners. The small enclosed porch leads into a nicely proportioned entrance hall with exposed wooden stair and banister leading to the first floor. Doors lead off to the sitting room and to the dining room which is semi open-plan to the well-fitted kitchen. Beyond the dining area a doorway leads to the rear lobby/utility area and thence to a ground floor shower/WC. Access is also gained to the rear garden. The first floor includes two doubles and a generous single bedroom along with a modern bathroom whilst a further flight of matching stairs, off the well-proportioned landing, leads to the upper floor. This comprises a landing with access to the remainder of the loft storage area and a door into a fourth, double, bedroom with far reaching views over neighbouring gardens. Outside off-road, block paviour parking for two cars was formed in 2022. The enclosed, rear garden is landscaped for ease of maintenance and includes a timber garden shed. It benefits from a gated pedestrian access to a footpath up to the Downton Road.