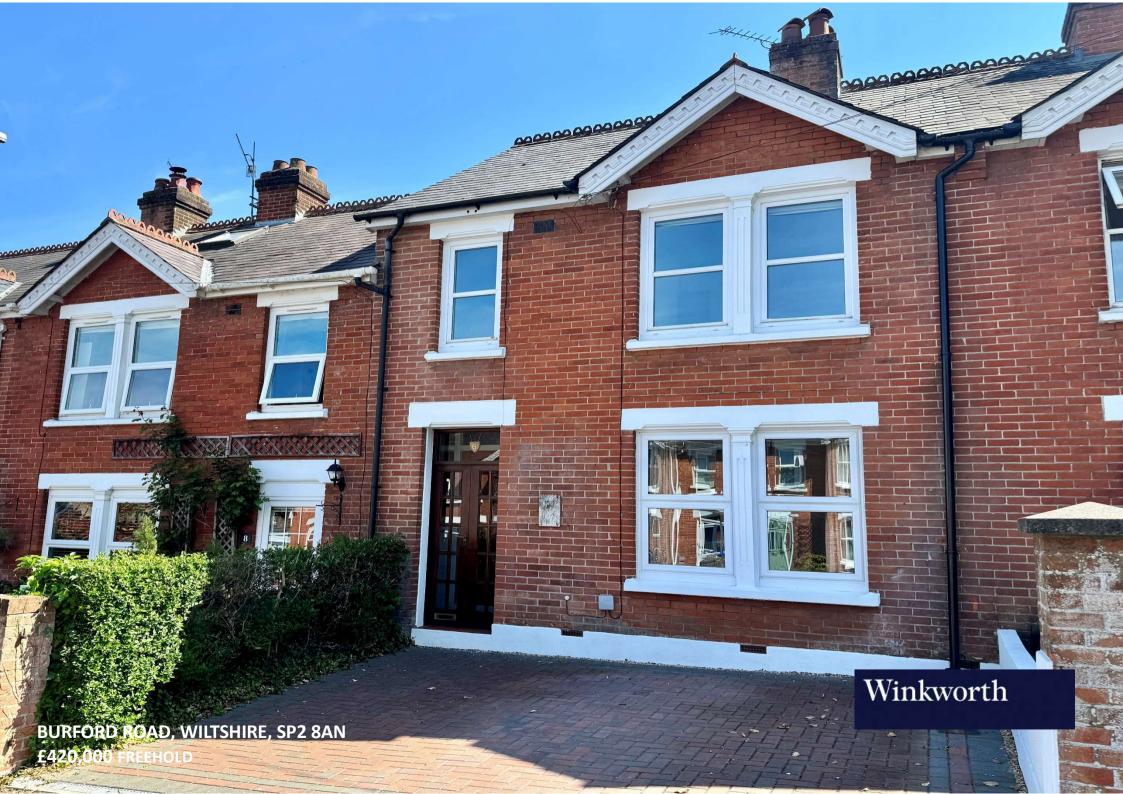

# BURFORD ROAD, WILTSHIRE, SP28AN

Attractive four-bedroom, terraced property with driveway parking and enclosed rear garden in Harnham.

This period terrace house, built of brick elevations, originally beneath a slate roof, in the earlier 1900s, is presented in good decorative order and has the benefit of double glazing and gas fired central heating. The roof was replaced within the ownership of our clients in 2017 and the overall accommodation was partially extended into the loft space by previous owners. The small enclosed porch leads into a nicely proportioned entrance hall with exposed wooden stair and banister leading to the first floor. Doors lead off to the sitting room and to the dining room which is semi open-plan to the well-fitted kitchen. Beyond the dining area a doorway leads to the rear lobby/utility area and thence to a ground floor shower/WC. Access is also gained to the rear garden. The first floor includes two doubles and a generous single bedroom along with a modern bathroom whilst a further flight of matching stairs, off the well-proportioned landing, leads to the upper floor. This comprises a landing with access to the remainder of the loft storage area and a door into a fourth, double, bedroom with far reaching views over neighbouring gardens. Outside off-road, block paviour parking for two cars was formed in 2022. The enclosed, rear garden is landscaped for ease of maintenance and includes a timber garden shed. It benefits from a gated pedestrian access to a footpath up to the Downton Road.