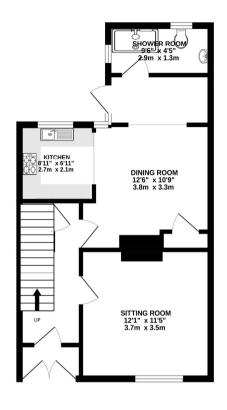

### TOTAL FLOOR AREA: 1107 sq.ft. (102.9 sq.m.) approx.

Whilst every attempt has been made to ensure the accuracy of the floorplan contained here, measurements of doors, windows, rooms and any other items are approximate and no responsibility is taken for any error, omission or mis-statement. This plan is for illustrative purposes only and should be used as such by any prospective purchaser. The services, systems and appliances shown have not been tested and no guarantee as to their operability or efficiency can be given.