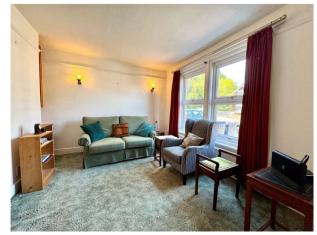

# BURFORD ROAD, WILTSHIRE, SP28AN

Attractive four-bedroom, terraced property with driveway parking and enclosed rear garden in Harnham.

This period terrace house, built of brick elevations, originally beneath a slate roof, in the earlier 1900s, is presented in good decorative order and has the benefit of double glazing and gas fired central heating. The roof was replaced within the ownership of our clients in 2017 and the overall accommodation was partially extended into the loft space by previous owners. The small enclosed porch leads into a nicely proportioned entrance hall with exposed wooden stair and banister leading to the first floor. Doors lead off to the sitting room and to the dining room which is semi open-plan to the well-fitted kitchen. Beyond the dining area a doorway leads to the rear lobby/utility area and thence to a ground floor shower/WC. Access is also gained to the rear garden. The first floor includes two doubles and a generous single bedroom along with a modern bathroom whilst a further flight of matching stairs, off the well-proportioned landing, leads to the upper floor. This comprises a landing with access to the remainder of the loft storage area and a door into a fourth, double, bedroom with far reaching views over neighbouring gardens. Outside off-road, block paviour parking for two cars was formed in 2022. The enclosed, rear garden is landscaped for ease of maintenance and includes a timber garden shed. It benefits from a gated pedestrian access to a footpath up to the Downton Road.

#### **AT A GLANCE**

Sitting room
Dining room
Kitchen
Utility
Shower room
Four bedrooms
Family bathroom
Driveway parking
Garden