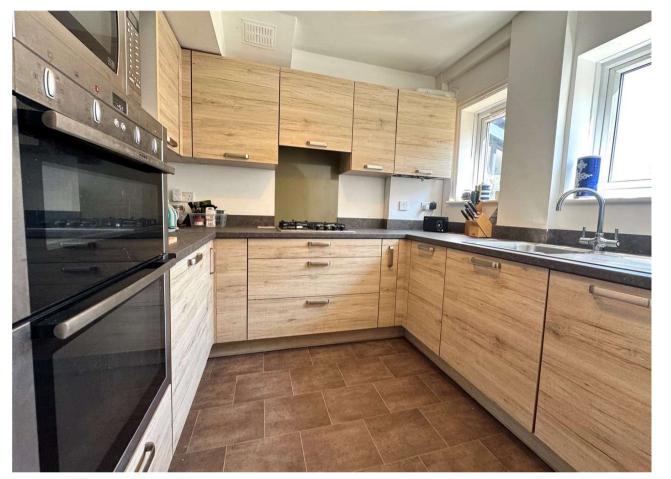

# BURFORD ROAD, WILTSHIRE, SP28AN

Attractive four-bedroom, terraced property with driveway parking and enclosed rear garden in Harnham.

This period terrace house, built of brick elevations, originally beneath a slate roof, in the earlier 1900s, is presented in good decorative order and has the benefit of double glazing and gas fired central heating. The roof was replaced within the ownership of our clients in 2017 and the overall accommodation was partially extended into the loft space by previous owners. The small enclosed porch leads into a nicely proportioned entrance hall with exposed wooden stair and banister leading to the first floor. Doors lead off to the sitting room and to the dining room which is semi open-plan to the well-fitted kitchen. Beyond the dining area a doorway leads to the rear lobby/utility area and thence to a ground floor shower/WC. Access is also gained to the rear garden. The first floor includes two doubles and a generous single bedroom along with a modern bathroom whilst a further flight of matching stairs, off the well-proportioned landing, leads to the upper floor. This comprises a landing with access to the remainder of the loft storage area and a door into a fourth, double, bedroom with far reaching views over neighbouring gardens. Outside off-road, block paviour parking for two cars was formed in 2022. The enclosed, rear garden is landscaped for ease of maintenance and includes a timber garden shed. It benefits from a gated pedestrian access to a footpath up to the Downton Road.

#### **AT A GLANCE**

Sitting room
Dining room
Kitchen
Utility
Shower room
Four bedrooms
Family bathroom
Driveway parking
Garden