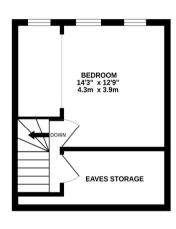

### TOTAL FLOOR AREA: 1107 sq.ft. (102.9 sq.m.) approx.

Whilst every attempt has been made to ensure the accuracy of the floorplan contained here, measurements of doors, windows, rooms and any other items are approximate and no responsibility is taken for any error, omission or mis-statement. This plan is for illustrative purposes only and should be used as such by any prospective purchaser. The services, systems and appliances shown have not been tested and no guarantee as to their operability or efficiency can be given.