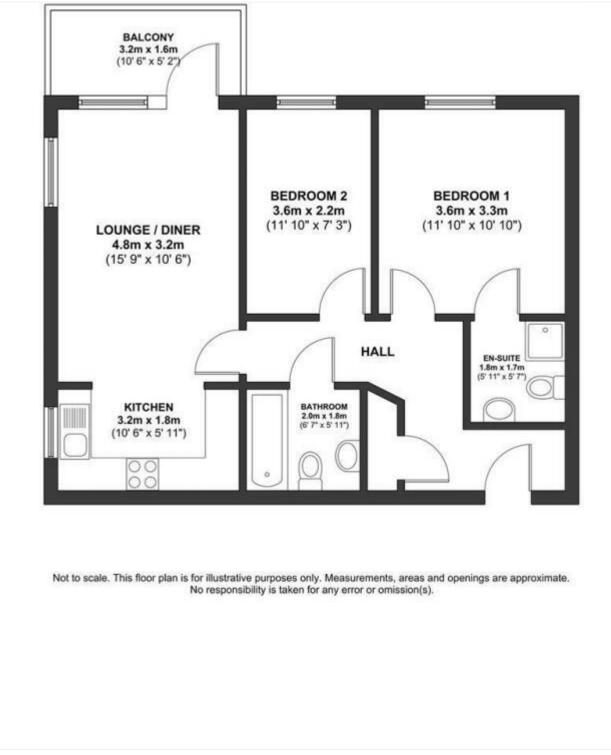

## **AT A GLANCE**

- Two Double Bedrooms
- Two Bathrooms
- Chain Free
- Southerly Facing
- 112 Year Lease
- Balcony
- Circa 670 Square Feet
- Allocated Parking Space
- Gas Central Heating

This floorplan is for illustration purposes only and is not to scale. The position and size of doors, windows, appliances and other features are approximate.