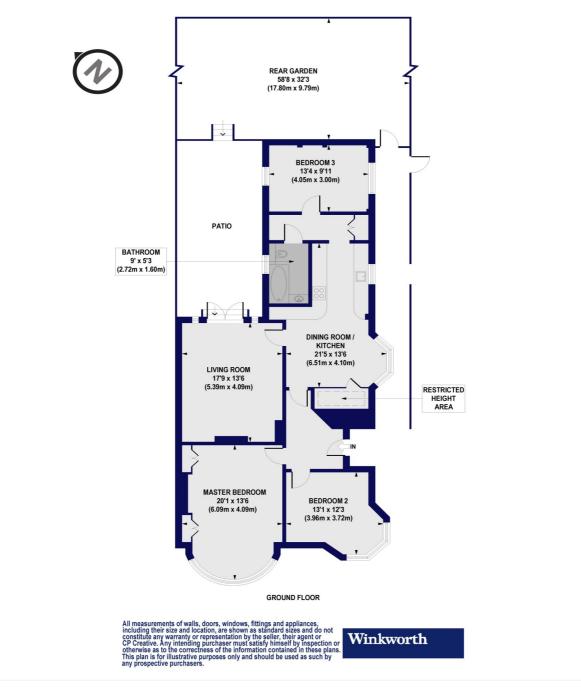

## **Church Crescent, N3**

Approx. Gross Internal Floor Area 1212 sq. ft / 112.57 sq. m (Including Restricted Height Area) Approx. Gross Internal Floor Area 1187 sq. ft / 110.27 sq. m (Excluding Restricted Height Area)