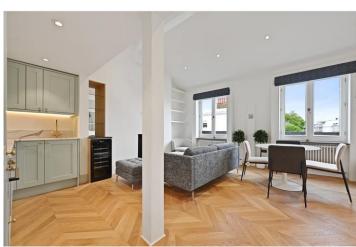

#### **DESCRIPTION:**

A rare opportunity to rent this immaculate and beautifully designed top floor apartment laid out over two floors with incredible light and views down Sunderland Terrace opposite, offering fantastic and living space with a stunning mezzanine open plan study/occasional guest room. Recently refurbished throughout to the highest of standards, the property comprises- Entrance on the second floor, staircase leads up into fantastic double height living room with fully fitted integrated kitchen and floating staircase up to this stunning office area/guest bedroom with fitted storage. The property further comprises a well-proportioned double bedroom with fantastic floor to ceiling storage and immaculate fully tiled shower room. Available furnished, viewings highly recommend recommended.