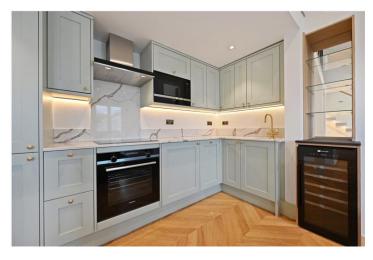

#### **DESCRIPTION:**

A rare opportunity to rent this immaculate and beautifully designed top floor apartment laid out over two floors with incredible light and views down Sunderland Terrace opposite, offering fantastic and living space with a stunning mezzanine open plan study/occasional guest room. Recently refurbished throughout to the highest of standards, the property comprises- Entrance on the second floor, staircase leads up into fantastic double height living room with fully fitted integrated kitchen and floating staircase up to this stunning office area/guest bedroom with fitted storage. The property further comprises a well-proportioned double bedroom with fantastic floor to ceiling storage and immaculate fully tiled shower room. Available furnished, viewings highly recommend recommended.