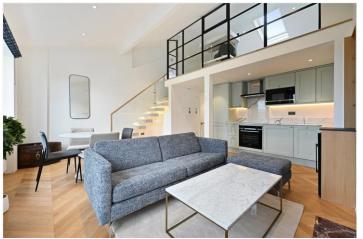

#### **DESCRIPTION:**

A rare opportunity to rent this immaculate and beautifully designed top floor apartment laid out over two floors with incredible light and views down Sunderland Terrace opposite, offering fantastic and living space with a stunning mezzanine open plan study/occasional guest room. Recently refurbished throughout to the highest of standards, the property comprises- Entrance on the second floor, staircase leads up into fantastic double height living room with fully fitted integrated kitchen and floating staircase up to this stunning office area/guest bedroom with fitted storage. The property further comprises a well-proportioned double bedroom with fantastic floor to ceiling storage and immaculate fully tiled shower room. Available furnished, viewings highly recommend recommended.