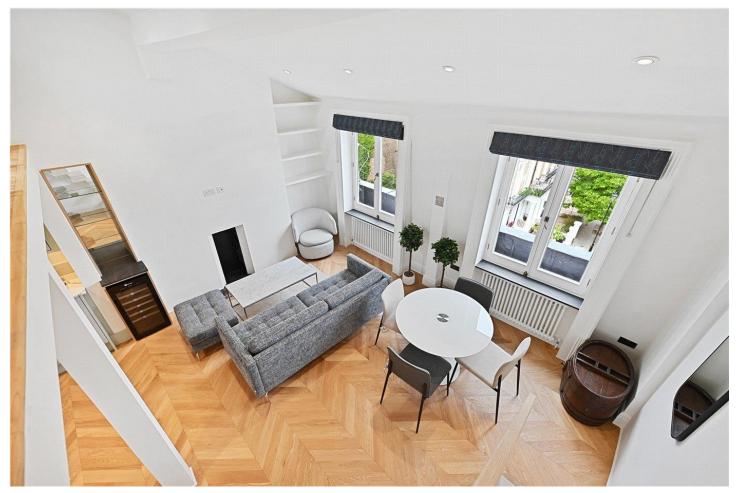

#### **DESCRIPTION:**

A rare opportunity to rent this immaculate and beautifully designed top floor apartment laid out over two floors with incredible light and views down Sunderland Terrace opposite, offering fantastic and living space with a stunning mezzanine open plan study/occasional guest room. Recently refurbished throughout to the highest of standards, the property comprises- Entrance on the second floor, staircase leads up into fantastic double height living room with fully fitted integrated kitchen and floating staircase up to this stunning office area/guest bedroom with fitted storage. The property further comprises a well-proportioned double bedroom with fantastic floor to ceiling storage and immaculate fully tiled shower room. Available furnished, viewings highly recommend recommended.

APPROX. GROSS INTERNAL FLOOR AREA: 714 SQ FT/ 66 SQM