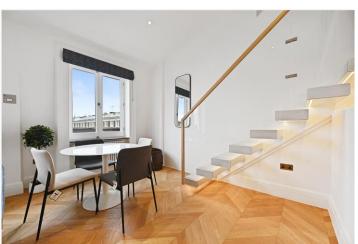

#### **DESCRIPTION:**

A rare opportunity to rent this immaculate and beautifully designed top floor apartment laid out over two floors with incredible light and views down Sunderland Terrace opposite, offering fantastic and living space with a stunning mezzanine open plan study/occasional guest room. Recently refurbished throughout to the highest of standards, the property comprises- Entrance on the second floor, staircase leads up into fantastic double height living room with fully fitted integrated kitchen and floating staircase up to this stunning office area/guest bedroom with fitted storage. The property further comprises a well-proportioned double bedroom with fantastic floor to ceiling storage and immaculate fully tiled shower room. Available furnished, viewings highly recommend recommended.