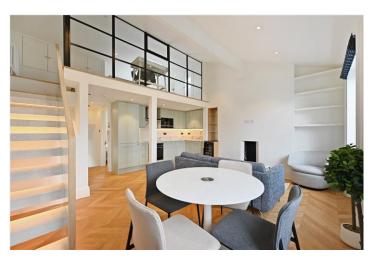

#### **DESCRIPTION:**

A rare opportunity to rent this immaculate and beautifully designed top floor apartment laid out over two floors with incredible light and views down Sunderland Terrace opposite, offering fantastic and living space with a stunning mezzanine open plan study/occasional guest room. Recently refurbished throughout to the highest of standards, the property comprises- Entrance on the second floor, staircase leads up into fantastic double height living room with fully fitted integrated kitchen and floating staircase up to this stunning office area/guest bedroom with fitted storage. The property further comprises a well-proportioned double bedroom with fantastic floor to ceiling storage and immaculate fully tiled shower room. Available furnished, viewings highly recommend recommended.