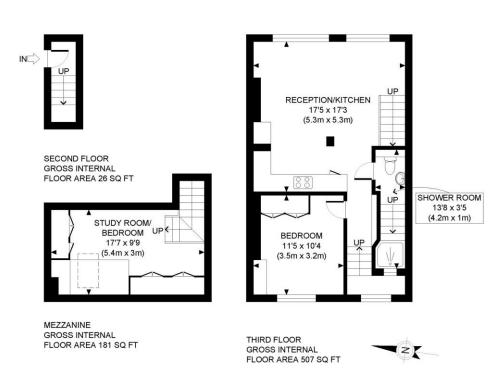

APPROX. GROSS INTERNAL FLOOR AREA: 714 SQ FT/ 66 SQM

### Winkworth

This plan is for illustrative purposes only and should be used as such by any prospective client.

Whilst every attempt has been made to ensure the accuracy of the Floor Plan contained here, measurements of the doors, windows, rooms and any other items are approximate and no responsibility is taken or any errors, omissions, or misstatement.

The services, systems and appliances shown have not been tested and no guarantee as to the operability or efficiency can be given.

PROPERTY PHOT PLANS

This floorplan is for illustration purposes only and is not to scale. The position and size of doors, windows, appliances and other features are approximate.