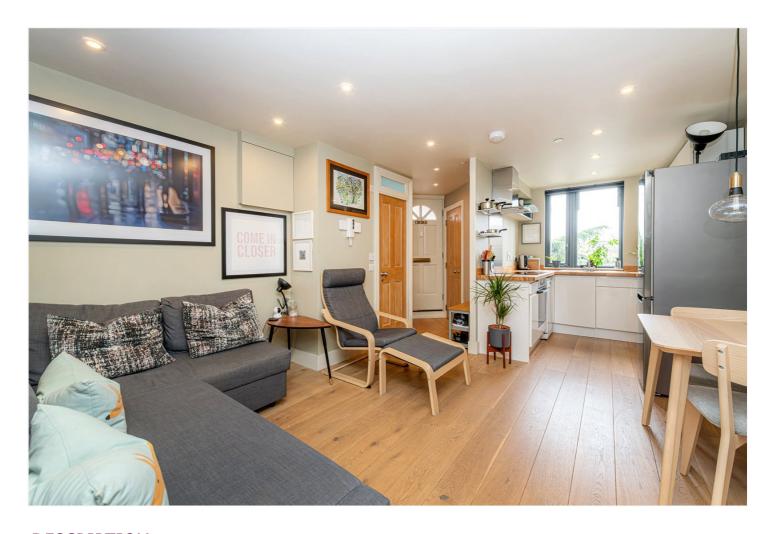

## **DESCRIPTION:**

The property comprises of a large open-plan beautifully designed kitchen/living room with great storage, double bedroom with built-in wardrobes and immaculate bathroom. The property benefits from solid oak floor and doors, an extended lease to 177 years, and Hive smart central heating. The perfect Notting Hill home or pied a terre, a brilliantly located quiet street near All Saints Road in the heart Portobello.

## **AT A GLANCE**

- Fantastic One Bed Flat
- Masses of Storage
- Wooden Floors Throughout
- Fully Fitted Kitchen
- Overlooking the Park
- Immaculate Bathroom
- Hive Smart Central Heating
- Very Close to Portobello Road
- EPC Rating C