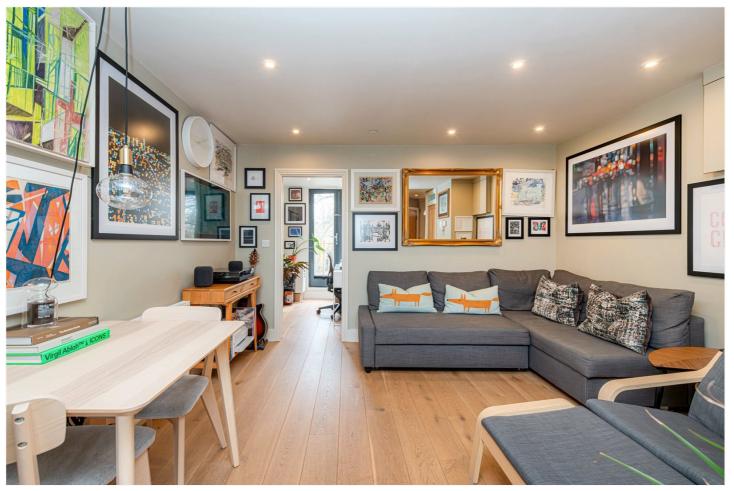

## **DESCRIPTION:**

The property comprises of a large open-plan beautifully designed kitchen/living room with great storage, double bedroom with built-in wardrobes and immaculate bathroom. The property benefits from solid oak floor and doors, an extended lease to 177 years, and Hive smart central heating. The perfect Notting Hill home or pied a terre, a brilliantly located quiet street near All Saints Road in the heart Portobello.

## **AT A GLANCE**

- Fantastic One Bed Flat
- Masses of Storage
- Wooden Floors Throughout
- Fully Fitted Kitchen
- Overlooking the Park
- Immaculate Bathroom
- Hive Smart Central Heating
- Very Close to Portobello Road
- EPC Rating C