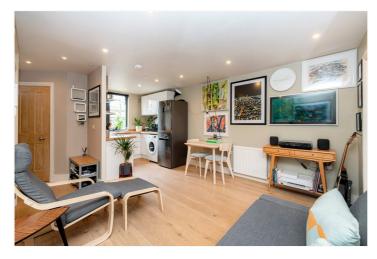

## **DESCRIPTION:**

The property comprises of a large open-plan beautifully designed kitchen/living room with great storage, double bedroom with built-in wardrobes and immaculate bathroom. The property benefits from solid oak floor and doors, an extended lease to 177 years, and Hive smart central heating. The perfect Notting Hill home or pied a terre, a brilliantly located quiet street near All Saints Road in the heart Portobello.

## **AT A GLANCE**

- Fantastic One Bed Flat
- Masses of Storage
- Wooden Floors Throughout
- Fully Fitted Kitchen
- Overlooking the Park
- Immaculate Bathroom
- Hive Smart Central Heating
- Very Close to Portobello Road
- EPC Rating C