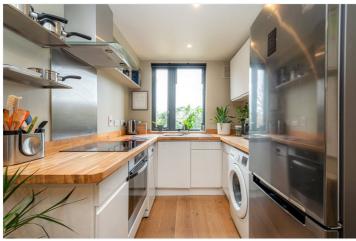

## **DESCRIPTION:**

The property comprises of a large open-plan beautifully designed kitchen/living room with great storage, double bedroom with built-in wardrobes and immaculate bathroom. The property benefits from solid oak floor and doors, an extended lease to 177 years, and Hive smart central heating. The perfect Notting Hill home or pied a terre, a brilliantly located quiet street near All Saints Road in the heart Portobello.

## **AT A GLANCE**

- Fantastic One Bed Flat
- Masses of Storage
- Wooden Floors Throughout
- Fully Fitted Kitchen
- Overlooking the Park
- Immaculate Bathroom
- Hive Smart Central Heating
- Very Close to Portobello Road
- EPC Rating C