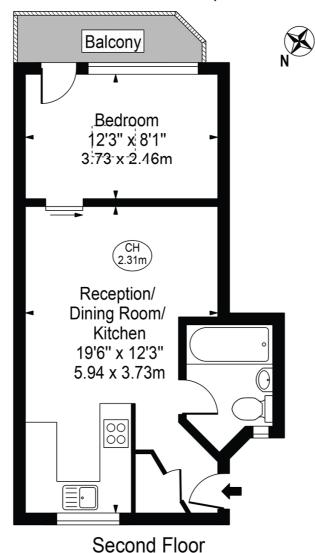

## Tavistock Crescent Approx. Gross Internal Area 367 Sq Ft - 34.09 Sq M

For Illustration Purposes Only - Not To Scale

This floor plan should be used as a general outline for guidance only and does not constitute in whole or in part an offer or contract.

Any intending purchaser or lessee should satisfy themselves by inspection, searches, enquiries and full survey as to the correctness of each statement.

Any areas, measurements or distances quoted are approximate and should not be used to value a property or be the basis of any sale or let.

This floorplan is for illustration purposes only and is not to scale. The position and size of doors, windows, appliances and other features are approximate.

Tenure: Leasehold

Term: 176 year and 11 months
Service Charge: £869.28 per annum