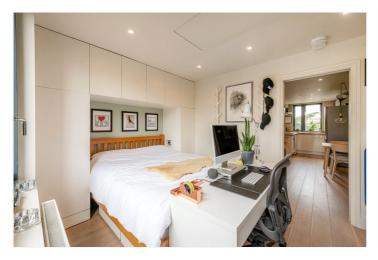

## **DESCRIPTION:**

The property comprises of a large open-plan beautifully designed kitchen/living room with great storage, double bedroom with built-in wardrobes and immaculate bathroom. The property benefits from solid oak floor and doors, an extended lease to 177 years, and Hive smart central heating. The perfect Notting Hill home or pied a terre, a brilliantly located quiet street near All Saints Road in the heart Portobello.

## **AT A GLANCE**

- Fantastic One Bed Flat
- Masses of Storage
- Wooden Floors Throughout
- Fully Fitted Kitchen
- Overlooking the Park
- Immaculate Bathroom
- Hive Smart Central Heating
- Very Close to Portobello Road
- EPC Rating C