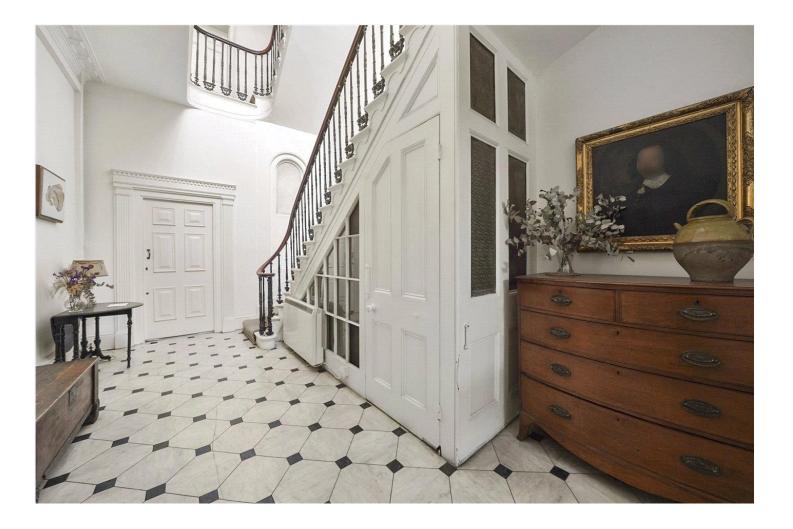

#### **SUMMARY:**

An elegant and classic first floor, one bedroom, apartment with stunning views and access to private communal gardens, in this prime Notting Hill position. This superb flat has amazing ceiling height throughout and plenty of period features including, original wooden floors, fireplace, original window shutters and beautiful cornicing and ceiling roses throughout. The flat further benefits from a fantastic west facing reception room with three large arched windows looking out over the communal gardens of Lansdowne Crescent (of which it has access to - charges may apply). To the front is a lovely double bedroom with fantastic storage and refurbished bathroom. The property is located in a conservation area.