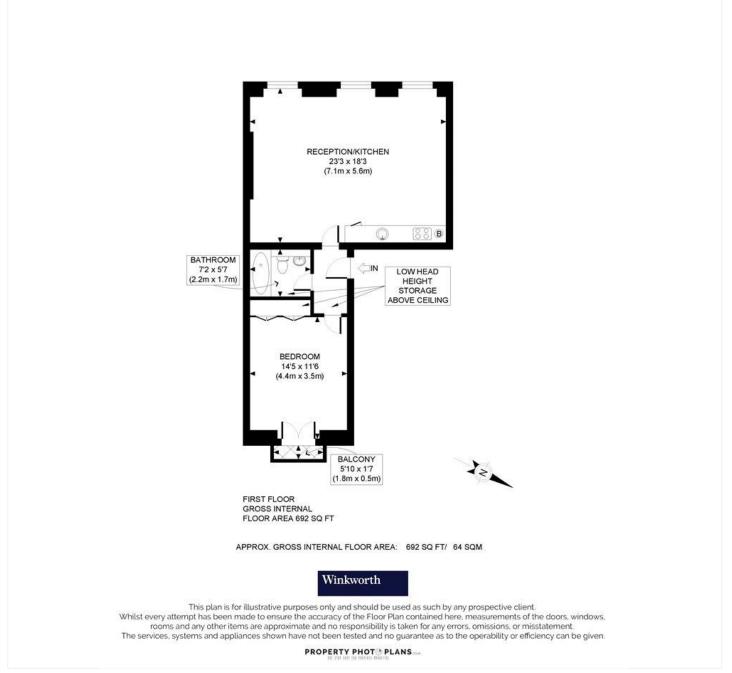

This floorplan is for illustration purposes only and is not to scale. The position and size of doors, windows, appliances and other features are approximate.

Tenure: Share of Freehold

Term: 99 year and 4 months

Service Charge: £4,000 per annum

Council Tax Band: F (RBKC)

Where no figures are shown, we have been unable to ascertain the information. All figures that are shown were correct at the time of printing.