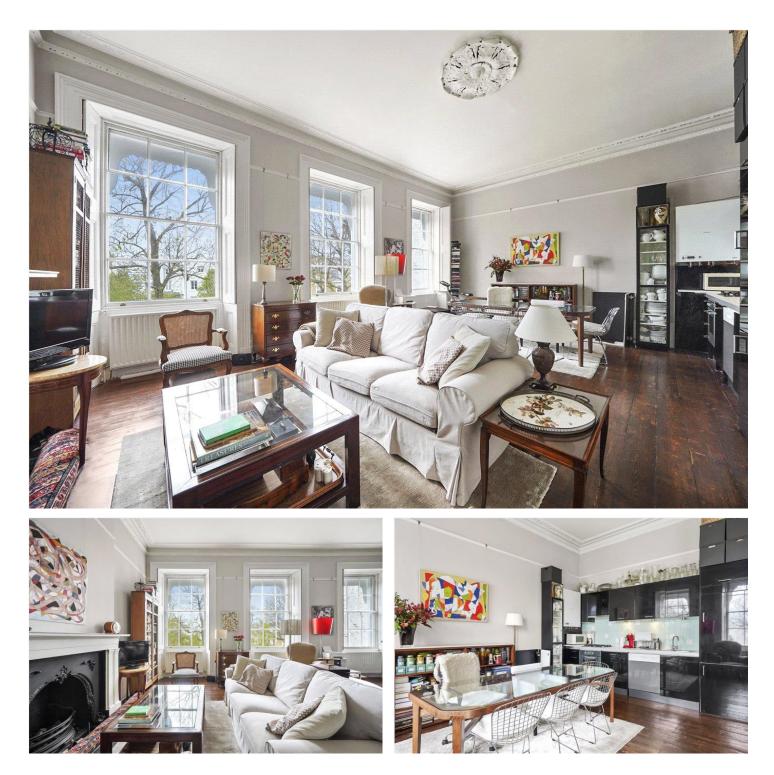

#### **SUMMARY:**

An elegant and classic first floor, one bedroom, apartment with stunning views and access to private communal gardens, in this prime Notting Hill position. This superb flat has amazing ceiling height throughout and plenty of period features including, original wooden floors, fireplace, original window shutters and beautiful cornicing and ceiling roses throughout. The flat further benefits from a fantastic west facing reception room with three large arched windows looking out over the communal gardens of Lansdowne Crescent (of which it has access to - charges may apply). To the front is a lovely double bedroom with fantastic storage and refurbished bathroom. The property is located in a conservation area.