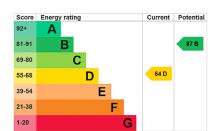

Council Tax Band: D - Brent

Where no figures are shown, we have been unable to ascertain the information. All figures that are shown were correct at the time of printing.