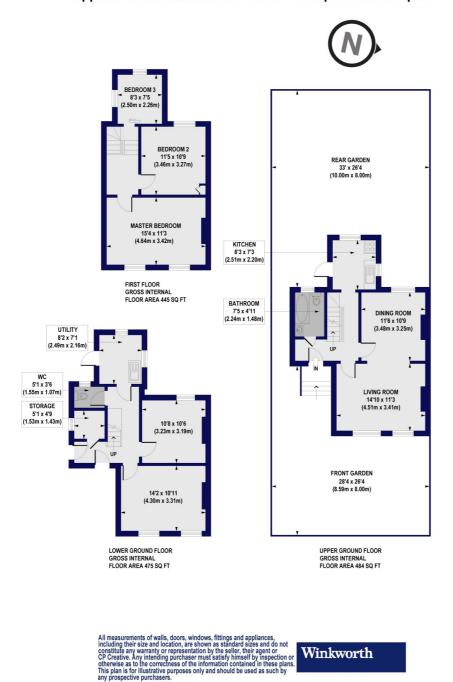

## Navarino Road, E8 Approx. Gross Internal Floor Area 1404 sq. ft / 130.44 sq. m

This floorplan is for illustration purposes only and is not to scale. The position and size of doors, windows, appliances and other features are approximate.