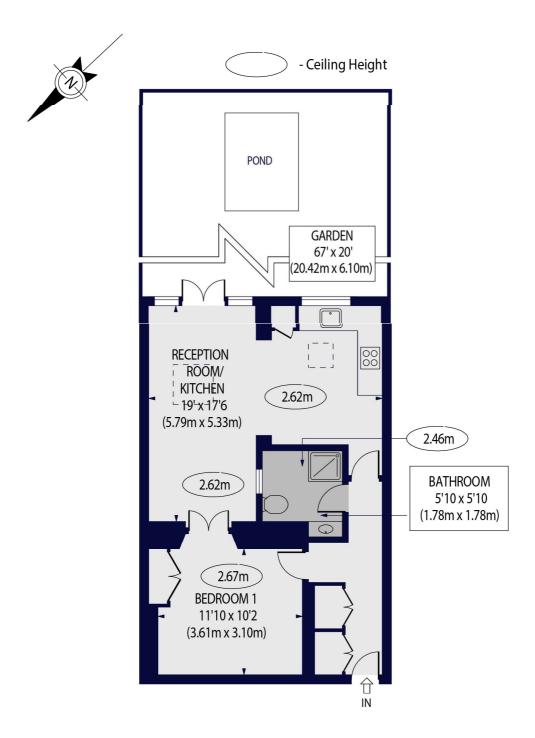

## REAR BASEMENT FLAT, SUTHERLAND AVENUE, LONDON, W9 2HF

Approx. Gross Internal Floor Area 566 sq ft. / 52.58 sq.m

LOWER GROUND FLOOR

Winkworth

**Tenure:** Share of Freehold

**Term:** Expires - 27/01/3017

Service Charge: £1,920 per annum (calculated as 12% of the total outgoings)