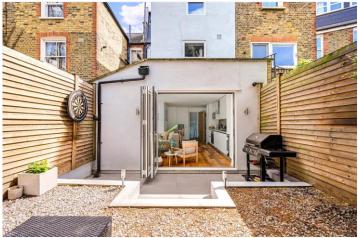

## **DESCRIPTION:**

The property is finished to exacting standards and offers impressive open-plan living. The bright and light kitchen extension has bi-folding doors opening out onto a spacious patio garden.

Oakbury Road runs between Wandsworth Bridge Road and Hazlebury Road and is a short walk away from Fulham Broadway tube station and the green expanses of Eel Brook Common and Parsons Green. An array of local amenities and restaurants can be found along Wandsworth Bridge Road and Townmead Road.