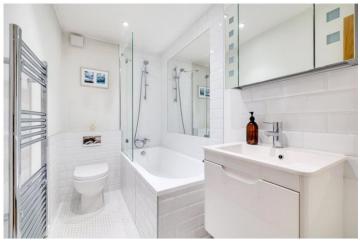

The modern kitchen is fitted with top of the range Bosch appliances, and there is ample space for a dining table in the reception room.

The two good sized double bedrooms are located on the lower ground floor and have been cleverly designed with space for additional wardrobes, and with one bedroom having the advantage of built-in storage. There is a contemporary bathroom which has a bath and shower over-head. There is also a utility space under the stairs whereby a washing machine could be fitted if requested.