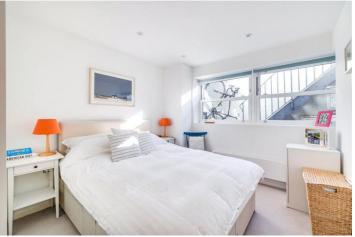

The modern kitchen is fitted with top of the range Bosch appliances, and there is ample space for a dining table in the reception room.

The two good sized double bedrooms are located on the lower ground floor and have been cleverly designed with space for additional wardrobes, and with one bedroom having the advantage of built-in storage. There is a contemporary bathroom which has a bath and shower over-head. There is also a utility space under the stairs whereby a washing machine could be fitted if requested.