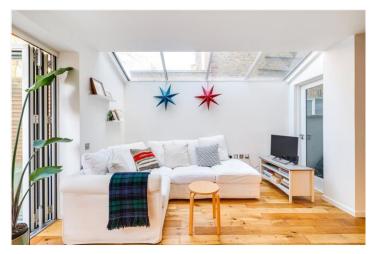

## **DESCRIPTION:**

The property is finished to exacting standards and offers impressive open-plan living. The bright and light kitchen extension has bi-folding doors opening out onto a spacious patio garden.

The modern kitchen is fitted with top of the range Bosch appliances, and there is ample space for a dining table in the reception room.

The two good sized double bedrooms are located on the lower ground floor and have been cleverly designed with space for additional wardrobes, and with one bedroom having the advantage of built-in storage. There is a contemporary bathroom which has a bath and shower over-head. There is also a utility space under the stairs whereby a washing machine could be fitted if requested.