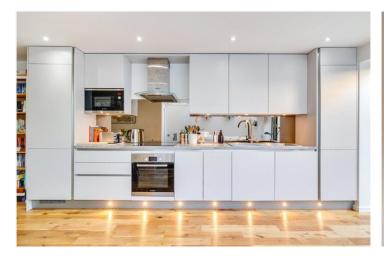

## **DESCRIPTION:**

The property is finished to exacting standards and offers impressive open-plan living. The bright and light kitchen extension has bi-folding doors opening out onto a spacious patio garden.

The modern kitchen is fitted with top of the range Bosch appliances, and there is ample space for a dining table in the reception room.

The two good sized double bedrooms are located on the lower ground floor and have been cleverly designed with space for additional wardrobes, and with one bedroom having the advantage of built-in storage. There is a contemporary bathroom which has a bath and shower over-head. There is also a utility space under the stairs whereby a washing machine could be fitted if requested.