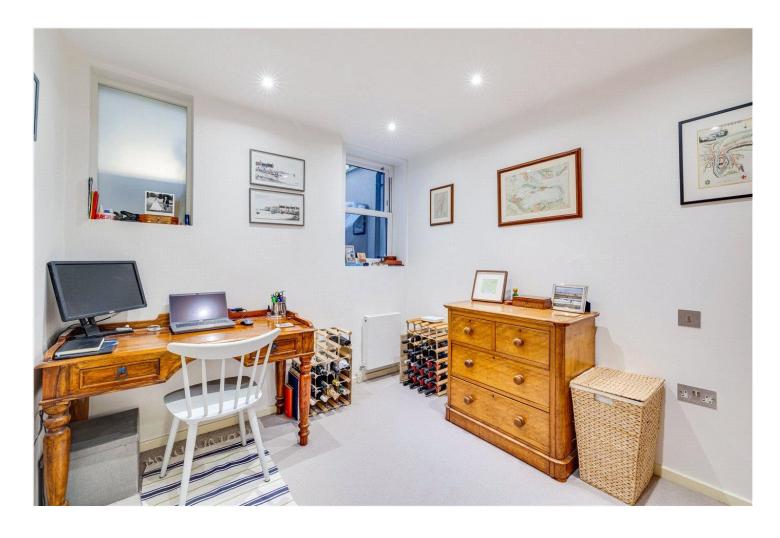

The modern kitchen is fitted with top of the range Bosch appliances, and there is ample space for a dining table in the reception room.

The two good sized double bedrooms are located on the lower ground floor and have been cleverly designed with space for additional wardrobes, and with one bedroom having the advantage of built-in storage. There is a contemporary bathroom which has a bath and shower over-head. There is also a utility space under the stairs whereby a washing machine could be fitted if requested.