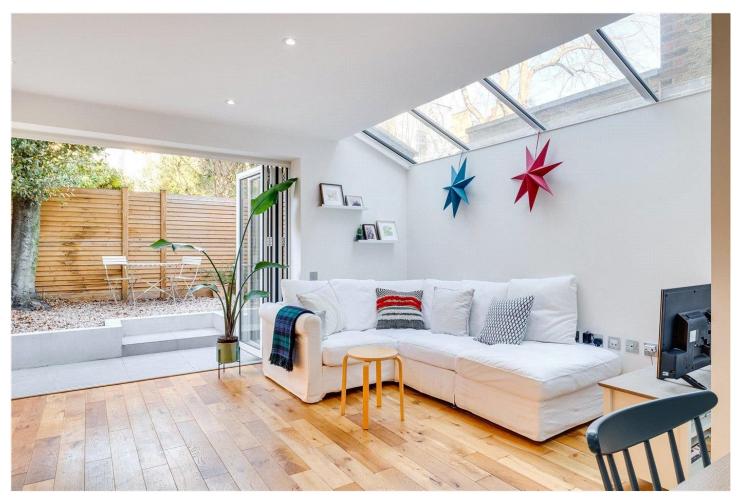

## **DESCRIPTION:**

The property is finished to exacting standards and offers impressive open-plan living. The bright and light kitchen extension has bi-folding doors opening out onto a spacious patio garden.

The modern kitchen is fitted with top of the range Bosch appliances, and there is ample space for a dining table in the reception room.

The two good sized double bedrooms are located on the lower ground floor and have been cleverly designed with space for additional wardrobes, and with one bedroom having the advantage of built-in storage. There is a contemporary bathroom which has a bath and shower over-head. There is also a utility space under the stairs whereby a washing machine could be fitted if requested.