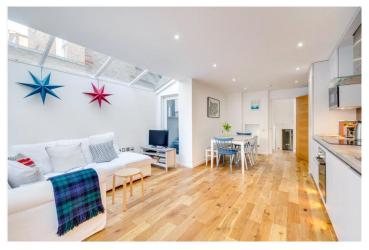

## **DESCRIPTION:**

The property is finished to exacting standards and offers impressive open-plan living. The bright and light kitchen extension has bi-folding doors opening out onto a spacious patio garden.

The modern kitchen is fitted with top of the range Bosch appliances, and there is ample space for a dining table in the reception room.

The two good sized double bedrooms are located on the lower ground floor and have been cleverly designed with space for additional wardrobes, and with one bedroom having the advantage of built-in storage. There is a contemporary bathroom which has a bath and shower over-head. There is also a utility space under the stairs whereby a washing machine could be fitted if requested.