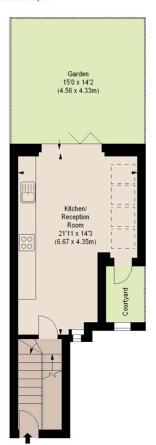

## Oakbury Road, SW6

Approximate gross internal area 653 sq ft / 60.66 sq m

Key: CH - Ceiling Height

## LOWER GROUND FLOOR

(323 sq ft.)

## **GROUND FLOOR**

(330 sq ft.)

The floor plan is not to scale and measurements and areas shown are approximate and therefore should be used for illustrative purposes only. The plan has been prepared in accordance with the RICS code of Measuring Practice and whilst we have confidence in the information produced, it must be not be relied on. If there is any aspect of particular importance, you should carry out or commission your own inspection of the property.