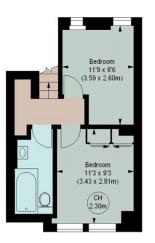

## Oakbury Road, SW6

Approximate gross internal area 653 sq ft / 60.66 sq m

Key: CH - Ceiling Height

## **GROUND FLOOR**

(330 sq ft.)

The floor plan is not to scale and measurements and areas shown are approximate and therefore should be used for illustrative purposes only. The plan has been prepared in accordance with the RICS code of Measuring Practice and whilst we have confidence in the information produced, it must be not be relied on. If there is any aspect of particular importance, you should carry out or commission your own inspection of the property.

Copyright of FeaturePRO.

This floorplan is for illustration purposes only and is not to scale. The position and size of doors, windows, appliances and other features are approximate.

Fulham & Parsons Green | 020 7731 3388 | fulham@winkworth.co.uk