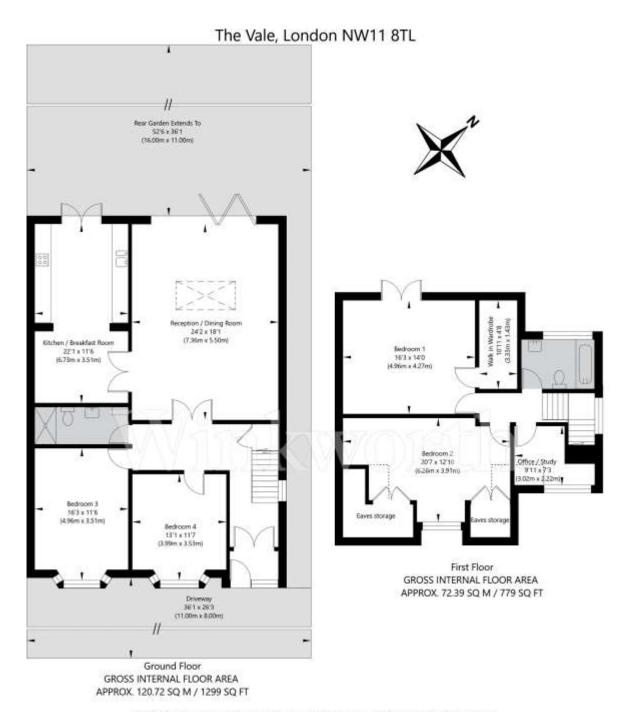

APPROXIMATE GROSS INTERNAL FLOOR AREA 193.11 SQ M / 2078 SQ FT
APPROXIMATE GROSS INTERNAL FLOOR AREA EXCLUDING RESTRICTED HEIGHT 185.97 SQ M / 2001 SQ FT

THIS FLOOR PLAN IS FOR ILLUSTRATIVE PURPOSES ONLY AND SHOULD BE USED FOR THIS PURPOSE BY PROSPECTIVE APPLICANTS AS ITS NOT TO SCALE.