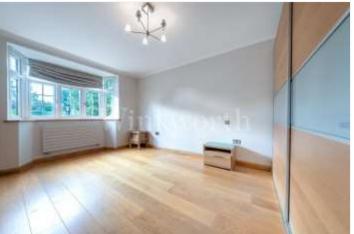

Accommodation comprises on the ground floor a stunning 24ft x 18ft living space with bifold doors onto the secluded west facing garden, a guest wc /shower room, a fully fitted kitchen with integrated appliances including a large dining area.