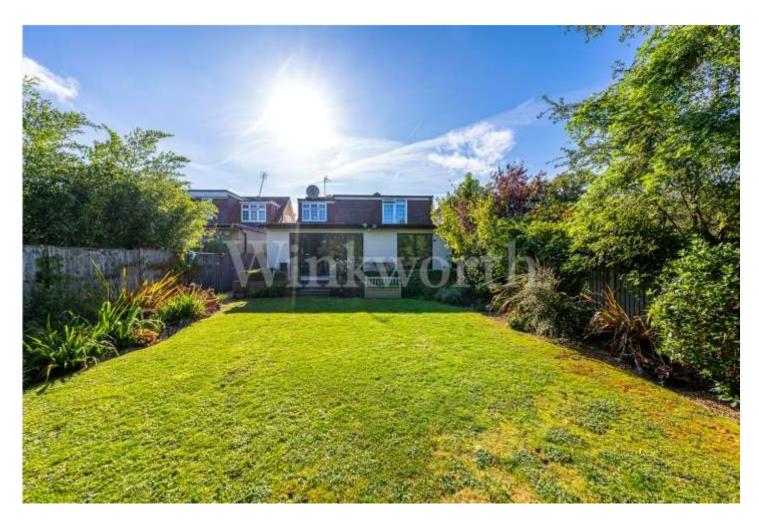

Externally, to the front, there is an attractive block driveway with parking up to 3 cars and a planted bed area in front of the house. To the rear is a landscaped, secluded west facing garden with a full width deck area with integrated lighting. The garden has an abundance of trees and shrubs.