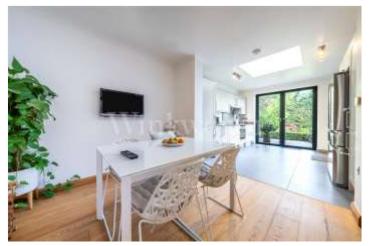

Accommodation comprises on the ground floor a stunning 24ft x 18ft living space with bifold doors onto the secluded west facing garden, a guest wc /shower room, a fully fitted kitchen with integrated appliances including a large dining area.