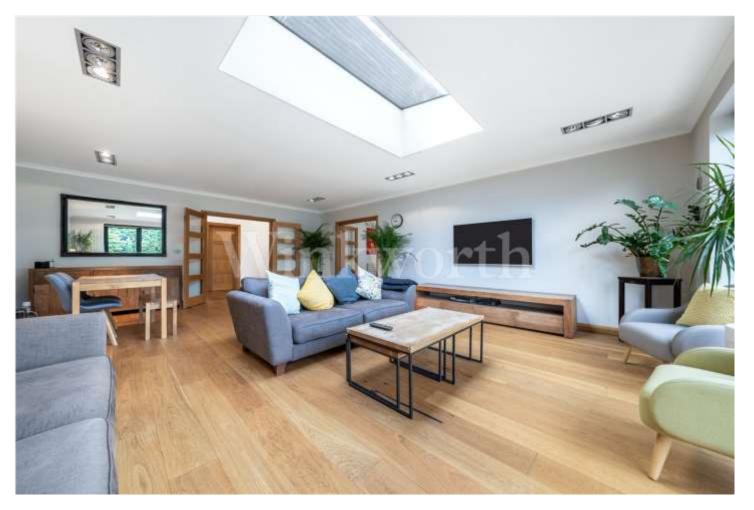

Accommodation comprises on the ground floor a stunning 24ft x 18ft living space with bifold doors onto the secluded west facing garden, a guest wc /shower room, a fully fitted kitchen with integrated appliances including a large dining area.