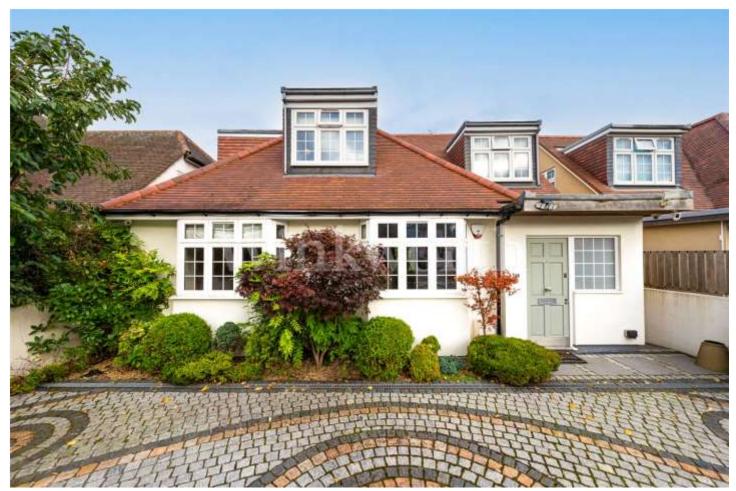

THE VALE, NW11 **£1,650,000 FREEHOLD** 

## A FABULOUS 4 BEDROOM DETACHED HOUSE IN READY TO MOVE INTO CONDITION

4 BEDROOM/ 2 BATHRROMS/ HUGE RECEPTION ROOM/ SECLUDED WEST FACING GARDEN/ OFF STREET PARKING FOR UP TO 3 CARS/ EXCELLENT CONDITION/CHAIN FREE/ EPC RATING: C / COUNCIL TAX BAND: G

## **DESCRIPTION:**

We are delighted to offer this fabulous 4 bedroom detached chalet bungalow with extremely flexible accommodation over 2 floors.

The property has been completely refurbished in recent years and has been finished to a very high specification.

Externally, to the front, there is an attractive block driveway with parking up to 3 cars and a planted bed area in front of the house. To the rear is a landscaped, secluded west facing garden with a full width deck area with integrated lighting. The garden has an abundance of trees and shrubs.