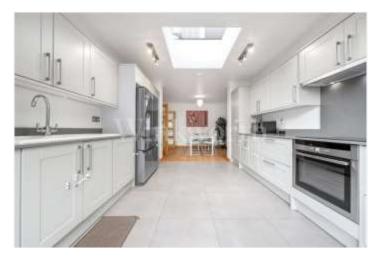

Accommodation comprises on the ground floor a stunning 24ft x 18ft living space with bifold doors onto the secluded west facing garden, a guest wc /shower room, a fully fitted kitchen with integrated appliances including a large dining area.