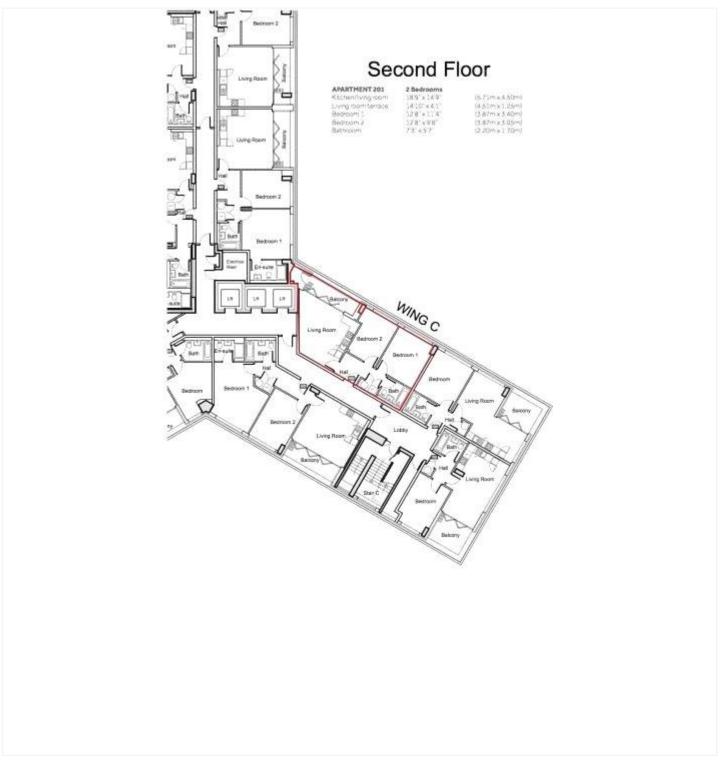

## A MODERN TWO DOUBLE BEDROOM APARTMENT LOCATED ON THE SECOND FLOOR OF THIS LUXURY DEVELOPMENT

## **DESCRIPTION:**

A Modern and well presented two double bedroom second floor apartment with balcony located in a prime location, a short walk from the new Sky Studios and 1.3 mile away to the train station and Borehamwood High Street and has easy access to the A1, M1 and M25.

## **AT A GLANCE**

- 2 Bedrooms
- Balcony
- Lift
- Residents Gym
- Concierge
- Secure Parking

This floorplan is for illustration purposes only and is not to scale. The position and size of doors, windows, appliances and other features are approximate.