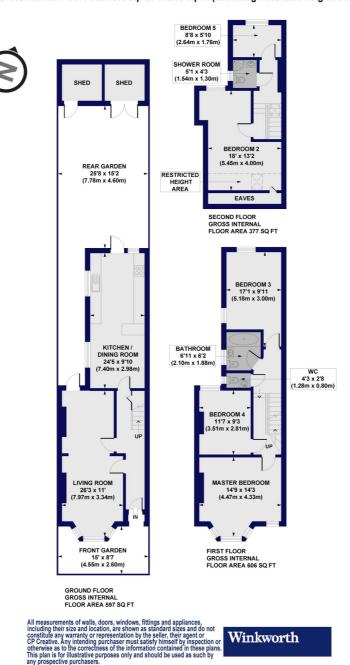

## Beresford Road, N8

Approx. Gross Internal Floor Area 1580 sq. ft / 146.79 sq. m (Including Restricted Height Area & Eaves) Approx. Gross Internal Floor Area 1508 sq. ft / 140.06 sq. m (Excluding Restricted Height Area & Eaves)

This floorplan is for illustration purposes only and is not to scale. The position and size of doors, windows, appliances and other features are approximate.

Harringay | 020 8800 5151 | harringay@winkworth.co.uk