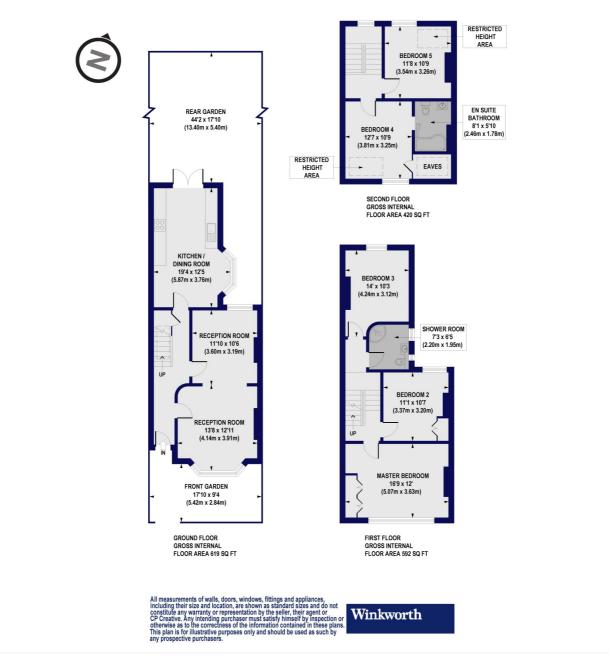

### Hampden Road, N8

Approx. Gross Internal Floor Area 1631 sq. ft / 151.52 sq. m (Including Restricted Height Area & Eaves) Approx. Gross Internal Floor Area 1563 sq. ft / 145.20 sq. m (Excluding Restricted Height Area & Eaves)

This floorplan is for illustration purposes only and is not to scale. The position and size of doors, windows, appliances and other features are approximate.

Harringay | 020 8800 5151 | harringay@winkworth.co.uk